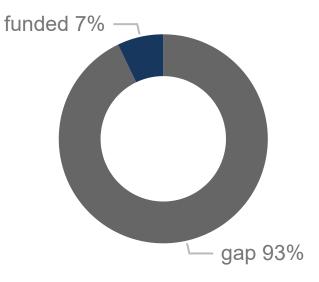

## 2021 REGIONAL RRRP FUNDING

## USD 1.2 B REQUESTED USD 86.2 M RECEIVED

BY 116 **RRP** PARTNERS IN 2021 FOR THE SOUTH SUDAN SITUATION