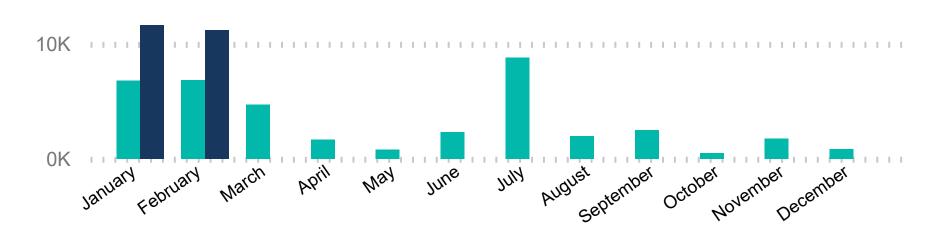

### 2021 arrivals (1 Jan - 28 Feb): 22,826

Based on field reports, UNHCR and Government registration