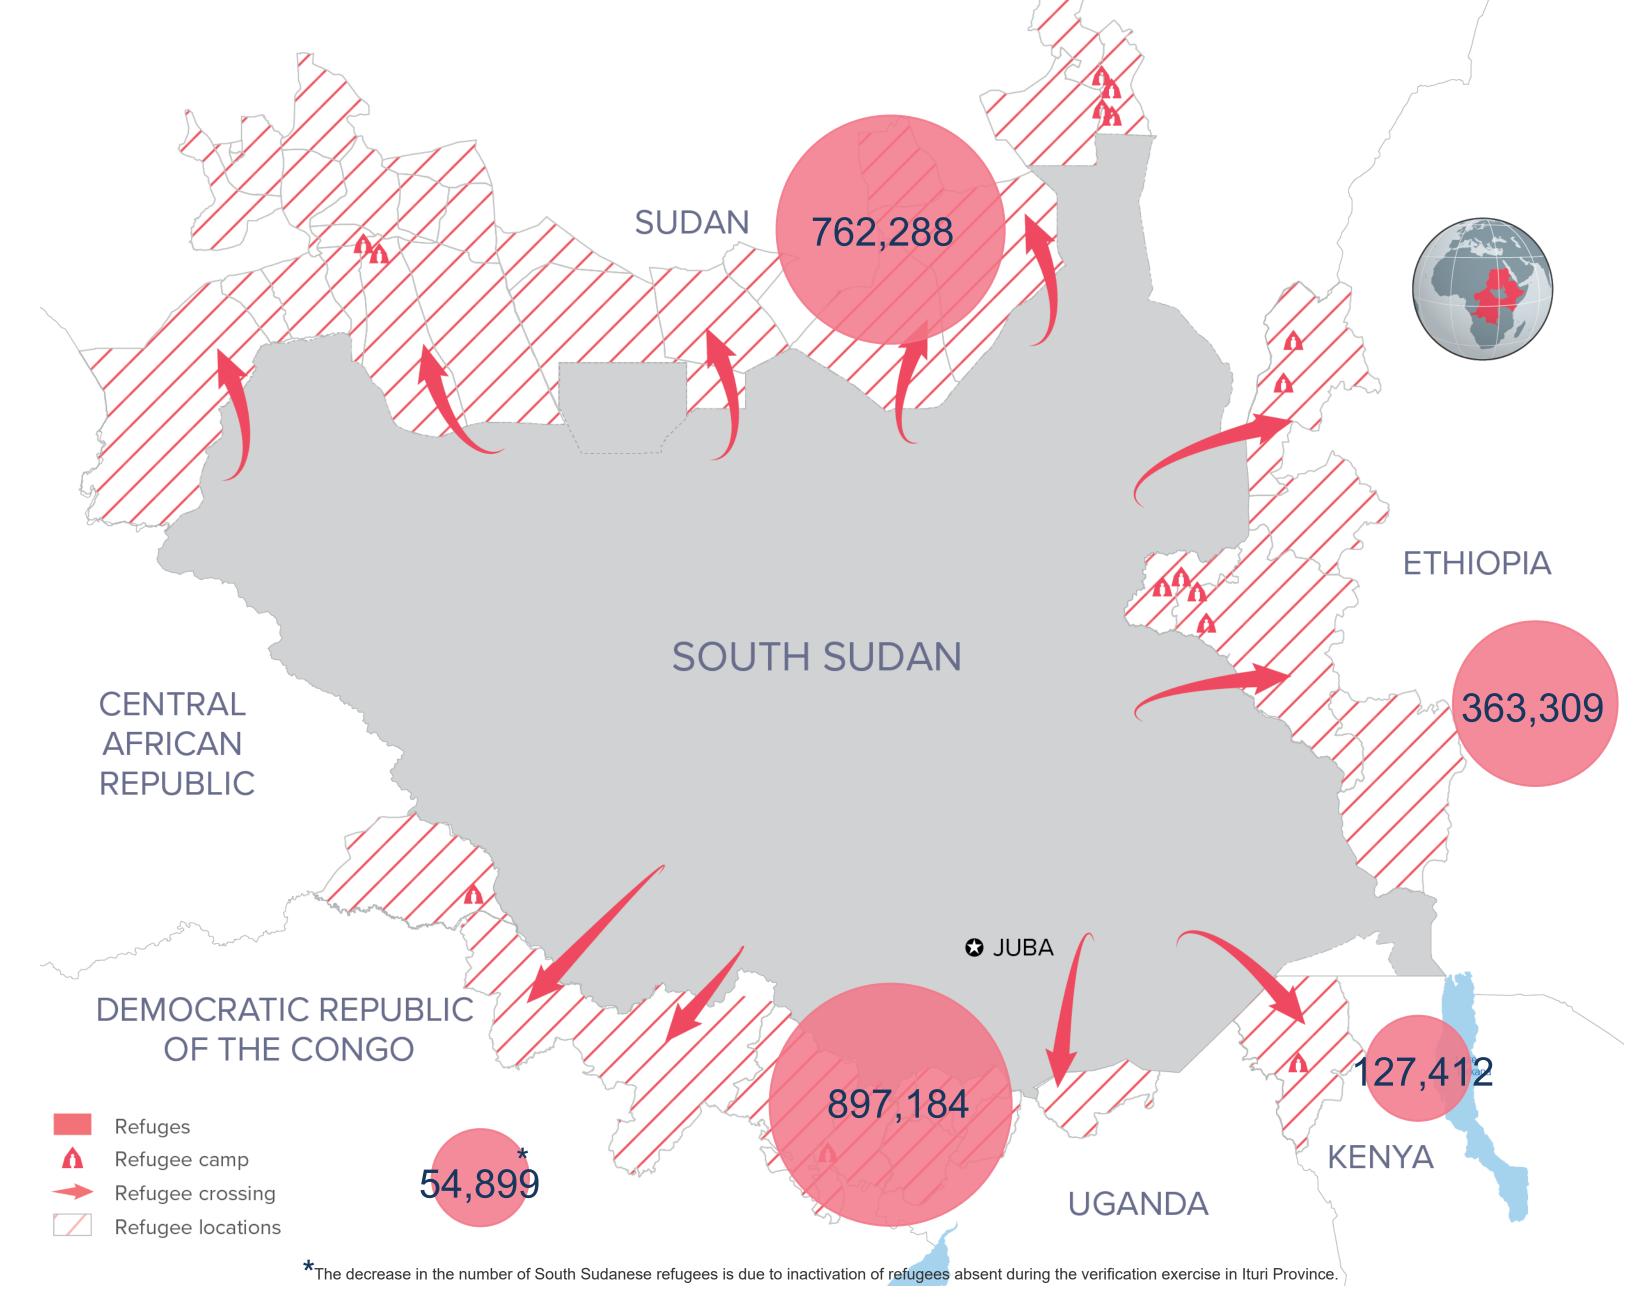

# Regional overview of the South Sudanese refugee population

#### The boundaries and names shown and the designations used on this map do not imply official endorsement or acceptance by the United Nations

#### Date: 28 February 2021 | Source: UNHCR, Government | Feedback: minuto@unhcr.org