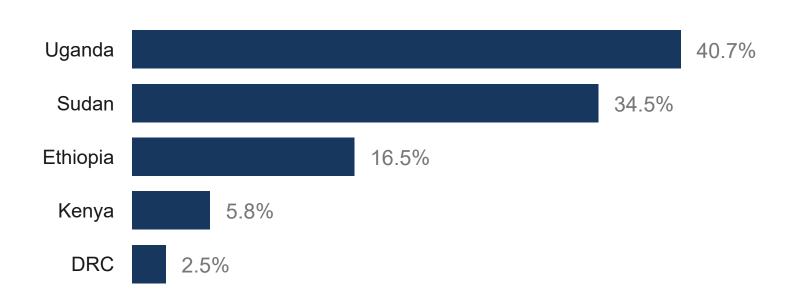

# Regional overview of the South Sudanese refugee population

## **KEY FIGURES**

This figure excludes 1816 refugees and asylum seekers in the Central African Republic.