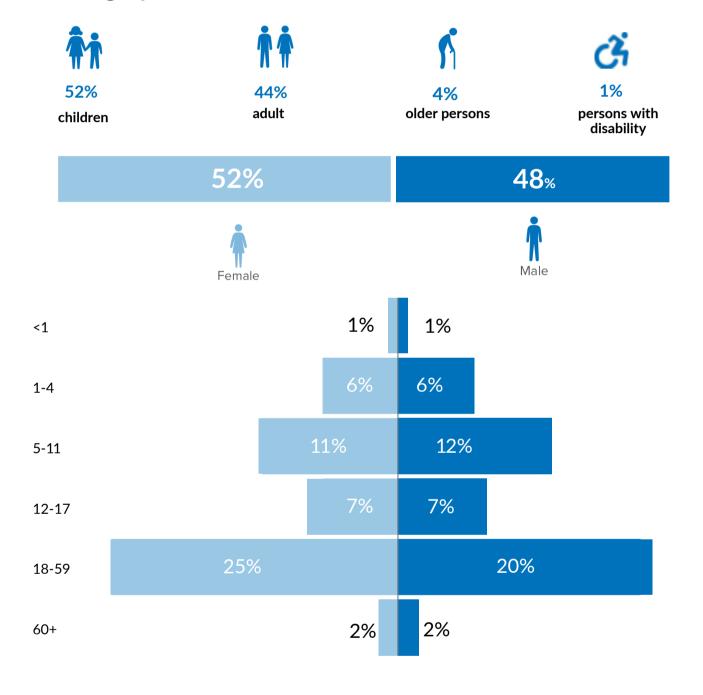

## Joint Government of Bangladesh - UNHCR **Population Factsheet**

(as of March 31, 2021)

### **Total Refugee Population**

# **Total Refugee Population**

individuals 884,041

**₩** 189,660 families

**Post 2016 Refugee Population** 848,361 individuals **183,349** families (96%)

**Pre 2016 Refugee Population** 35,680 individuals families (4%)

### **Demographic Profile**



### **Refugee Population by Location**



### Place of origin

68% of the refugees came from Maungdaw township.



### Specific needs 1

4.32% of total individuals have been identified with at least one specific need.



### **Family Size**

is the average family size of the total registered population.