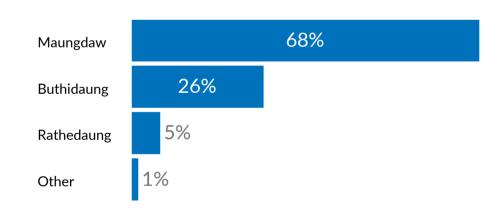

## Joint Government of Bangladesh - UNHCR **Population Factsheet**

(as of March 31, 2021)

### **Total Refugee Population**

# **Total Refugee Population**

individuals 884,041

**₩** 189,660 families

**Post 2016 Refugee Population** 848,361 individuals **183,349** families (96%)

**Pre 2016 Refugee Population** 35,680 individuals families (4%)

### **Demographic Profile**



### **Refugee Population by Location**



### Place of origin

68% of the refugees came from Maungdaw township.



### Specific needs 1

4.32% of total individuals have been identified with at least one specific need.



### **Family Size**

is the average family size of the total registered population.