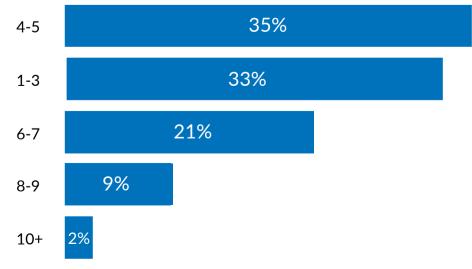

### **Family Size**

is the average family size of the total registered population.