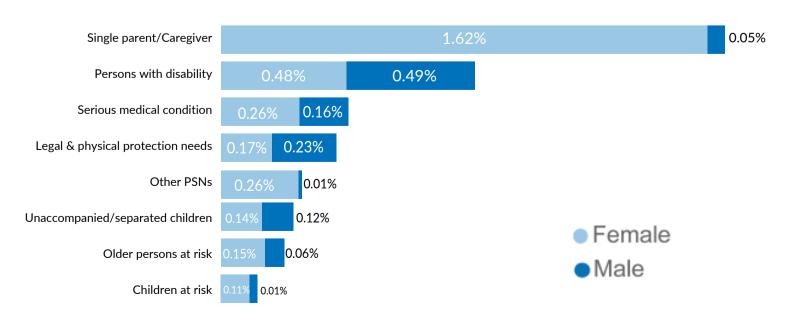

### Specific needs 1

4.32% of total individuals have been identified with at least one specific need.