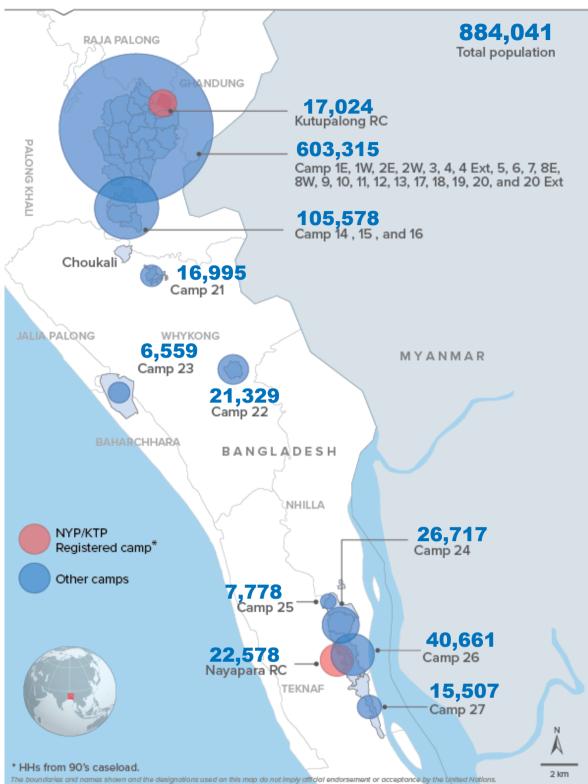

### **Refugee Population by Location**

# **Total Refugee Population**

individuals 884,041

**₩** 189,660 families

**Post 2016 Refugee Population** 848,361 individuals **183,349** families (96%)

**Pre 2016 Refugee Population** 35,680 individuals families (4%)