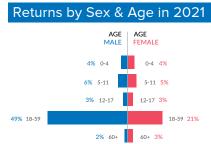

### Voluntary Syrian Refugee Returns as Verified by UNHCR as of 31 July 2021

REGIONAL REFUGEE & RESILIENCE PLAN

**3RP** 

\*The numbers reported are only those verified or monitored by UNHCR and do not reflect the entire number of returns, which may be significantly higher.

\*\* Since the reopening of the border on 15 October 2018, the methodology for returns data was adapted. The return data after 15 October 2018 remains tentative and is undergoing validation and readjustments.

Daily return average in 2021 **104** 

in 2021 **3,157** 

Regional Monthly Average

**UNHCR** 