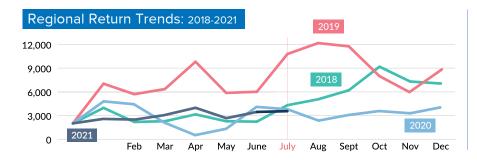

### Voluntary Syrian Refugee Returns as Verified by UNHCR as of 31 July 2021

REGIONAL REFUGEE & RESILIENCE PLAN

**3RP** 

\*The numbers reported are only those verified or monitored by UNHCR and do not reflect the entire number of returns, which may be significantly higher.

\*\* Since the reopening of the border on 15 October 2018, the methodology for returns data was adapted. The return data after 15 October 2018 remains tentative and is undergoing validation and readjustments.