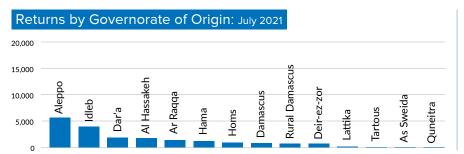

### Voluntary Syrian Refugee Returns as Verified by UNHCR as of 31 July 2021

REGIONAL REFUGEE & RESILIENCE PLAN

**3RP** 

\*The numbers reported are only those verified or monitored by UNHCR and do not reflect the entire number of returns, which may be significantly higher.

\*\* Since the reopening of the border on 15 October 2018, the methodology for returns data was adapted. The return data after 15 October 2018 remains tentative and is undergoing validation and readjustments.

Daily return average in 2021 **104** 

in 2021 **3,157** 

Regional Monthly Average

**UNHCR** 