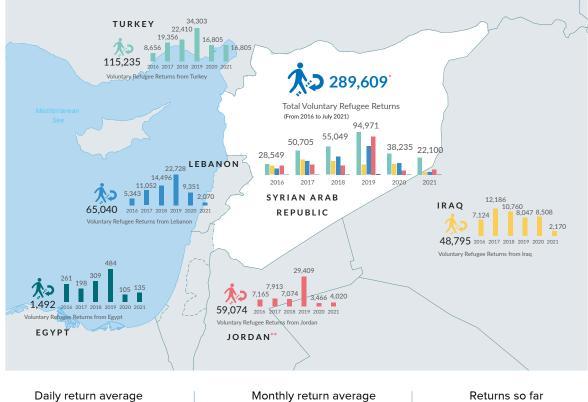

### Voluntary Syrian Refugee Returns as Verified by UNHCR as of 31 July 2021

REGIONAL REFUGEE & RESILIENCE PLAN

**3RP** 

\*The numbers reported are only those verified or monitored by UNHCR and do not reflect the entire number of returns, which may be significantly higher.

\*\* Since the reopening of the border on 15 October 2018, the methodology for returns data was adapted. The return data after 15 October 2018 remains tentative and is undergoing validation and readjustments.

Daily return average in 2021 **104** 

in 2021 **3,157** 

Regional Monthly Average

**UNHCR** 