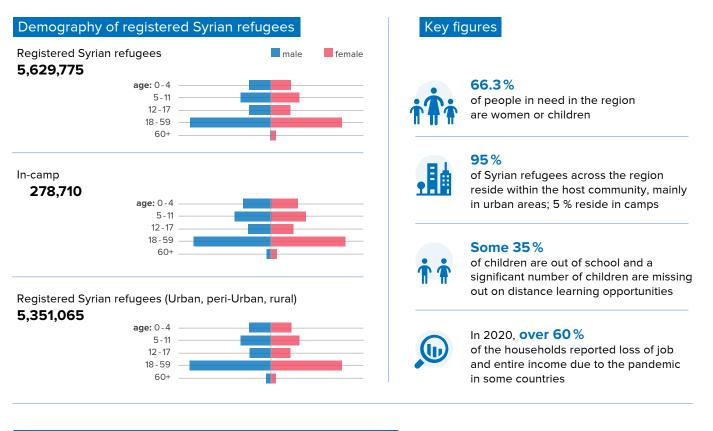

#### TOTAL

5,629,775\* registered Syrian refugees as of 31 July 2021

### 5,517,151

projected registered Syrian refugees by December 2021

## 7,240,142

estimated total number of Syrian refugees

\* The total includes Turkey, Iraq, Egypt, Lebanon, Jordan, and North Africa Data from UNHCR: <u>https://data2.unhcr.org/en/situations/syria</u>