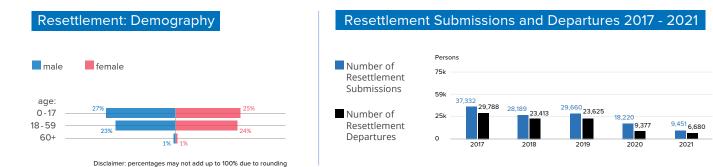

### Resettlement Submissions in 2021

**3RP** 

EGIONAL REFUGEE & RESILIENCE PLAN

| Country<br>of Asylum | 2021 Submissions<br>and Resubmissions |     |     |     |       |     |     |     |     |     |     |     | [   | 2021<br>Departur | es  |     |     |     |     |     |     |     |     |     |     |     |
|----------------------|---------------------------------------|-----|-----|-----|-------|-----|-----|-----|-----|-----|-----|-----|-----|------------------|-----|-----|-----|-----|-----|-----|-----|-----|-----|-----|-----|-----|
| Egypt                | 390                                   | 10  | 22  | 22  | 119   | 74  | 131 | 12  |     |     |     |     |     | 229              | 44  | 19  | 37  | 29  | 52  | 41  | 7   |     |     |     |     |     |
| Iraq                 | 514                                   | 71  | 35  | 31  | 135   | 54  | 63  | 125 |     |     |     |     |     | 241              | 12  | 25  | 0   | 13  | 14  | 65  | 112 |     |     |     |     |     |
| Jordan               | 1,676                                 | 47  | 177 | 321 | 310   | 127 | 386 | 308 |     |     |     |     |     | 1,190            | 62  | 244 | 121 | 58  | 138 | 206 | 361 |     |     |     |     |     |
| Lebanon              | 3,114                                 | 372 | 174 | 346 | 584   | 667 | 400 | 571 |     |     |     |     |     | 1,998            | 5   | 240 | 275 | 355 | 265 | 467 | 391 |     |     |     |     |     |
| Turkey               | 3,757                                 | 465 | 100 | 417 | 1,160 | 650 | 541 | 424 |     |     |     |     |     | 3,022            | 248 | 379 | 333 | 281 | 292 | 595 | 894 |     |     |     |     |     |
|                      | 9,451                                 | Jan | Feb | Mar | Apr   | May | Jun | Jul | Aug | Sep | Oct | Nov | Dec | 6,680            | Jan | Feb | Mar | Apr | May | Jun | Jul | Aug | Sep | Oct | Nov | Dec |