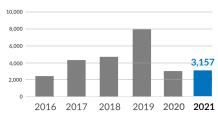

Daily return average in 2021 **104** 

in 2021 **3,157** 

Regional Monthly Average

**UNHCR** 