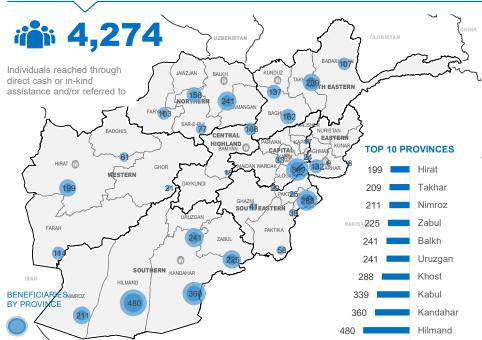

## 4,274 reached against 10,870 target beneficiaries ■ Reached ■ Remaining 39% 61% Of the 6,685 individuals assessed, 4,009 directly benefited from cash and/or in-kind assistance while 265 were referred for medical, livelihoods, shelter and other assistance ■ Direct Assistance ■ Referred to Network 6% **BENEFICIARIES BY POPULATION** Conflict-Induced IDPs 3.257