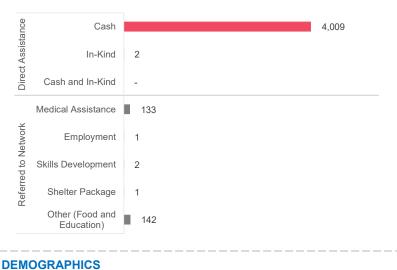

## 4,274 reached against 10,870 target beneficiaries ■ Reached ■ Remaining 39% 61% Of the 6,685 individuals assessed, 4,009 directly benefited from cash and/or in-kind assistance while 265 were referred for medical, livelihoods, shelter and other assistance ■ Direct Assistance ■ Referred to Network 6% **BENEFICIARIES BY POPULATION** Conflict-Induced IDPs 3.257