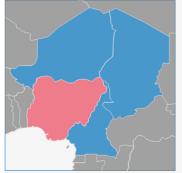

# LAKE CHAD BASIN

3,350,416 **DISPLACED PERSONS** 

330,833 **REFUGEES** 

3.019.583