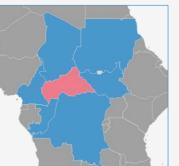

#### **CAR SITUATION**

1,370,081 **DISPLACED PERSONS** 

> 737,841 **REFUGEES**