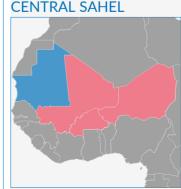

| 18,736    | 2,088  |                |           |               |           |         | 20,824     |
| SIERRA LEONE  | 344       | 1      |                |           |               |           |         | 345        |
| TOGO          | 10,580    | 856    |                |           |               |           |         | 11,436     |
| GRAND TOTAL   | 1,533,839 | 57,813 | 209,047        | 7,515,660 | 1,302,817     | 1,656,445 | 144,219 | 12,422,840 |
|               |           |        |                |           |               |           |         |            |



### **SITUATIONS**

#### **CAR SITUATION**



1,370,081 **DISPLACED PERSONS** 

> 737,841 **REFUGEES**

# LAKE CHAD BASIN



3,350,416 **DISPLACED PERSONS** 

330,833 **REFUGEES** 

3.019.583

## **CENTRAL SAHEL**



2,714,847

**DISPLACED PERSONS** 

358,825

2.356.022