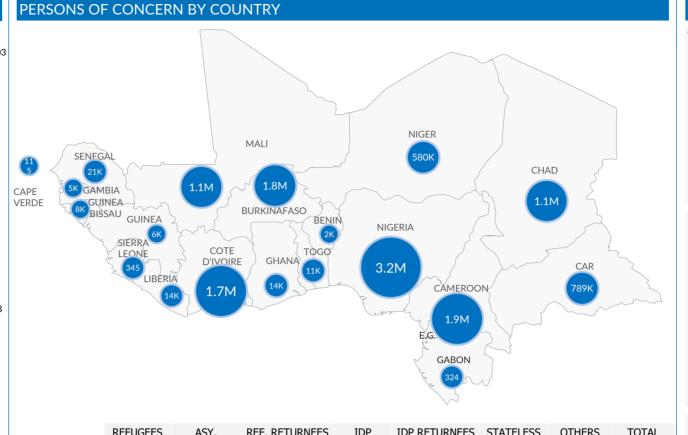

Central Sahel countries host 28% of PoC in the West & Central Africa with most of the forced displacements (87%) taking place within individual countries, rather than across national borders.

| 3ENEGAL 20,024         |           |  |  |  |  |  |  |  |  |
|------------------------|-----------|--|--|--|--|--|--|--|--|
| INTERNAL DISPLACEMENTS |           |  |  |  |  |  |  |  |  |
|                        |           |  |  |  |  |  |  |  |  |
| NIGERIA                | 3,184,058 |  |  |  |  |  |  |  |  |
| BURKINA FASO           | 1,741,655 |  |  |  |  |  |  |  |  |
| CAMEROON               | 936,767   |  |  |  |  |  |  |  |  |
| CAR                    | 632,240   |  |  |  |  |  |  |  |  |
| CHAD                   | 406,573   |  |  |  |  |  |  |  |  |
| MALI                   | 350,110   |  |  |  |  |  |  |  |  |
| NIGER                  | 264,257   |  |  |  |  |  |  |  |  |
|                        |           |  |  |  |  |  |  |  |  |

|               | REFUGEES  | ASY.   | REF. RETURNEES | IDP       | IDP RETURNEES | STATELESS | OTHERS  | IOTAL      |
|---------------|-----------|--------|----------------|-----------|---------------|-----------|---------|------------|
| BENIN         | 1,757     | 530    |                |           |               |           |         | 2,287      |
| BURKINA FASO  | 25,191    | 33     |                | 1,741,655 |               |           |         | 1,766,879  |
| CAMEROON      | 473,968   | 8,247  |                | 936,767   | 518,853       |           |         | 1,937,835  |
| CAPE VERDE    |           |        |                |           |               | 115       |         | 115        |
| CAR           | 9,321     | 988    | 21,421         | 632,240   | 124,959       |           |         | 788,929    |
| CHAD          | 569,592   | 4,721  |                | 406,573   |               |           | 106,913 | 1,087,799  |
| COTE D'IVOIRE | 5,461     | 146    | 99,439         |           |               | 1,656,330 |         | 1,761,376  |
| GABON         | 271       | 53     |                |           |               |           |         | 324        |
| GAMBIA        | 4,425     | 211    |                |           |               |           |         | 4,636      |
| GHANA         | 11,975    | 1,895  |                |           |               |           |         | 13,870     |
| GUINEA        | 5,550     | 255    |                |           |               |           |         | 5,805      |
| GUINEA BISSAU | 7,801     | 37     |                |           |               |           |         | 7,838      |
| LIBERIA       | 7,965     | 5,853  |                |           |               |           |         | 13,818     |
| MALI          | 53,561    | 868    | 84,307         | 350,110   | 659,005       |           |         | 1,147,851  |
| NIGER         | 249,650   | 29,522 |                | 264,257   |               |           | 33,894  | 580,735    |
| NIGERIA       | 80,691    | 1,509  | 3,880          | 3,184,058 |               |           |         | 3,270,138  |
| SENEGAL       | 18,736    | 2,088  |                |           |               |           |         | 20,824     |
| SIERRA LEONE  | 344       | 1      |                |           |               |           |         | 345        |
| TOGO          | 10,580    | 856    |                |           |               |           |         | 11,436     |
| GRAND TOTAL   | 1,533,839 | 57,813 | 209,047        | 7,515,660 | 1,302,817     | 1,656,445 | 144,219 | 12,422,840 |
|               |           |        |                |           |               |           |         |            |