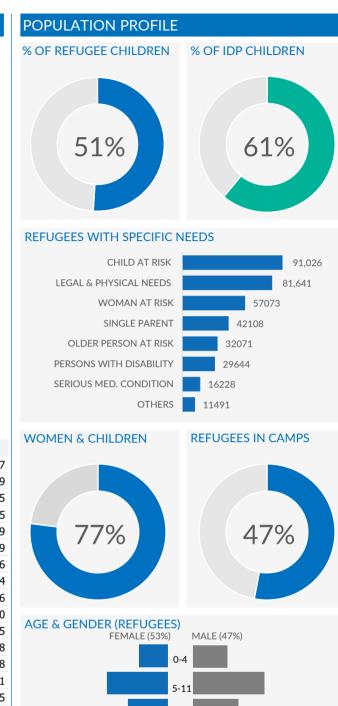

22 |                | 264,257   |               |           | 33,894  | 580,735    |
| NIGERIA       | 80,691    | 1,509  | 3,880          | 3,184,058 |               |           |         | 3,270,138  |
| SENEGAL       | 18,736    | 2,088  |                |           |               |           |         | 20,824     |
| SIERRA LEONE  | 344       | 1      |                |           |               |           |         | 345        |
| TOGO          | 10,580    | 856    |                |           |               |           |         | 11,436     |
| GRAND TOTAL   | 1,533,839 | 57,813 | 209,047        | 7,515,660 | 1,302,817     | 1,656,445 | 144,219 | 12,422,840 |
|               |           |        |                |           |               |           |         |            |



### **SITUATIONS**

#### **CAR SITUATION**



1,370,081 **DISPLACED PERSONS** 

> 737,841 **REFUGEES**

# LAKE CHAD BASIN



3,350,416 **DISPLACED PERSONS** 

330,833 **REFUGEES** 

3.019.583

## **CENTRAL SAHEL**



2,714,847

**DISPLACED PERSONS** 

358,825

2.356.022