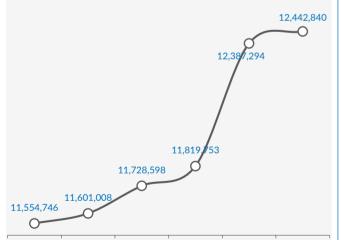

# **POPULATION TRENDS**

SEP 2021 OCT 2021 NOV 2021 DEC 2021 JAN 2022 FEB 2022 The total of 1.5 million refugees represent a 14% increase

from February 2021. Chad hosts the largest number or refugees with 67% from Sudan. Cameroon hosts the second largest number of refugees mainly from the Central African Republic (73%) and Nigeria (26%).

The number of internally displaced persons reported by 7 UNHCR operations rose to an estimated 7.5 million, up from 6.4 million at the end of February 2021 (17%). Nigeria hosts 42% of the IDP population in the region.