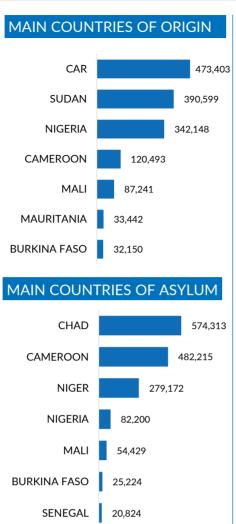

# **POPULATION TRENDS**

SEP 2021 OCT 2021 NOV 2021 DEC 2021 JAN 2022 FEB 2022 The total of 1.5 million refugees represent a 14% increase

from February 2021. Chad hosts the largest number or refugees with 67% from Sudan. Cameroon hosts the second largest number of refugees mainly from the Central African Republic (73%) and Nigeria (26%).

#### **CAR SITUATION**

1,370,081 **DISPLACED PERSONS** 

> 737,841 **REFUGEES**