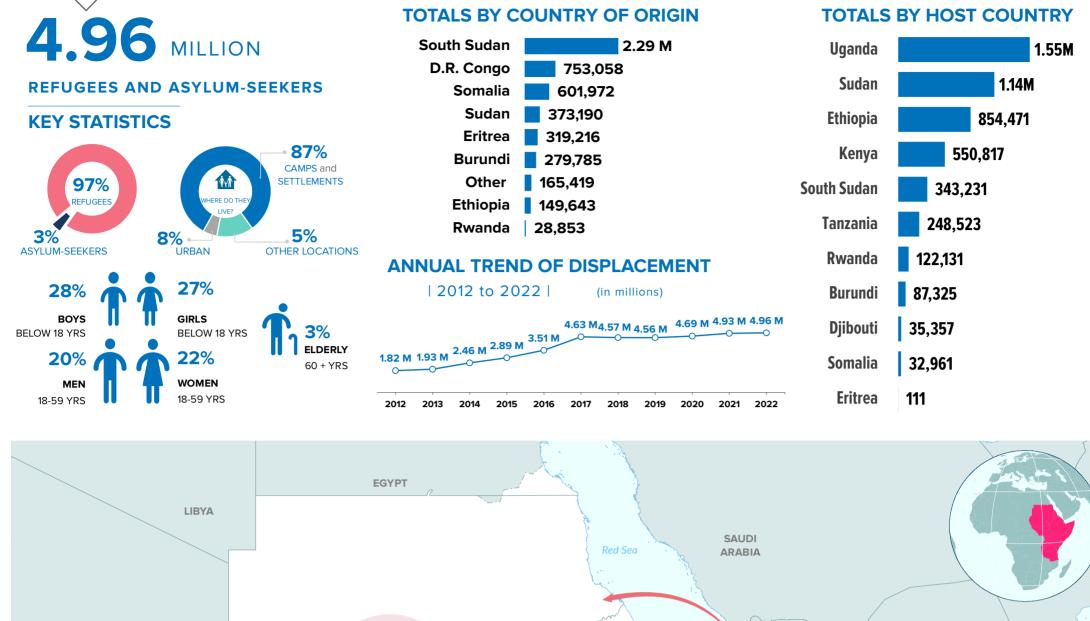

as of 30 April 2022

The boundaries and names shown and the designations used on this map do not imply official endorsement or acceptance by the United Nations. Final boundaries between the Republic of Sudan and the designations used on this map do not imply official endorsement or acceptance by the United Nations. Final boundaries between the Republic of Sudan and Ethiopia has not yet been determined. Final status of the Abyei area is not yet determined.

Creation date: 30 May 2022 Sources: Geographic data: UNCS. Population statistics: UNHCR Monthly Statistical Reports 30 April 2022 or latest available. Statistics should be considered provisional and subject to change. Author: UNHCR Regional Bureau for East, Horn of Africa and the Great Lakes Feedback: DIMAEHAGL@unhcr.org