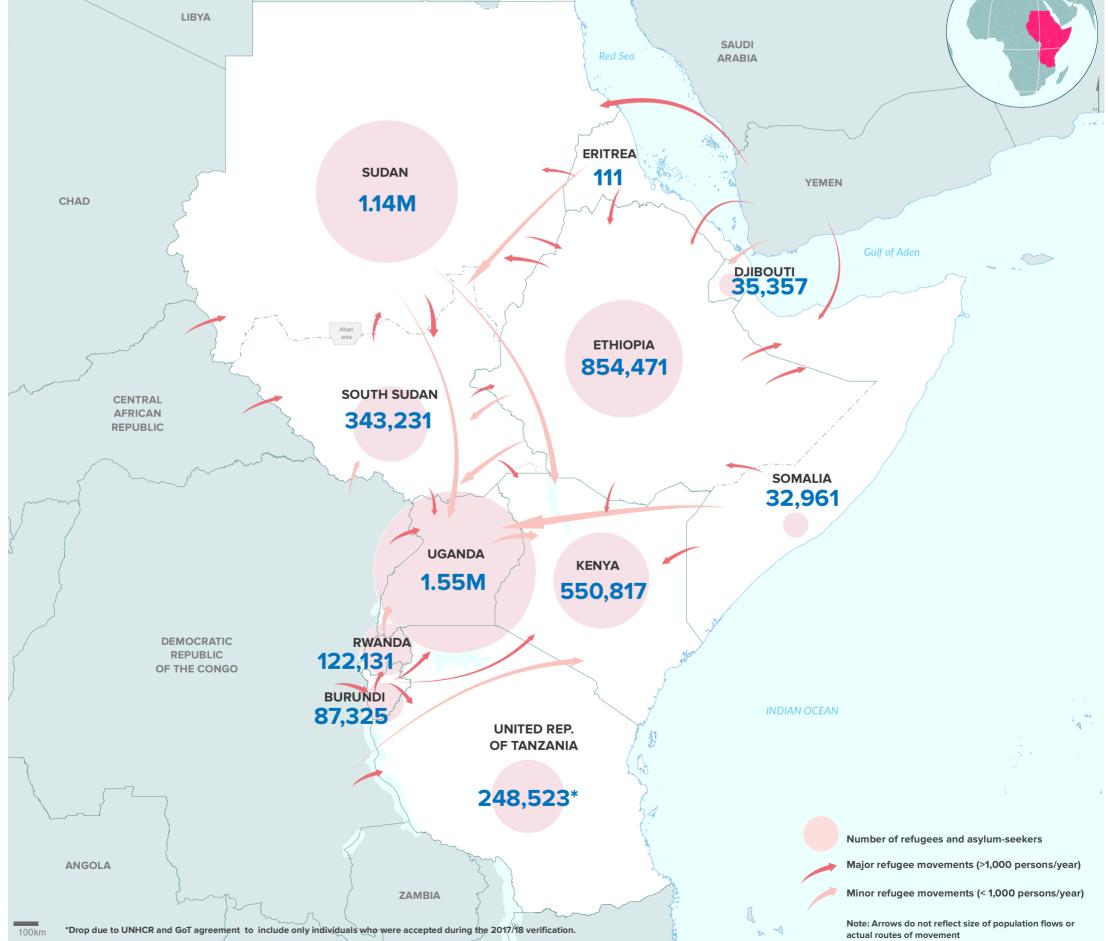

as of 30 April 2022

The boundaries and names shown and the designations used on this map do not imply official endorsement or acceptance by the United Nations. Final boundaries between the Republic of Sudan and the designations used on this map do not imply official endorsement or acceptance by the United Nations. Final boundaries between the Republic of Sudan and Ethiopia has not yet been determined. Final status of the Abyei area is not yet determined.

Creation date: 30 May 2022 Sources: Geographic data: UNCS. Population statistics: UNHCR Monthly Statistical Reports 30 April 2022 or latest available. Statistics should be considered provisional and subject to change. Author: UNHCR Regional Bureau for East, Horn of Africa and the Great Lakes Feedback: DIMAEHAGL@unhcr.org