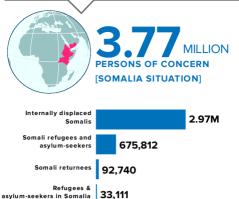

## **SOMALIA SITUATION | Population of concern to UNHCR**

as of 31 May 2022

As of May 2022. Somalia was host to 33.111 registered refugees and asylum seekers, mainly from Ethiopia and Yemen.

Over 93,000 Somali refugees have voluntarily returned to Somalia since December 2014 with UNHCR assistance from different countries of asylum including Kenya, Yemen, Djibouti, Libya, Tunisia and Eritrea.