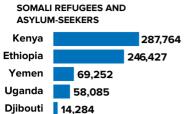

## Population of concern to UNHCR in SOMALIA

Refugees and Asylum Seekers

467

2,679 8.885

70

1,358 2,952 133

343 15,490 734 33.111

| Region   IDPs   Refugee Returnees   Art                                                                                                                                                                                                                                                                                                                                                                                                                                                                                                                                                                                                                                                                                                                                                                                                                                                                                                                                                                                                                                                                                                                                                                                                                                                                                                                                                                                                                                                                                                                                                                                                                                                                                                                                                                                                                                                                                                                                                                                                                                                                                      | SUDAN             | YEMEN 69,252 Gulf of Auten 14,284                                        | /-              |           | Galgadus  Bakool Hiraan  Midde  Bay Shabelle  Lover Bagadur  An Juba |    |
|------------------------------------------------------------------------------------------------------------------------------------------------------------------------------------------------------------------------------------------------------------------------------------------------------------------------------------------------------------------------------------------------------------------------------------------------------------------------------------------------------------------------------------------------------------------------------------------------------------------------------------------------------------------------------------------------------------------------------------------------------------------------------------------------------------------------------------------------------------------------------------------------------------------------------------------------------------------------------------------------------------------------------------------------------------------------------------------------------------------------------------------------------------------------------------------------------------------------------------------------------------------------------------------------------------------------------------------------------------------------------------------------------------------------------------------------------------------------------------------------------------------------------------------------------------------------------------------------------------------------------------------------------------------------------------------------------------------------------------------------------------------------------------------------------------------------------------------------------------------------------------------------------------------------------------------------------------------------------------------------------------------------------------------------------------------------------------------------------------------------------|-------------------|--------------------------------------------------------------------------|-----------------|-----------|----------------------------------------------------------------------|----|
| SUDAN   SOMALIA   Bakool   41,300   -                                                                                                                                                                                                                                                                                                                                                                                                                                                                                                                                                                                                                                                                                                                                                                                                                                                                                                                                                                                                                                                                                                                                                                                                                                                                                                                                                                                                                                                                                                                                                                                                                                                                                                                                                                                                                                                                                                                                                                                                                                                                                        | 246,427           |                                                                          | Region          | IDPs      |                                                                      | A: |
| Bakool   41,300   -                                                                                                                                                                                                                                                                                                                                                                                                                                                                                                                                                                                                                                                                                                                                                                                                                                                                                                                                                                                                                                                                                                                                                                                                                                                                                                                                                                                                                                                                                                                                                                                                                                                                                                                                                                                                                                                                                                                                                                                                                                                                                                          |                   |                                                                          | Awdal           | 32,400    | -                                                                    | _  |
| SOMALIA   Bari   162,300   - Bay   461,600   9,760                                                                                                                                                                                                                                                                                                                                                                                                                                                                                                                                                                                                                                                                                                                                                                                                                                                                                                                                                                                                                                                                                                                                                                                                                                                                                                                                                                                                                                                                                                                                                                                                                                                                                                                                                                                                                                                                                                                                                                                                                                                                           | SUDAN             |                                                                          | Bakool          | 41,300    | -                                                                    |    |
| Bay   461,600   9,760                                                                                                                                                                                                                                                                                                                                                                                                                                                                                                                                                                                                                                                                                                                                                                                                                                                                                                                                                                                                                                                                                                                                                                                                                                                                                                                                                                                                                                                                                                                                                                                                                                                                                                                                                                                                                                                                                                                                                                                                                                                                                                        |                   | 5777/X///                                                                | Banadir         | 904,000   | 20,805                                                               |    |
| Somali refugee movements   Somali refugees and asylum-seekers   Somali refugeed   Somali refugees   Somali refugee |                   | SOMALIA                                                                  | Bari            | 162,300   | -                                                                    |    |
| ## Somali refugees and asylum-seekers    Sanoas                                                                                                                                                                                                                                                                                                                                                                                                                                                                                                                                                                                                                                                                                                                                                                                                                                                                                                                                                                                                                                                                                                                                                                                                                                                                                                                                                                                                                                                                                                                                                                                                                                                                                                                                                                                                                                                                                                                                                                                                                                                                              | Lake<br>Turkana   | <i>}////////////////////////////////////</i>                             | Bay             | 461,600   | 9,760                                                                |    |
| ## Note                                                                                                                                                                                                                                                                                                                                                                                                                                                                                                                                                                                                                                                                                                                                                                                                                                                                                                                                                                                                                                                                                                                                                                                                                                                                                                                                                                                                                                                                                                                                                                                                                                                                                                                                                                                                                                                                                                                                                                                                                                                                                                                      | UGANDA            |                                                                          | Galgaduud       | 92,400    | 18                                                                   |    |
| Hiraan 88,700 70 Lower Juba 76,700 54,652 Lower Shabelle 96,400 185 Middle Juba 40,000 1,540 Middle Shabelle 86,600 864 Mudug 131,200 - Nugaal 49,000 61 Sanaag 46,000 - Nugaal 49,000 61 Sanaag 175,400 - Togdheer 167,400 - Togdheer 167,400 - Woqooyi Galbeed 196,200 889 Other - 928                                                                                                                                                                                                                                                                                                                                                                                                                                                                                                                                                                                                                                                                                                                                                                                                                                                                                                                                                                                                                                                                                                                                                                                                                                                                                                                                                                                                                                                                                                                                                                                                                                                                                                                                                                                                                                     |                   | INDIAN OCEAN                                                             | Gedo            | 119,900   | 2,968                                                                |    |
| 287,764  Lower Juba 76,700 54,652  Lower Shabelle 96,400 185  Middle Juba 40,000 1,540  Middle Shabelle 86,600 864  Mudug 131,200 -  Nugaal 49,000 61  Sanaag 46,000 -  TANZANIA  Somali refugee movements  Sool 175,400 -  Togdheer 167,400 -  Togdheer 167,400 -  Woqooyi Galbeed 196,200 889  Other - 928                                                                                                                                                                                                                                                                                                                                                                                                                                                                                                                                                                                                                                                                                                                                                                                                                                                                                                                                                                                                                                                                                                                                                                                                                                                                                                                                                                                                                                                                                                                                                                                                                                                                                                                                                                                                                 | 58.085 KENYA      |                                                                          | Hiraan          | 88,700    | 70                                                                   |    |
| Number of Somali refugees and asylum-seekers   Sool   175,400   185                                                                                                                                                                                                                                                                                                                                                                                                                                                                                                                                                                                                                                                                                                                                                                                                                                                                                                                                                                                                                                                                                                                                                                                                                                                                                                                                                                                                                                                                                                                                                                                                                                                                                                                                                                                                                                                                                                                                                                                                                                                          |                   |                                                                          | Lower Juba      | 76,700    | 54,652                                                               |    |
| Middle Shabelle 86,600 864  Mudug 131,200 -  Nugaal 49,000 61  Sanaag 46,000 -  Sanaag 46,000 -  Tanzania  Somali refugee movements  Sool 175,400 -  Togdheer 167,400 -  Togdheer 167,400 -  Woqooyi Galbeed 196,200 889  Other - 928                                                                                                                                                                                                                                                                                                                                                                                                                                                                                                                                                                                                                                                                                                                                                                                                                                                                                                                                                                                                                                                                                                                                                                                                                                                                                                                                                                                                                                                                                                                                                                                                                                                                                                                                                                                                                                                                                        | 207,704           |                                                                          | Lower Shabelle  | 96,400    | 185                                                                  |    |
| Mudug   131,200                                                                                                                                                                                                                                                                                                                                                                                                                                                                                                                                                                                                                                                                                                                                                                                                                                                                                                                                                                                                                                                                                                                                                                                                                                                                                                                                                                                                                                                                                                                                                                                                                                                                                                                                                                                                                                                                                                                                                                                                                                                                                                              | Victoria Victoria | \\\\\\\\\\\\\\\\\\\\\\\\\\\\\\\\\\\\\\                                   | Middle Juba     | 40,000    | 1,540                                                                |    |
| UNITED REPUBLIC OF TANZANIA  Somali refugee movements  Sool 175,400 -  Togdheer 167,400 -  Number of Somali refugees and asylum-seekers  Woqooyi Galbeed 196,200 889  Other - 928                                                                                                                                                                                                                                                                                                                                                                                                                                                                                                                                                                                                                                                                                                                                                                                                                                                                                                                                                                                                                                                                                                                                                                                                                                                                                                                                                                                                                                                                                                                                                                                                                                                                                                                                                                                                                                                                                                                                            | 4                 |                                                                          | Middle Shabelle | 86,600    | 864                                                                  |    |
| Sanaag 46,000 - TANZANIA  Somali refugee movements  Sool 175,400 - Togdheer 167,400 - Woqooyi Galbeed 196,200 889 Other - 928                                                                                                                                                                                                                                                                                                                                                                                                                                                                                                                                                                                                                                                                                                                                                                                                                                                                                                                                                                                                                                                                                                                                                                                                                                                                                                                                                                                                                                                                                                                                                                                                                                                                                                                                                                                                                                                                                                                                                                                                |                   |                                                                          | Mudug           | 131,200   | -                                                                    |    |
| TANZANIA  Somali refugee movements  Sool 175,400 -  Togdheer 167,400 -  Woqooyi Galbeed 196,200 889  Other - 928                                                                                                                                                                                                                                                                                                                                                                                                                                                                                                                                                                                                                                                                                                                                                                                                                                                                                                                                                                                                                                                                                                                                                                                                                                                                                                                                                                                                                                                                                                                                                                                                                                                                                                                                                                                                                                                                                                                                                                                                             | UNITED            |                                                                          | Nugaal          | 49,000    | 61                                                                   |    |
| Number of Somali refugees and asylum-seekers                                                                                                                                                                                                                                                                                                                                                                                                                                                                                                                                                                                                                                                                                                                                                                                                                                                                                                                                                                                                                                                                                                                                                                                                                                                                                                                                                                                                                                                                                                                                                                                                                                                                                                                                                                                                                                                                                                                                                                                                                                                                                 |                   |                                                                          | Sanaag          | 46,000    | -                                                                    |    |
| Number of Somali refugees and asylum-seekers Woqooyi Galbeed 196,200 889 Other - 928                                                                                                                                                                                                                                                                                                                                                                                                                                                                                                                                                                                                                                                                                                                                                                                                                                                                                                                                                                                                                                                                                                                                                                                                                                                                                                                                                                                                                                                                                                                                                                                                                                                                                                                                                                                                                                                                                                                                                                                                                                         | IANZANIA          | Somali refugee movements                                                 | Sool            | 175,400   | -                                                                    |    |
| and asylum-seekers Woqooyi Galbeed 196,200 889 Other - 928                                                                                                                                                                                                                                                                                                                                                                                                                                                                                                                                                                                                                                                                                                                                                                                                                                                                                                                                                                                                                                                                                                                                                                                                                                                                                                                                                                                                                                                                                                                                                                                                                                                                                                                                                                                                                                                                                                                                                                                                                                                                   | (1)               | Number of Somali refugees                                                | Togdheer        | 167,400   | -                                                                    |    |
| 5.4                                                                                                                                                                                                                                                                                                                                                                                                                                                                                                                                                                                                                                                                                                                                                                                                                                                                                                                                                                                                                                                                                                                                                                                                                                                                                                                                                                                                                                                                                                                                                                                                                                                                                                                                                                                                                                                                                                                                                                                                                                                                                                                          | 10                |                                                                          | Woqooyi Galbeed | 196,200   | 889                                                                  |    |
| Note: Arrows do not reflect size of population flows or actual routes of movement Total 2,967,500 92,740                                                                                                                                                                                                                                                                                                                                                                                                                                                                                                                                                                                                                                                                                                                                                                                                                                                                                                                                                                                                                                                                                                                                                                                                                                                                                                                                                                                                                                                                                                                                                                                                                                                                                                                                                                                                                                                                                                                                                                                                                     | _                 |                                                                          | Other           | -         | 928                                                                  |    |
|                                                                                                                                                                                                                                                                                                                                                                                                                                                                                                                                                                                                                                                                                                                                                                                                                                                                                                                                                                                                                                                                                                                                                                                                                                                                                                                                                                                                                                                                                                                                                                                                                                                                                                                                                                                                                                                                                                                                                                                                                                                                                                                              | 50 km             | ows do not reflect size of population flows or actual routes of movement | Total           | 2,967,500 | 92,740                                                               |    |