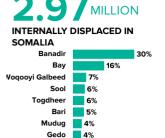

# 675,812

## Population of concern to UNHCR in SOMALIA

Refugees and Asylum Seekers

467

2,679 8.885

70

1,358 2,952 133

343 15,490 734 33.111

| Region   IDPs   Refugee Returnees   Art                                                                                                                                                                                                                                                                                                                                                                                                                                                                                                                                                                                                                                                                                                                                                                                                                                                                                                                                                                                                                                                                                                                                                                                                                                                                                                                                                                                                                                                                                                                                                                                                                                                                                                                                                                                                                                                                                                                                                                                                                                                                                      | SUDAN             | YEMEN 69,252 Gulf of Auten 14,284                                        | /-              |           | Galgadus  Bakool Hiraan  Midde  Bay Shabelle  Lover Bagadur  An Juba |    |
|------------------------------------------------------------------------------------------------------------------------------------------------------------------------------------------------------------------------------------------------------------------------------------------------------------------------------------------------------------------------------------------------------------------------------------------------------------------------------------------------------------------------------------------------------------------------------------------------------------------------------------------------------------------------------------------------------------------------------------------------------------------------------------------------------------------------------------------------------------------------------------------------------------------------------------------------------------------------------------------------------------------------------------------------------------------------------------------------------------------------------------------------------------------------------------------------------------------------------------------------------------------------------------------------------------------------------------------------------------------------------------------------------------------------------------------------------------------------------------------------------------------------------------------------------------------------------------------------------------------------------------------------------------------------------------------------------------------------------------------------------------------------------------------------------------------------------------------------------------------------------------------------------------------------------------------------------------------------------------------------------------------------------------------------------------------------------------------------------------------------------|-------------------|--------------------------------------------------------------------------|-----------------|-----------|----------------------------------------------------------------------|----|
| SUDAN   SOMALIA   Bakool   41,300   -                                                                                                                                                                                                                                                                                                                                                                                                                                                                                                                                                                                                                                                                                                                                                                                                                                                                                                                                                                                                                                                                                                                                                                                                                                                                                                                                                                                                                                                                                                                                                                                                                                                                                                                                                                                                                                                                                                                                                                                                                                                                                        | 246,427           |                                                                          | Region          | IDPs      |                                                                      | A: |
| Bakool   41,300   -                                                                                                                                                                                                                                                                                                                                                                                                                                                                                                                                                                                                                                                                                                                                                                                                                                                                                                                                                                                                                                                                                                                                                                                                                                                                                                                                                                                                                                                                                                                                                                                                                                                                                                                                                                                                                                                                                                                                                                                                                                                                                                          |                   |                                                                          | Awdal           | 32,400    | -                                                                    | _  |
| SOMALIA   Bari   162,300   - Bay   461,600   9,760                                                                                                                                                                                                                                                                                                                                                                                                                                                                                                                                                                                                                                                                                                                                                                                                                                                                                                                                                                                                                                                                                                                                                                                                                                                                                                                                                                                                                                                                                                                                                                                                                                                                                                                                                                                                                                                                                                                                                                                                                                                                           | SUDAN             |                                                                          | Bakool          | 41,300    | -                                                                    |    |
| Bay   461,600   9,760                                                                                                                                                                                                                                                                                                                                                                                                                                                                                                                                                                                                                                                                                                                                                                                                                                                                                                                                                                                                                                                                                                                                                                                                                                                                                                                                                                                                                                                                                                                                                                                                                                                                                                                                                                                                                                                                                                                                                                                                                                                                                                        |                   | 5777/X///                                                                | Banadir         | 904,000   | 20,805                                                               |    |
| Somali refugee movements   Somali refugees and asylum-seekers   Somali refugeed   Somali refugees   Somali refugee |                   | SOMALIA                                                                  | Bari            | 162,300   | -                                                                    |    |
| ## Somali refugees and asylum-seekers    Sanoas                                                                                                                                                                                                                                                                                                                                                                                                                                                                                                                                                                                                                                                                                                                                                                                                                                                                                                                                                                                                                                                                                                                                                                                                                                                                                                                                                                                                                                                                                                                                                                                                                                                                                                                                                                                                                                                                                                                                                                                                                                                                              | Lake<br>Turkana   | <i>}////////////////////////////////////</i>                             | Bay             | 461,600   | 9,760                                                                |    |
| ## Note                                                                                                                                                                                                                                                                                                                                                                                                                                                                                                                                                                                                                                                                                                                                                                                                                                                                                                                                                                                                                                                                                                                                                                                                                                                                                                                                                                                                                                                                                                                                                                                                                                                                                                                                                                                                                                                                                                                                                                                                                                                                                                                      | UGANDA            |                                                                          | Galgaduud       | 92,400    | 18                                                                   |    |
| Hiraan 88,700 70 Lower Juba 76,700 54,652 Lower Shabelle 96,400 185 Middle Juba 40,000 1,540 Middle Shabelle 86,600 864 Mudug 131,200 - Nugaal 49,000 61 Sanaag 46,000 - Nugaal 49,000 61 Sanaag 175,400 - Togdheer 167,400 - Togdheer 167,400 - Woqooyi Galbeed 196,200 889 Other - 928                                                                                                                                                                                                                                                                                                                                                                                                                                                                                                                                                                                                                                                                                                                                                                                                                                                                                                                                                                                                                                                                                                                                                                                                                                                                                                                                                                                                                                                                                                                                                                                                                                                                                                                                                                                                                                     |                   | INDIAN OCEAN                                                             | Gedo            | 119,900   | 2,968                                                                |    |
| 287,764  Lower Juba 76,700 54,652  Lower Shabelle 96,400 185  Middle Juba 40,000 1,540  Middle Shabelle 86,600 864  Mudug 131,200 -  Nugaal 49,000 61  Sanaag 46,000 -  TANZANIA  Somali refugee movements  Sool 175,400 -  Togdheer 167,400 -  Togdheer 167,400 -  Woqooyi Galbeed 196,200 889  Other - 928                                                                                                                                                                                                                                                                                                                                                                                                                                                                                                                                                                                                                                                                                                                                                                                                                                                                                                                                                                                                                                                                                                                                                                                                                                                                                                                                                                                                                                                                                                                                                                                                                                                                                                                                                                                                                 | 58.085 KENYA      |                                                                          | Hiraan          | 88,700    | 70                                                                   |    |
| Number of Somali refugees and asylum-seekers   Sool   175,400   185                                                                                                                                                                                                                                                                                                                                                                                                                                                                                                                                                                                                                                                                                                                                                                                                                                                                                                                                                                                                                                                                                                                                                                                                                                                                                                                                                                                                                                                                                                                                                                                                                                                                                                                                                                                                                                                                                                                                                                                                                                                          |                   |                                                                          | Lower Juba      | 76,700    | 54,652                                                               |    |
| Middle Shabelle 86,600 864  Mudug 131,200 -  Nugaal 49,000 61  Sanaag 46,000 -  Sanaag 46,000 -  Tanzania  Somali refugee movements  Sool 175,400 -  Togdheer 167,400 -  Togdheer 167,400 -  Woqooyi Galbeed 196,200 889  Other - 928                                                                                                                                                                                                                                                                                                                                                                                                                                                                                                                                                                                                                                                                                                                                                                                                                                                                                                                                                                                                                                                                                                                                                                                                                                                                                                                                                                                                                                                                                                                                                                                                                                                                                                                                                                                                                                                                                        | 207,704           |                                                                          | Lower Shabelle  | 96,400    | 185                                                                  |    |
| Mudug   131,200                                                                                                                                                                                                                                                                                                                                                                                                                                                                                                                                                                                                                                                                                                                                                                                                                                                                                                                                                                                                                                                                                                                                                                                                                                                                                                                                                                                                                                                                                                                                                                                                                                                                                                                                                                                                                                                                                                                                                                                                                                                                                                              | Victoria Victoria | \\\\\\\\\\\\\\\\\\\\\\\\\\\\\\\\\\\\\\                                   | Middle Juba     | 40,000    | 1,540                                                                |    |
| UNITED REPUBLIC OF TANZANIA  Somali refugee movements  Sool 175,400 -  Togdheer 167,400 -  Number of Somali refugees and asylum-seekers  Woqooyi Galbeed 196,200 889  Other - 928                                                                                                                                                                                                                                                                                                                                                                                                                                                                                                                                                                                                                                                                                                                                                                                                                                                                                                                                                                                                                                                                                                                                                                                                                                                                                                                                                                                                                                                                                                                                                                                                                                                                                                                                                                                                                                                                                                                                            | 4                 |                                                                          | Middle Shabelle | 86,600    | 864                                                                  |    |
| Sanaag 46,000 - TANZANIA  Somali refugee movements  Sool 175,400 - Togdheer 167,400 - Woqooyi Galbeed 196,200 889 Other - 928                                                                                                                                                                                                                                                                                                                                                                                                                                                                                                                                                                                                                                                                                                                                                                                                                                                                                                                                                                                                                                                                                                                                                                                                                                                                                                                                                                                                                                                                                                                                                                                                                                                                                                                                                                                                                                                                                                                                                                                                |                   |                                                                          | Mudug           | 131,200   | -                                                                    |    |
| TANZANIA  Somali refugee movements  Sool 175,400 -  Togdheer 167,400 -  Woqooyi Galbeed 196,200 889  Other - 928                                                                                                                                                                                                                                                                                                                                                                                                                                                                                                                                                                                                                                                                                                                                                                                                                                                                                                                                                                                                                                                                                                                                                                                                                                                                                                                                                                                                                                                                                                                                                                                                                                                                                                                                                                                                                                                                                                                                                                                                             | UNITED            |                                                                          | Nugaal          | 49,000    | 61                                                                   |    |
| Number of Somali refugees and asylum-seekers                                                                                                                                                                                                                                                                                                                                                                                                                                                                                                                                                                                                                                                                                                                                                                                                                                                                                                                                                                                                                                                                                                                                                                                                                                                                                                                                                                                                                                                                                                                                                                                                                                                                                                                                                                                                                                                                                                                                                                                                                                                                                 |                   |                                                                          | Sanaag          | 46,000    | -                                                                    |    |
| Number of Somali refugees and asylum-seekers Woqooyi Galbeed 196,200 889 Other - 928                                                                                                                                                                                                                                                                                                                                                                                                                                                                                                                                                                                                                                                                                                                                                                                                                                                                                                                                                                                                                                                                                                                                                                                                                                                                                                                                                                                                                                                                                                                                                                                                                                                                                                                                                                                                                                                                                                                                                                                                                                         | IANZANIA          | Somali refugee movements                                                 | Sool            | 175,400   | -                                                                    |    |
| and asylum-seekers Woqooyi Galbeed 196,200 889 Other - 928                                                                                                                                                                                                                                                                                                                                                                                                                                                                                                                                                                                                                                                                                                                                                                                                                                                                                                                                                                                                                                                                                                                                                                                                                                                                                                                                                                                                                                                                                                                                                                                                                                                                                                                                                                                                                                                                                                                                                                                                                                                                   | (1)               | Number of Somali refugees                                                | Togdheer        | 167,400   | -                                                                    |    |
| 5.4                                                                                                                                                                                                                                                                                                                                                                                                                                                                                                                                                                                                                                                                                                                                                                                                                                                                                                                                                                                                                                                                                                                                                                                                                                                                                                                                                                                                                                                                                                                                                                                                                                                                                                                                                                                                                                                                                                                                                                                                                                                                                                                          | 10                |                                                                          | Woqooyi Galbeed | 196,200   | 889                                                                  |    |
| Note: Arrows do not reflect size of population flows or actual routes of movement Total 2,967,500 92,740                                                                                                                                                                                                                                                                                                                                                                                                                                                                                                                                                                                                                                                                                                                                                                                                                                                                                                                                                                                                                                                                                                                                                                                                                                                                                                                                                                                                                                                                                                                                                                                                                                                                                                                                                                                                                                                                                                                                                                                                                     | _                 |                                                                          | Other           | -         | 928                                                                  |    |
|                                                                                                                                                                                                                                                                                                                                                                                                                                                                                                                                                                                                                                                                                                                                                                                                                                                                                                                                                                                                                                                                                                                                                                                                                                                                                                                                                                                                                                                                                                                                                                                                                                                                                                                                                                                                                                                                                                                                                                                                                                                                                                                              | 50 km             | ows do not reflect size of population flows or actual routes of movement | Total           | 2,967,500 | 92,740                                                               |    |