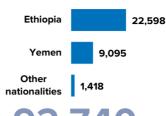

## **SOMALIA SITUATION | Population of concern to UNHCR**

as of 31 May 2022

As of May 2022. Somalia was host to 33.111 registered refugees and asylum seekers, mainly from Ethiopia and Yemen.

Over 93,000 Somali refugees have voluntarily returned to Somalia since December 2014 with UNHCR assistance from different countries of asylum including Kenya, Yemen, Djibouti, Libya, Tunisia and Eritrea.

#### AGE AND GENDER

of refugees and asylum-seekers

Hiraan Other regions

3%

3%

Lower Shahelle

Galgaduud

33,111