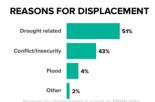

## Population of concern to UNHCR in SOMALIA

Refugees and Asylum Seekers

467

2,679 8.885

70

1,358 2,952 133

343 15,490 734 33.111

| Region   IDPs   Refugee Returnees   Art                                                                                                                                                                                                                                                                                                                                                                                                                                                                                                                                                                                                                                                                                                                                                                                                                                                                                                                                                                                                                                                                                                                                                                                                                                                                                                                                                                                                                                                                                                                                                                                                                                                                                                                                                                                                                                                                                                                                                                                                                                                                                      | SUDAN             | YEMEN 69,252 Gulf of Auten 14,284                                        | /-              |           | Galgadus  Bakool Hiraan  Midde  Bay Shabelle  Lover Bagadur  An Juba |    |
|------------------------------------------------------------------------------------------------------------------------------------------------------------------------------------------------------------------------------------------------------------------------------------------------------------------------------------------------------------------------------------------------------------------------------------------------------------------------------------------------------------------------------------------------------------------------------------------------------------------------------------------------------------------------------------------------------------------------------------------------------------------------------------------------------------------------------------------------------------------------------------------------------------------------------------------------------------------------------------------------------------------------------------------------------------------------------------------------------------------------------------------------------------------------------------------------------------------------------------------------------------------------------------------------------------------------------------------------------------------------------------------------------------------------------------------------------------------------------------------------------------------------------------------------------------------------------------------------------------------------------------------------------------------------------------------------------------------------------------------------------------------------------------------------------------------------------------------------------------------------------------------------------------------------------------------------------------------------------------------------------------------------------------------------------------------------------------------------------------------------------|-------------------|--------------------------------------------------------------------------|-----------------|-----------|----------------------------------------------------------------------|----|
| SUDAN   SOMALIA   Bakool   41,300   -                                                                                                                                                                                                                                                                                                                                                                                                                                                                                                                                                                                                                                                                                                                                                                                                                                                                                                                                                                                                                                                                                                                                                                                                                                                                                                                                                                                                                                                                                                                                                                                                                                                                                                                                                                                                                                                                                                                                                                                                                                                                                        | 246,427           |                                                                          | Region          | IDPs      |                                                                      | A: |
| Bakool   41,300   -                                                                                                                                                                                                                                                                                                                                                                                                                                                                                                                                                                                                                                                                                                                                                                                                                                                                                                                                                                                                                                                                                                                                                                                                                                                                                                                                                                                                                                                                                                                                                                                                                                                                                                                                                                                                                                                                                                                                                                                                                                                                                                          |                   |                                                                          | Awdal           | 32,400    | -                                                                    | _  |
| SOMALIA   Bari   162,300   - Bay   461,600   9,760                                                                                                                                                                                                                                                                                                                                                                                                                                                                                                                                                                                                                                                                                                                                                                                                                                                                                                                                                                                                                                                                                                                                                                                                                                                                                                                                                                                                                                                                                                                                                                                                                                                                                                                                                                                                                                                                                                                                                                                                                                                                           | SUDAN             |                                                                          | Bakool          | 41,300    | -                                                                    |    |
| Bay   461,600   9,760                                                                                                                                                                                                                                                                                                                                                                                                                                                                                                                                                                                                                                                                                                                                                                                                                                                                                                                                                                                                                                                                                                                                                                                                                                                                                                                                                                                                                                                                                                                                                                                                                                                                                                                                                                                                                                                                                                                                                                                                                                                                                                        |                   | 5777/X///                                                                | Banadir         | 904,000   | 20,805                                                               |    |
| Somali refugee movements   Somali refugees and asylum-seekers   Somali refugeed   Somali refugees   Somali refugee |                   | SOMALIA                                                                  | Bari            | 162,300   | -                                                                    |    |
| ## Somali refugees and asylum-seekers    Sanoas                                                                                                                                                                                                                                                                                                                                                                                                                                                                                                                                                                                                                                                                                                                                                                                                                                                                                                                                                                                                                                                                                                                                                                                                                                                                                                                                                                                                                                                                                                                                                                                                                                                                                                                                                                                                                                                                                                                                                                                                                                                                              | Lake<br>Turkana   | <i>}////////////////////////////////////</i>                             | Bay             | 461,600   | 9,760                                                                |    |
| ## Note                                                                                                                                                                                                                                                                                                                                                                                                                                                                                                                                                                                                                                                                                                                                                                                                                                                                                                                                                                                                                                                                                                                                                                                                                                                                                                                                                                                                                                                                                                                                                                                                                                                                                                                                                                                                                                                                                                                                                                                                                                                                                                                      | UGANDA            |                                                                          | Galgaduud       | 92,400    | 18                                                                   |    |
| Hiraan 88,700 70 Lower Juba 76,700 54,652 Lower Shabelle 96,400 185 Middle Juba 40,000 1,540 Middle Shabelle 86,600 864 Mudug 131,200 - Nugaal 49,000 61 Sanaag 46,000 - Nugaal 49,000 61 Sanaag 175,400 - Togdheer 167,400 - Togdheer 167,400 - Woqooyi Galbeed 196,200 889 Other - 928                                                                                                                                                                                                                                                                                                                                                                                                                                                                                                                                                                                                                                                                                                                                                                                                                                                                                                                                                                                                                                                                                                                                                                                                                                                                                                                                                                                                                                                                                                                                                                                                                                                                                                                                                                                                                                     |                   | INDIAN OCEAN                                                             | Gedo            | 119,900   | 2,968                                                                |    |
| 287,764  Lower Juba 76,700 54,652  Lower Shabelle 96,400 185  Middle Juba 40,000 1,540  Middle Shabelle 86,600 864  Mudug 131,200 -  Nugaal 49,000 61  Sanaag 46,000 -  TANZANIA  Somali refugee movements  Sool 175,400 -  Togdheer 167,400 -  Togdheer 167,400 -  Woqooyi Galbeed 196,200 889  Other - 928                                                                                                                                                                                                                                                                                                                                                                                                                                                                                                                                                                                                                                                                                                                                                                                                                                                                                                                                                                                                                                                                                                                                                                                                                                                                                                                                                                                                                                                                                                                                                                                                                                                                                                                                                                                                                 | 58.085 KENYA      |                                                                          | Hiraan          | 88,700    | 70                                                                   |    |
| Number of Somali refugees and asylum-seekers   Sool   175,400   185                                                                                                                                                                                                                                                                                                                                                                                                                                                                                                                                                                                                                                                                                                                                                                                                                                                                                                                                                                                                                                                                                                                                                                                                                                                                                                                                                                                                                                                                                                                                                                                                                                                                                                                                                                                                                                                                                                                                                                                                                                                          |                   |                                                                          | Lower Juba      | 76,700    | 54,652                                                               |    |
| Middle Shabelle 86,600 864  Mudug 131,200 -  Nugaal 49,000 61  Sanaag 46,000 -  Sanaag 46,000 -  Tanzania  Somali refugee movements  Sool 175,400 -  Togdheer 167,400 -  Togdheer 167,400 -  Woqooyi Galbeed 196,200 889  Other - 928                                                                                                                                                                                                                                                                                                                                                                                                                                                                                                                                                                                                                                                                                                                                                                                                                                                                                                                                                                                                                                                                                                                                                                                                                                                                                                                                                                                                                                                                                                                                                                                                                                                                                                                                                                                                                                                                                        | 207,704           |                                                                          | Lower Shabelle  | 96,400    | 185                                                                  |    |
| Mudug   131,200                                                                                                                                                                                                                                                                                                                                                                                                                                                                                                                                                                                                                                                                                                                                                                                                                                                                                                                                                                                                                                                                                                                                                                                                                                                                                                                                                                                                                                                                                                                                                                                                                                                                                                                                                                                                                                                                                                                                                                                                                                                                                                              | Victoria Victoria | \\\\\\\\\\\\\\\\\\\\\\\\\\\\\\\\\\\\\\                                   | Middle Juba     | 40,000    | 1,540                                                                |    |
| UNITED REPUBLIC OF TANZANIA  Somali refugee movements  Sool 175,400 -  Togdheer 167,400 -  Number of Somali refugees and asylum-seekers  Woqooyi Galbeed 196,200 889  Other - 928                                                                                                                                                                                                                                                                                                                                                                                                                                                                                                                                                                                                                                                                                                                                                                                                                                                                                                                                                                                                                                                                                                                                                                                                                                                                                                                                                                                                                                                                                                                                                                                                                                                                                                                                                                                                                                                                                                                                            | 4                 |                                                                          | Middle Shabelle | 86,600    | 864                                                                  |    |
| Sanaag 46,000 - TANZANIA  Somali refugee movements  Sool 175,400 - Togdheer 167,400 - Woqooyi Galbeed 196,200 889 Other - 928                                                                                                                                                                                                                                                                                                                                                                                                                                                                                                                                                                                                                                                                                                                                                                                                                                                                                                                                                                                                                                                                                                                                                                                                                                                                                                                                                                                                                                                                                                                                                                                                                                                                                                                                                                                                                                                                                                                                                                                                |                   |                                                                          | Mudug           | 131,200   | -                                                                    |    |
| TANZANIA  Somali refugee movements  Sool 175,400 -  Togdheer 167,400 -  Woqooyi Galbeed 196,200 889  Other - 928                                                                                                                                                                                                                                                                                                                                                                                                                                                                                                                                                                                                                                                                                                                                                                                                                                                                                                                                                                                                                                                                                                                                                                                                                                                                                                                                                                                                                                                                                                                                                                                                                                                                                                                                                                                                                                                                                                                                                                                                             | UNITED            |                                                                          | Nugaal          | 49,000    | 61                                                                   |    |
| Number of Somali refugees and asylum-seekers                                                                                                                                                                                                                                                                                                                                                                                                                                                                                                                                                                                                                                                                                                                                                                                                                                                                                                                                                                                                                                                                                                                                                                                                                                                                                                                                                                                                                                                                                                                                                                                                                                                                                                                                                                                                                                                                                                                                                                                                                                                                                 |                   |                                                                          | Sanaag          | 46,000    | -                                                                    |    |
| Number of Somali refugees and asylum-seekers Woqooyi Galbeed 196,200 889 Other - 928                                                                                                                                                                                                                                                                                                                                                                                                                                                                                                                                                                                                                                                                                                                                                                                                                                                                                                                                                                                                                                                                                                                                                                                                                                                                                                                                                                                                                                                                                                                                                                                                                                                                                                                                                                                                                                                                                                                                                                                                                                         | IANZANIA          | Somali refugee movements                                                 | Sool            | 175,400   | -                                                                    |    |
| and asylum-seekers Woqooyi Galbeed 196,200 889 Other - 928                                                                                                                                                                                                                                                                                                                                                                                                                                                                                                                                                                                                                                                                                                                                                                                                                                                                                                                                                                                                                                                                                                                                                                                                                                                                                                                                                                                                                                                                                                                                                                                                                                                                                                                                                                                                                                                                                                                                                                                                                                                                   | (1)               | Number of Somali refugees                                                | Togdheer        | 167,400   | -                                                                    |    |
| 5.4                                                                                                                                                                                                                                                                                                                                                                                                                                                                                                                                                                                                                                                                                                                                                                                                                                                                                                                                                                                                                                                                                                                                                                                                                                                                                                                                                                                                                                                                                                                                                                                                                                                                                                                                                                                                                                                                                                                                                                                                                                                                                                                          | 10                |                                                                          | Woqooyi Galbeed | 196,200   | 889                                                                  |    |
| Note: Arrows do not reflect size of population flows or actual routes of movement Total 2,967,500 92,740                                                                                                                                                                                                                                                                                                                                                                                                                                                                                                                                                                                                                                                                                                                                                                                                                                                                                                                                                                                                                                                                                                                                                                                                                                                                                                                                                                                                                                                                                                                                                                                                                                                                                                                                                                                                                                                                                                                                                                                                                     | _                 |                                                                          | Other           | -         | 928                                                                  |    |
|                                                                                                                                                                                                                                                                                                                                                                                                                                                                                                                                                                                                                                                                                                                                                                                                                                                                                                                                                                                                                                                                                                                                                                                                                                                                                                                                                                                                                                                                                                                                                                                                                                                                                                                                                                                                                                                                                                                                                                                                                                                                                                                              | 50 km             | ows do not reflect size of population flows or actual routes of movement | Total           | 2,967,500 | 92,740                                                               |    |