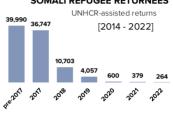

## **SOMALIA SITUATION | Population of concern to UNHCR**

as of 31 May 2022

As of May 2022. Somalia was host to 33.111 registered refugees and asylum seekers, mainly from Ethiopia and Yemen.

Over 93,000 Somali refugees have voluntarily returned to Somalia since December 2014 with UNHCR assistance from different countries of asylum including Kenya, Yemen, Djibouti, Libya, Tunisia and Eritrea.

### **SOMALI REFUGEE RETURNEES**