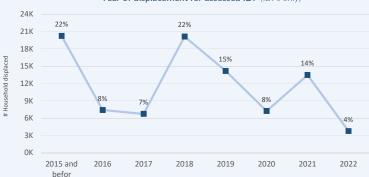

rtificate



58% 58,675 Households with at least one child not registered with a birth certificate out of overall assessed households



189,767

Children (ages 0-18) not registered with a birth certificate out of overall children

## Children without a birth certificate



#### Reasons for not getting birth certificate



#### National Identity Card



Households with at least one member did not obtain a national identity card out of overall assessed households



Family members (age over 18) lacking a national identity card out of 106,492 overall adults

# Adult lack the national ID card



#### Reasons for not getting national ID card





#### IDPs: Governorate of Displacement



### Displacement within / outside governorate





#### Year of displacement for assessed IDP (IDPs only)