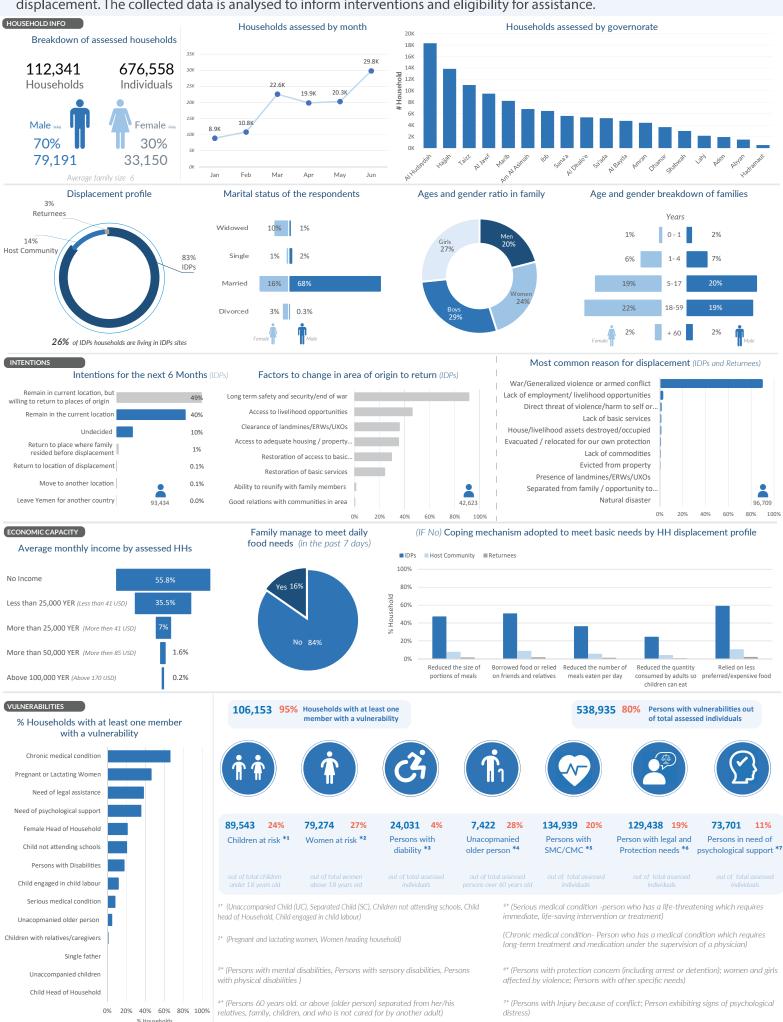

#### % Households by type of shelter

# Households

Households that do not reside in an owned, rented home, or shop/basement, and make monetary or 3,834 in-kind payments for their current shelter