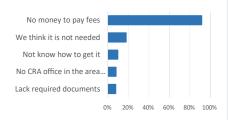

30.4% 49.3% 25.6% 50.5% 23.5% 20.9% 43.0% 35.4% 1.5% 20.1% 76.5% 1.7% 40.0% 57.0% 6.2% 59.8% 33.0% |

# CIVIL REGISTRATION & DOCUMENTATION

#### Birth Certificate



58% 58,675 Households with at least one child not registered with a birth certificate out of overall assessed households



189,767

Children (ages 0-18) not registered with a birth certificate out of overall children

## Children without a birth certificate



#### Reasons for not getting birth certificate



#### National Identity Card



Households with at least one member did not obtain a national identity card out of overall assessed households



Family members (age over 18) lacking a national identity card out of 106,492 overall adults

# Adult lack the national ID card



#### Reasons for not getting national ID card





#### IDPs: Governorate of Displacement



### Displacement within / outside governorate





#### Year of displacement for assessed IDP (IDPs only)