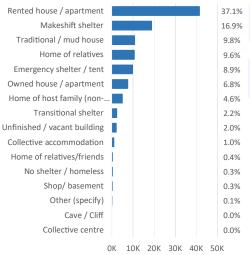

### HHs received notification of eviction from their current shelter

IDPs Movement