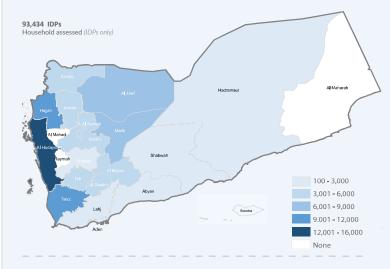

.4% 1.5% 20.1% 76.5% 1.7% 40.0% 57.0% 6.2% 59.8% 33.0% |

# CIVIL REGISTRATION & DOCUMENTATION

#### Birth Certificate



58% 58,675 Households with at least one child not registered with a birth certificate out of overall assessed households



189,767

Children (ages 0-18) not registered with a birth certificate out of overall children

## Children without a birth certificate



#### Reasons for not getting birth certificate



#### National Identity Card



Households with at least one member did not obtain a national identity card out of overall assessed households



Family members (age over 18) lacking a national identity card out of 106,492 overall adults

# Adult lack the national ID card



#### Reasons for not getting national ID card





#### IDPs: Governorate of Displacement



### Displacement within / outside governorate





#### Year of displacement for assessed IDP (IDPs only)