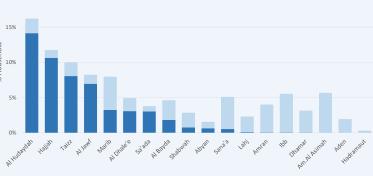

.0% |

# CIVIL REGISTRATION & DOCUMENTATION

#### Birth Certificate



58% 58,675 Households with at least one child not registered with a birth certificate out of overall assessed households



189,767

Children (ages 0-18) not registered with a birth certificate out of overall children

## Children without a birth certificate



#### Reasons for not getting birth certificate



#### National Identity Card



Households with at least one member did not obtain a national identity card out of overall assessed households



Family members (age over 18) lacking a national identity card out of 106,492 overall adults

# Adult lack the national ID card



#### Reasons for not getting national ID card





#### IDPs: Governorate of Displacement



### Displacement within / outside governorate





#### Year of displacement for assessed IDP (IDPs only)