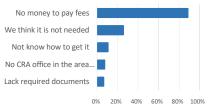

.5%<br>1.7%<br>6.2% | 2.2% 15.2% 7.0% 35.6% 18.4% 44.7% 11.8% 9.4% 43.1% 16.3% 46.5% 17.0% 51.4% 0.7% 14.3% 18.8% 30.4% 25.6% 50.5% 20.9% 43.0% 1.5% 20.1% 1.7% 40.0% 6.2% 59.8% | 2.2% 15.2% 67.4% 7.0% 35.6% 56.8% 18.4% 44.7% 36.8% 1.2% 11.8% 80.6% 9.4% 43.1% 47.2% 16.3% 46.5% 36.8% 17.0% 51.4% 30.9% 0.7% 14.3% 78.7% 18.8% 30.4% 49.3% 25.6% 50.5% 23.5% 20.9% 43.0% 35.4% 1.5% 20.1% 76.5% 1.7% 40.0% 57.0% 6.2% 59.8% 33.0% |

# CIVIL REGISTRATION & DOCUMENTATION

#### Birth Certificate



58% 58,675 Households with at least one child not registered with a birth certificate out of overall assessed households



189,767

Children (ages 0-18) not registered with a birth certificate out of overall children

## Children without a birth certificate



#### Reasons for not getting birth certificate



#### National Identity Card



Households with at least one member did not obtain a national identity card out of overall assessed households



Family members (age over 18) lacking a national identity card out of 106,492 overall adults

# Adult lack the national ID card



#### Reasons for not getting national ID card





#### IDPs: Governorate of Displacement



### Displacement within / outside governorate





#### Year of displacement for assessed IDP (IDPs only)