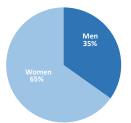

% 36.8% 17.0% 51.4% 30.9% 0.7% 14.3% 78.7% 18.8% 30.4% 49.3% 25.6% 50.5% 23.5% 20.9% 43.0% 35.4% 1.5% 20.1% 76.5% 1.7% 40.0% 57.0% 6.2% 59.8% 33.0% |

# CIVIL REGISTRATION & DOCUMENTATION

#### Birth Certificate



58% 58,675 Households with at least one child not registered with a birth certificate out of overall assessed households



189,767

Children (ages 0-18) not registered with a birth certificate out of overall children

## Children without a birth certificate



#### Reasons for not getting birth certificate



#### National Identity Card



Households with at least one member did not obtain a national identity card out of overall assessed households



Family members (age over 18) lacking a national identity card out of 106,492 overall adults

# Adult lack the national ID card



#### Reasons for not getting national ID card





#### IDPs: Governorate of Displacement



### Displacement within / outside governorate





#### Year of displacement for assessed IDP (IDPs only)