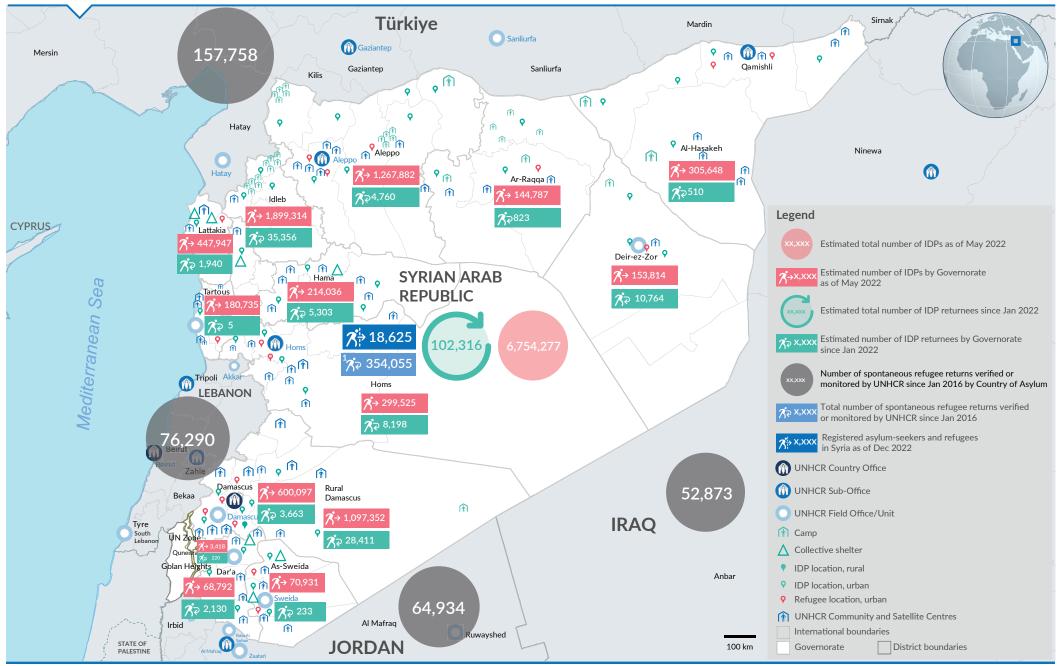

## SYRIAN ARAB REPUBLIC

## **UNHCR- POPULATION OF CONCERN OVERVIEW MAP**

(as of 31 Dec 2022)

The boundaries and names shown and the designations used on this map do not imply official endorsement or acceptance by the United Nations. | Creation date: 06 August 2022 | Sources: UNHCR proGres v4 (Profile Global Registration System), UNOCHA IDPs matrix, UNHCR Syria Durable Solution portal : https://data.unhcr.org/en/situations/syria\_durable\_solutions | 1.The numbers reported are only those verified or monitored by UNHCR and do not reflect the entire number of returns, which maybe significantly higher, The total number includes 2,200 Ref Returnees from Egypt | Feedback: imsyr@unhcr.org