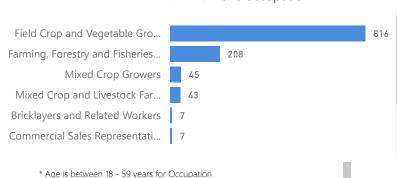

unjo  | 554 | 2,316            |
| Michinga | 453 | 2,046            |
| Busheka  | 439 | 1,945            |
| Rurongo  | 190 | 928              |
| Kazinga  | 134 | 555              |

Age & Gender Breakdown

0-4

5-11

11%

11%

11%

118-59

22%

18%

60+

2%

2%



Women and Children

80%

6.279

M

Elderly

3% 245

Female

51%

4,021

11

Youth 15-24

21%

1,649

| Country of Origin                | Total<br>▼ |
|----------------------------------|------------|
| Democratic Republic of the Congo | 4,067      |
| Rwanda                           | 1,997      |
| Burundi                          | 1,707      |
| South Sudan                      | 44         |
| Sudan                            | 1          |



## New Registration by Month



## Occupation - Top 6 39.2% Have occupation



#### **Assistance Status**