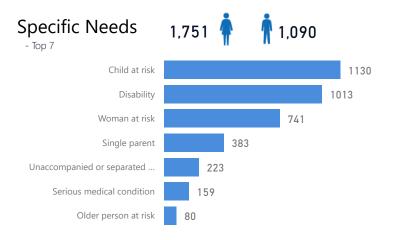

Level3   | HHs | Individuals<br>• |
|----------|-----|------------------|
| Kifunjo  | 554 | 2,316            |
| Michinga | 453 | 2,046            |
| Busheka  | 439 | 1,945            |
| Rurongo  | 190 | 928              |
| Kazinga  | 134 | 555              |

Age & Gender Breakdown

0-4

5-11

11%

11%

11%

118-59

22%

18%

60+

2%

2%



Women and Children

80%

6.279

M

Elderly

3% 245

Female

51%

4,021

11

Youth 15-24

21%

1,649

| Country of Origin                | Total<br>▼ |
|----------------------------------|------------|
| Democratic Republic of the Congo | 4,067      |
| Rwanda                           | 1,997      |
| Burundi                          | 1,707      |
| South Sudan                      | 44         |
| Sudan                            | 1          |



## New Registration by Month



## Occupation - Top 6 39.2% Have occupation



#### **Assistance Status**