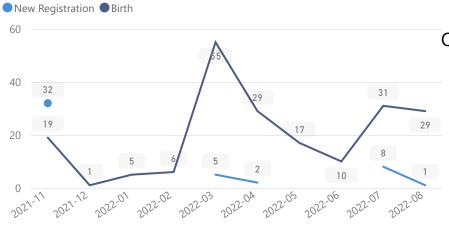

• |
|----------|-----|------------------|
| Kifunjo  | 554 | 2,316            |
| Michinga | 453 | 2,046            |
| Busheka  | 439 | 1,945            |
| Rurongo  | 190 | 928              |
| Kazinga  | 134 | 555              |

Age & Gender Breakdown

0-4

5-11

11%

11%

11%

118-59

22%

18%

60+

2%

2%



Women and Children

80%

6.279

M

Elderly

3% 245

Female

51%

4,021

11

Youth 15-24

21%

1,649

| Country of Origin                | Total<br>▼ |
|----------------------------------|------------|
| Democratic Republic of the Congo | 4,067      |
| Rwanda                           | 1,997      |
| Burundi                          | 1,707      |
| South Sudan                      | 44         |
| Sudan                            | 1          |



## New Registration by Month



## Occupation - Top 6 39.2% Have occupation



#### **Assistance Status**