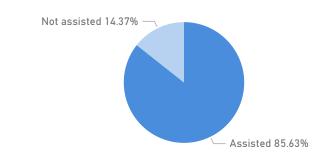

|
| Michinga | 453 | 2,046            |
| Busheka  | 439 | 1,945            |
| Rurongo  | 190 | 928              |
| Kazinga  | 134 | 555              |

Age & Gender Breakdown

0-4

5-11

11%

11%

11%

118-59

22%

18%

60+

2%

2%



Women and Children

80%

6.279

M

Elderly

3% 245

Female

51%

4,021

11

Youth 15-24

21%

1,649

| Country of Origin                | Total<br>▼ |
|----------------------------------|------------|
| Democratic Republic of the Congo | 4,067      |
| Rwanda                           | 1,997      |
| Burundi                          | 1,707      |
| South Sudan                      | 44         |
| Sudan                            | 1          |



## New Registration by Month



## Occupation - Top 6 39.2% Have occupation



#### **Assistance Status**