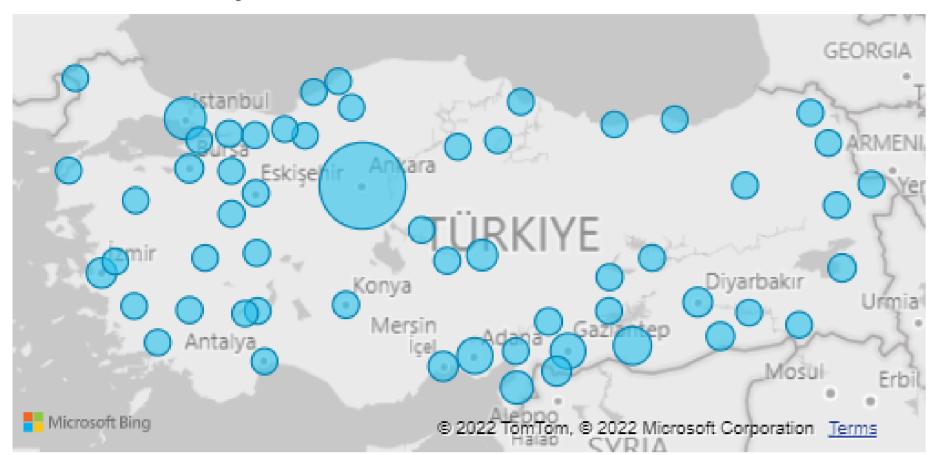

**Inter-Agency Coordination** 

## # of Beneficiaries by Location



## **Breakdown of Beneficiaries by Gender\***



## Individuals with specific needs/vulnerabilities identified and assessed



## **COMMUNITY-BASED PROTECTION**



# of individual persons with spec.. needs/vulnerabilities assessed a...

identified

167,774

# referrals (of individuals with protection needs) to specialized 60,468

Sources: ActivityInfo, Protection Sector

f of individuals receiving materia or cash assistance to meet their protection needs

### PREVENTION AND RESPONSE TO GBV



## Appeal

3RP COVID-19 Outside of 3RP

## Nationality

Afghan Other Nationalities Syrian Turkish

#### **CHILD PROTECTION**



63%

58,178 # of children referred to specializ... services

32,130

# of children participating in structured, sustained child protection or psycho-social supp... progr

4