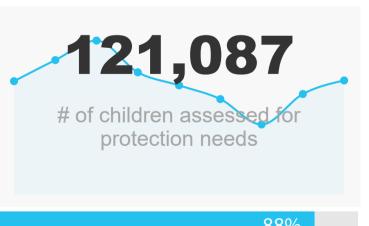

#### **CHILD PROTECTION**

63%

58,178 # of children referred to specializ... services

32,130