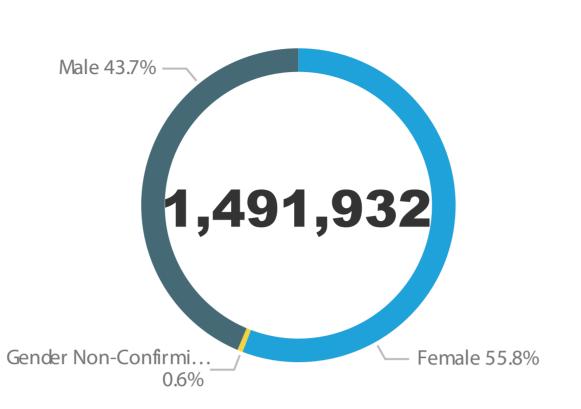

**Inter-Agency Coordination** 

## # of Beneficiaries by Location



## **Breakdown of Beneficiaries by Gender\***



## Individuals with specific needs/vulnerabilities identified and assessed



## **COMMUNITY-BASED PROTECTION**



# of individual persons with spec.. needs/vulnerabilities assessed a...

identified

167,774

# referrals (of individuals with protection needs) to specialized 60,468

Sources: ActivityInfo, Protection Sector

f of individuals receiving materia or cash assistance to meet their protection needs

### PREVENTION AND RESPONSE TO GBV



## Appeal

3RP COVID-19 Outside of 3RP

## Nationality

Afghan Other Nationalities Syrian Turkish

#### **CHILD PROTECTION**



63%

58,178 # of children referred to specializ... services

32,130

# of children participating in structured, sustained child protection or psycho-social supp... progr

48,216

# of individuals provided with individual