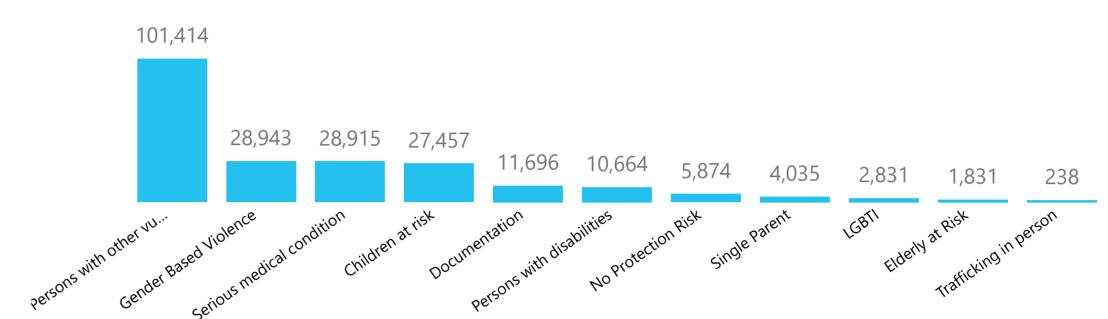

**Inter-Agency Coordination** 

## # of Beneficiaries by Location



## **Breakdown of Beneficiaries by Gender\***



## Individuals with specific needs/vulnerabilities identified and assessed



## **COMMUNITY-BASED PROTECTION**



# of individual persons with spec.. needs/vulnerabilities assessed a...

identified

167,774

# referrals (of individuals with protection needs) to specialized 60,468

Sources: ActivityInfo, Protection Sector

f of individuals receiving materia or cash assistance to meet their protection needs

### PREVENTION AND RESPONSE TO GBV



## Appeal

3RP COVID-19 Outside of 3RP

## Nationality

Afghan Other Nationalities Syrian Turkish

#### **CHILD PROTECTION**



63%

58,178 # of children referred to specializ... services

32,130

# of children participating in structured, sustained child protection or psycho-social supp... progr

48,216

# of individuals provided with individual legal support

**ACCESS TO INTERNATIONAL PROTECTION** 

10,264 international p