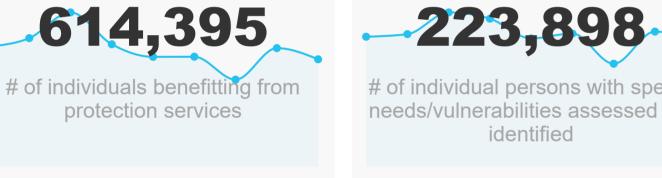

## Individuals with specific needs/vulnerabilities identified and assessed

# of individual persons with spec.. needs/vulnerabilities assessed a...

identified

167,774