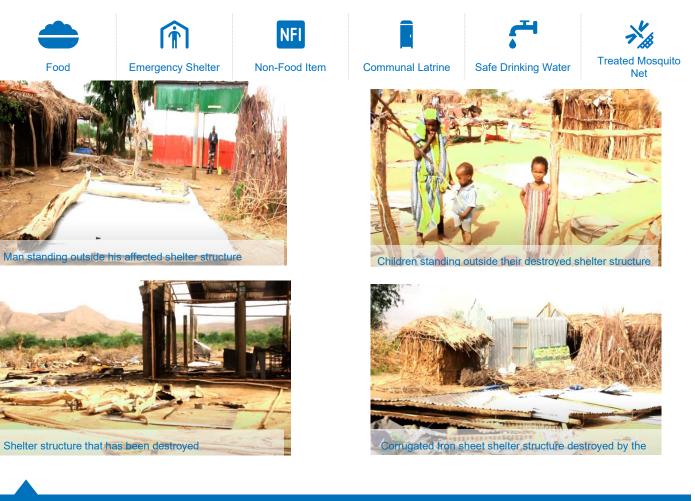

destroyed as well as public infrastructures including Tuurka primary school. PRMN partners also reported that displacement affected communities are homeless with majority of them taking shelter under trees and in the open air. Moreover, thousands of animals including goats and cattle have died due to heavy rains and floods. Displaced families include pastoralist and agro-pastoralist communities who have been living the affected villages in Baki and Lughaya districts of Awdal region, Somaliland. Due to the current flooding, economic livelihoods of the affected households have been put at risk.

## **Protection Issues**

- Heightened vulnerabilities: Vulnerable women, elderly and children are among the displaced communities, who lost their property including shelters, utensils, and food. Further delays in humanitarian response may result in children suffering from malnutrition and risk of water-borne diseases such as cholera due to flooding. The displaced communities are in a dire need for food, water and pasture.
- **Strain on social cohesion:** Due to limited resources, conflict over the existing limited resources is possible, which may result in physical assault and other human casualties.
- **Violence against women:** Vulnerable women have no physical protection, which may expose them to heightened protection risks including gender-based violence.
- Destruction of property: The primary school in Tuur village is destroyed, which means that children from the affected villages may not be able to go to school. Most affected children are likely to be exposed to various forms of abuse, violence and exploitation including labour as they strive to supplement family income and basic survival needs.