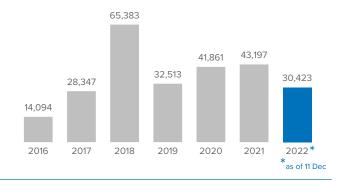

## Arrivals in Spain per month<sup>2</sup>

Arrivals in Spain per year<sup>2</sup>

-Western Med

1,551 1.089

Aug-22

1.833

755

Jul-22

2.24

.760

Sep-22

NW African maritime (Canary Islands)

2,858

731

600

Nov-22

357

317 Dec-22 \*

\* as of 11 Dec

1,938

Oct-22

UNHCR / Dec 14 2022

Source: <u>UNHCR Spain data portal</u> <sup>1</sup>Based on UNHCR estimates.

<sup>2</sup>Based on figures from the Spanish Ministry of Interior and UNHCR estimates