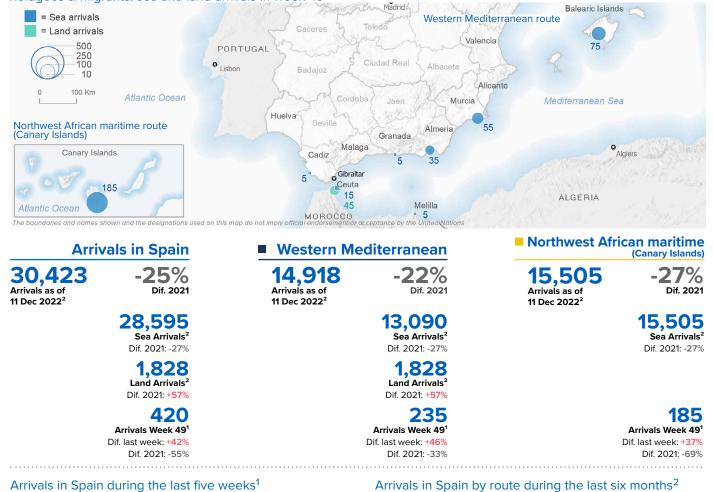

## Refugees & migrants: sea and land arrivals in week 49<sup>1</sup>

## 358 420 236 240 296

7 - 13 Nov 14 - 20 Nov 21 - 27 Nov 28 Nov-4 Dec 5 - 11 Dec