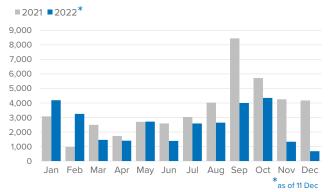

## Arrivals in Spain per month<sup>2</sup>

Arrivals in Spain per year<sup>2</sup>

-Western Med

1,551 1.089

Aug-22

1.833

755

Jul-22

2.24

.760

Sep-22

NW African maritime (Canary Islands)

2,858

731

600

Nov-22

357

317 Dec-22 \*

\* as of 11 Dec

1,938

Oct-22

UNHCR / Dec 14 2022

Source: <u>UNHCR Spain data portal</u> <sup>1</sup>Based on UNHCR estimates.

<sup>2</sup>Based on figures from the Spanish Ministry of Interior and UNHCR estimates