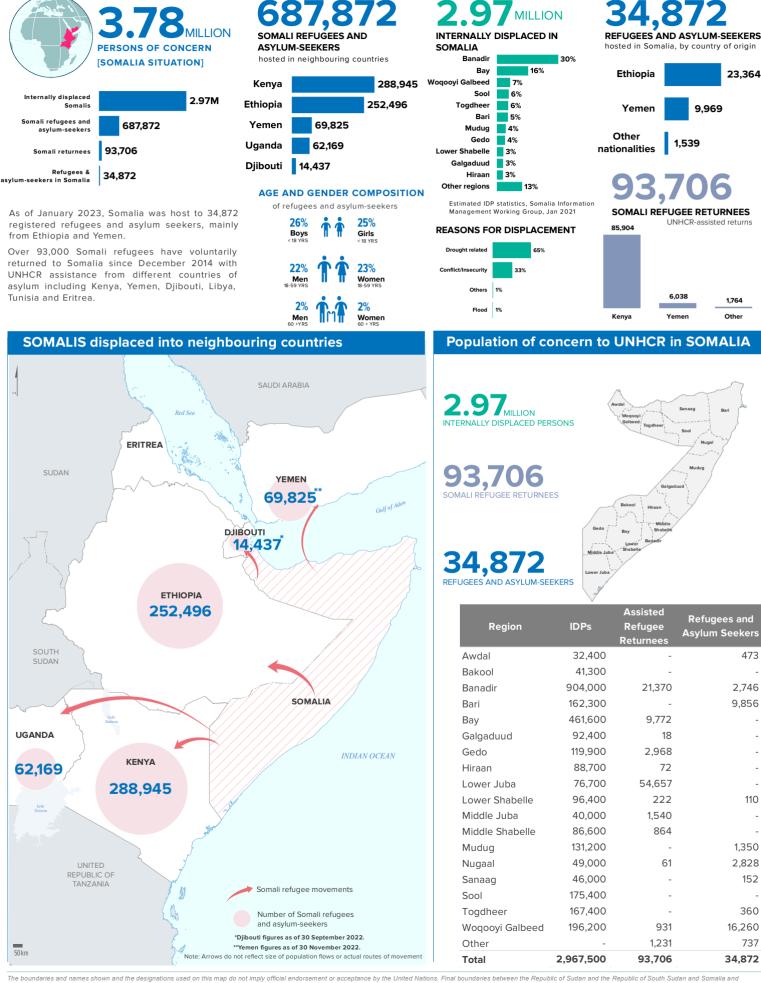

## REGIONAL BUREAU FOR EAST, HORN OF AFRICA AND THE GREAT LAKES REGION

SOMALIA SITUATION | Population of concern to UNHCR

as of 31 January 2023

9 969

1.539

6.038

23.364

1764

Other

Refugees and

Asylum Seekers

473

2,746

9,856

110

1.350

2,828

152

360

737

16,260

34,872

Ethiopia has not vet been determined

Printing date: 25 Feb 2023 Sources: Geographic data: UNCS. Refugee statistics - UNHCR Country offices as of 31 January 2023 or latest available. Somalia IDP Source: SNBS - Somalia National Bureau of Statistics. Figures shown are provisional and subject to change. Boundaries - UNCS, UNDP Author: UNHCR Regional Bureau for East, Horn of Africa and the Great Lakes Feedback: DIMAEHAGL@unhcr.org