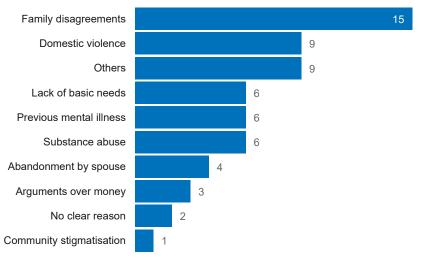

# **Analysis of Suicide Incidents**

broken down by age and sex

Date of incident

1/1/2023 Ē 2/28/2023 Feb 2023

#### Total incidents by month, Jan - Feb/2023







2023 incidents by type







Attempted suicide Death by suicide Repeat suicide attempt

#### Type of incident by Sex





## Type of incident by average age of victim



#### Method used



### **Triggers for suicidal ideation**





# Analysis of Suicide Incidents Comparison of Incidents per location

Date of incident

1/1/2023

Feb 2023

1/1/2023 📅 2/28/2023 📅

| UNHCR<br>The UN Refugee Agency |                                         | 1/1/2023                                                                                                  |
|--------------------------------|-----------------------------------------|-----------------------------------------------------------------------------------------------------------|
| Adjumani                       | Rhino                                   | Bidibidi                                                                                                  |
| Attempted suicide              | Death by suicide Repeat suicide attempt | Attempted suicide