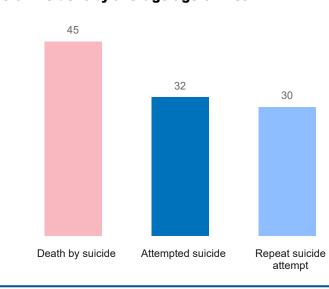

#### Total incidents by month, Jan - Feb/2023

2023 incidents by type

Attempted suicide Death by suicide Repeat suicide attempt