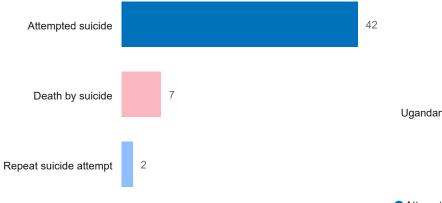

#### Total incidents by month, Jan - Feb/2023

2023 incidents by type

Attempted suicide Death by suicide Repeat suicide attempt