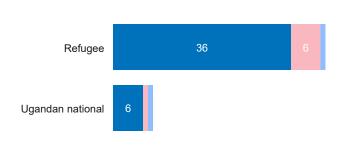

# **Analysis of Suicide Incidents**

broken down by age and sex

Date of incident

1/1/2023 Ē 2/28/2023 Feb 2023

#### Total incidents by month, Jan - Feb/2023







2023 incidents by type







Attempted suicide Death by suicide Repeat suicide attempt

#### Type of incident by Sex





## Type of incident by average age of victim



#### Method used



### **Triggers for suicidal ideation**





# Analysis of Suicide Incidents Comparison of Incidents per location

Date of incident

1/1/2023

Feb 2023

1/1/2023 📅 2/28/2023 📅

| UNHCR<br>The UN Refugee Agency |                                         | 1/1/2023                                                                                                  |
|--------------------------------|-----------------------------------------|-----------------------------------------------------------------------------------------------------------|
| Adjumani                       | Rhino                                   | Bidibidi