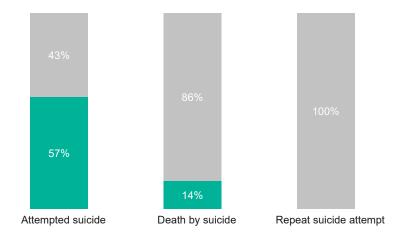

# **Analysis of Suicide Incidents**

broken down by age and sex

Date of incident

1/1/2023 Ē 2/28/2023 Feb 2023

#### Total incidents by month, Jan - Feb/2023







2023 incidents by type







Attempted suicide Death by suicide Repeat suicide attempt

#### Type of incident by Sex





## Type of incident by average age of victim



#### Method used



### **Triggers for suicidal ideation**





# Analysis of Suicide Incidents Comparison of Incidents per location

Date of incident

1/1/2023

Feb 2023

1/1/2023 📅 2/28/2023 📅

| UNHCR<br>The UN Refugee Agency |                                         | 1/1/2023                                                                                                  |
|--------------------------------|-----------------------------------------|-----------------------------------------------------------------------------------------------------------|
| Adjumani                       | Rhino                                   | Bidibidi                                                                                                  |