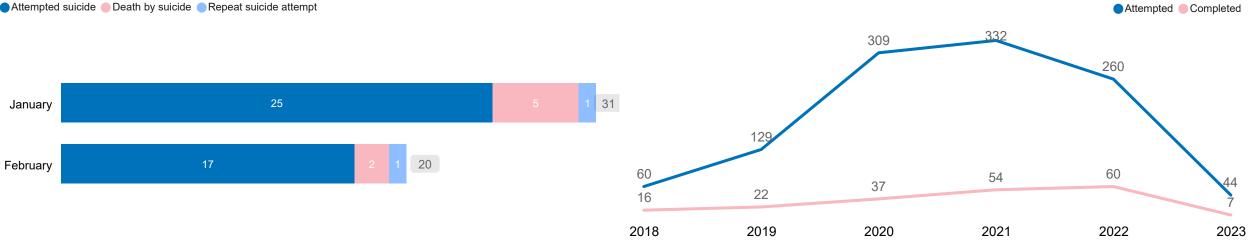

#### Total incidents by month, Jan - Feb/2023

2023 incidents by type

Attempted suicide Death by suicide Repeat suicide attempt