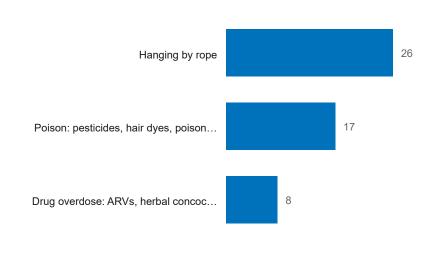

# **Analysis of Suicide Incidents**

broken down by age and sex

Date of incident

1/1/2023 Ē 2/28/2023 Feb 2023

#### Total incidents by month, Jan - Feb/2023







2023 incidents by type







Attempted suicide Death by suicide Repeat suicide attempt

#### Type of incident by Sex





## Type of incident by average age of victim



#### Method used



### **Triggers for suicidal ideation**





# Analysis of Suicide Incidents Comparison of Incidents per location

Date of incident

1/1/2023

Feb 2023

1/1/2023 📅 2/28/2023 📅

| UNHCR<br>The UN Refugee Agency |                                         | 1/1/2023                                                                                                  |
|--------------------------------|-----------------------------------------|-----------------------------------------------------------------------------------------------------------|
| Adjumani                       | Rhino                                   | Bidibidi                                                                                                  |
| Attempted suicide              | Death by suicide Repeat suicide