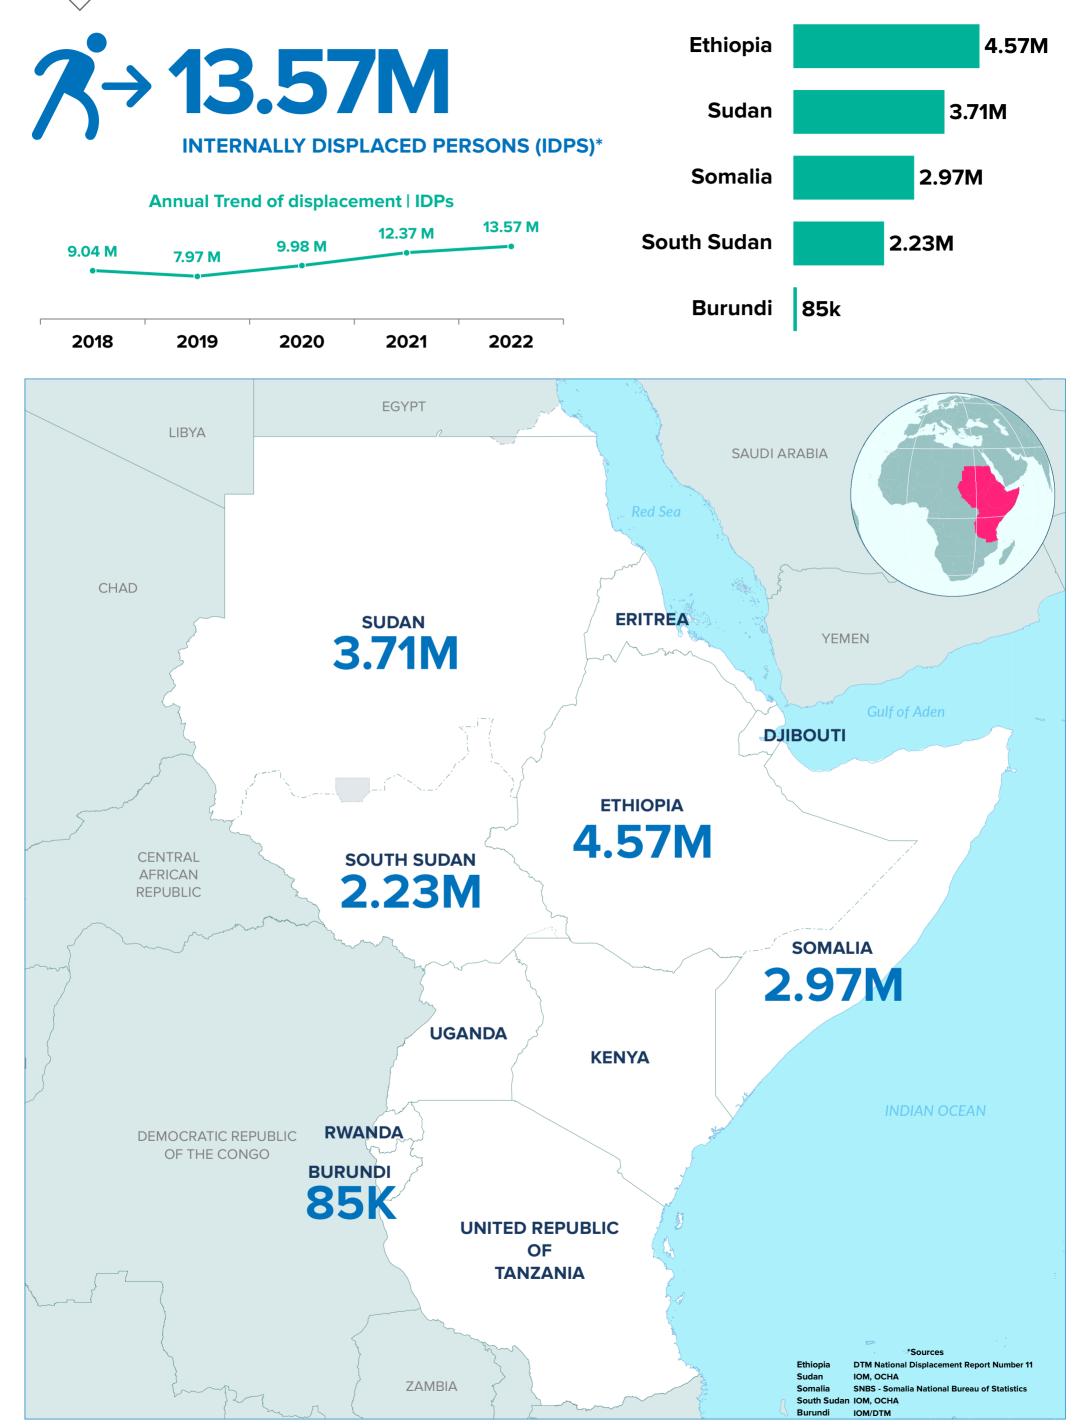

30 September 2022

The boundaries and names shown and the designations used on this map do not imply official endorsement or acceptance by the United Nations. Final boundaries between the Republic of Sudan and the Republic of South Sudan and Ethiopia has not yet been determined. Final status of the Abyei area is not yet determined

The statistics shown should be considered provisional and subject to change. Refugee statistics based on UNHCR Monthly statistical reports as of 30 September 2022, or latest available. IDP Statistics from OCHA, IOM/DTM, Government reports

Printing date: 18 Oct 2022 Sources: Boundaries - UNCS. Statistics - UNHCR,OCHA, IOM, Governments. Author: UNHCR Regional Bureau for East, Horn of Africa and the Great Lakes region Feedback: DIMAEHAGL@unhcr.org