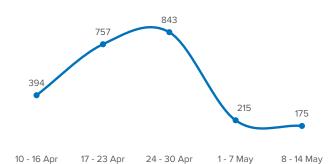

# SPAIN Weekly snapshot - Week 19 (8 - 14 May 2023)

The charts below are based on figures from the Ministry of Interior and UNHCR estimates. All figures are provisional and subject to change

## Refugees & migrants: sea and land arrivals in week 191



#### Arrivals in Spain during the last five weeks<sup>1</sup>



#### Arrivals in Spain per month<sup>2</sup>



### Arrivals in Spain by route during the last six months<sup>2</sup>



#### Arrivals in Spain per year<sup>2</sup>



UNHCR / 17 May 2023

Source: <u>UNHCR Spain data portal</u> <sup>1</sup>Based on UNHCR estimates.

<sup>2</sup>Based on figures from the Spanish Ministry of Interior and UNHCR estimates