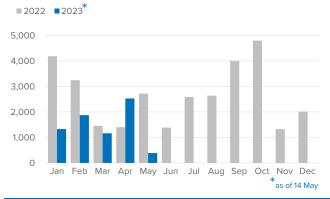

# SPAIN Weekly snapshot - Week 19 (8 - 14 May 2023)

The charts below are based on figures from the Ministry of Interior and UNHCR estimates. All figures are provisional and subject to change

## Refugees & migrants: sea and land arrivals in week 191



#### Arrivals in Spain during the last five weeks<sup>1</sup>



#### Arrivals in Spain per month<sup>2</sup>



### Arrivals in Spain by route during the last six months<sup>2</sup>



#### Arrivals in Spain per year<sup>2</sup>



UNHCR / 17 May 2023

Source: <u>UNHCR Spain data portal</u> <sup>1</sup>Based on UNHCR estimates.

<sup>2</sup>Based on figures from the Spanish Ministry of Interior and UNHCR estimates