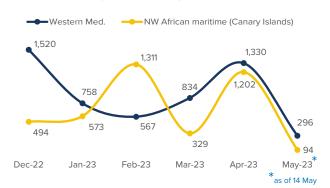

# SPAIN Weekly snapshot - Week 19 (8 - 14 May 2023)

The charts below are based on figures from the Ministry of Interior and UNHCR estimates. All figures are provisional and subject to change

## Refugees & migrants: sea and land arrivals in week 191



#### Arrivals in Spain during the last five weeks<sup>1</sup>



#### Arrivals in Spain per month<sup>2</sup>



### Arrivals in Spain by route during the last six months<sup>2</sup>



#### Arrivals in Spain per year<sup>2</sup>



UNHCR / 17 May 2023

Source: <u>UNHCR Spain data portal</u> <sup>1</sup>Based on UNHCR estimates.

<sup>2</sup>Based on figures from the Spanish Ministry of Interior and UNHCR estimates