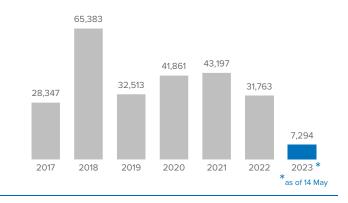

#### Arrivals in Spain per year<sup>2</sup>

UNHCR / 17 May 2023

Source: <u>UNHCR Spain data portal</u> <sup>1</sup>Based on UNHCR estimates.

<sup>2</sup>Based on figures from the Spanish Ministry of Interior and UNHCR estimates