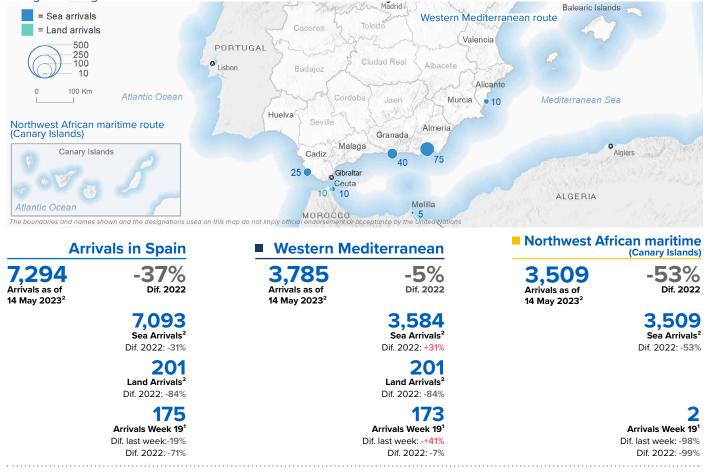

# SPAIN Weekly snapshot - Week 19 (8 - 14 May 2023)

The charts below are based on figures from the Ministry of Interior and UNHCR estimates. All figures are provisional and subject to change

## Refugees & migrants: sea and land arrivals in week 191



#### Arrivals in Spain during the last five weeks<sup>1</sup>



#### Arrivals in Spain per month<sup>2</sup>



### Arrivals in Spain by route during the last six months<sup>2</sup>



#### Arrivals in Spain per year<sup>2</sup>



UNHCR / 17 May 2023

Source: <u>UNHCR Spain data portal</u> <sup>1</sup>Based on UNHCR estimates.

<sup>2</sup>Based on figures from the Spanish Ministry of Interior and UNHCR estimates