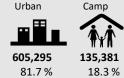

| Governorates       |         |        |  |  |
|--------------------|---------|--------|--|--|
| Amman              | 265,795 | 35.9%  |  |  |
| Irbid              | 130,155 | 17.6%  |  |  |
| Al Mafraq          | 86,870  | 11.7%  |  |  |
| Zarqa              | 48,899  | 6.6%   |  |  |
| Al Balqa           | 19,719  | 2.7%   |  |  |
| Madaba             | 14,300  | 1.9%   |  |  |
| Ma'an              | 9,445   | 1.3%   |  |  |
| Al Karak           | 8,787   | 1.2%   |  |  |
| Jarash             | 8,704   | 1.2%   |  |  |
| Ajloun             | 5,914   | 0.8%   |  |  |
| Al Aqaba           | 4,460   | 0.6%   |  |  |
| Al Tafilah         | 1,674   | 0.2%   |  |  |
| Other              | 573     | 0.1%   |  |  |
| Zatari (C)         | 83,328  | 11.3%  |  |  |
| Azraq (C)          | 45,009  | 6.1%   |  |  |
| EJ (C)             | 6,737   | 0.9%   |  |  |
| <b>Garden Camp</b> | 307     | 0.0%   |  |  |
| Total              | 740,676 | 100.0% |  |  |