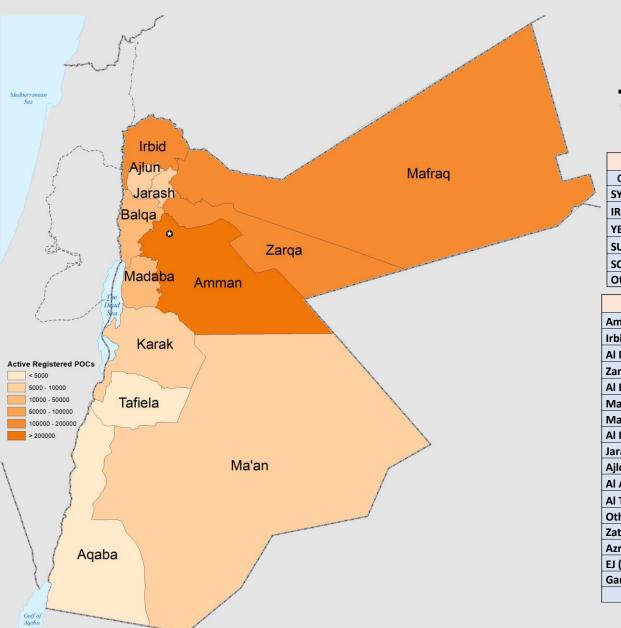

| Governorates       |         |        |  |  |
|--------------------|---------|--------|--|--|
| Amman              | 265,795 | 35.9%  |  |  |
| Irbid              | 130,155 | 17.6%  |  |  |
| Al Mafraq          | 86,870  | 11.7%  |  |  |
| Zarqa              | 48,899  | 6.6%   |  |  |
| Al Balqa           | 19,719  | 2.7%   |  |  |
| Madaba             | 14,300  | 1.9%   |  |  |
| Ma'an              | 9,445   | 1.3%   |  |  |
| Al Karak           | 8,787   | 1.2%   |  |  |
| Jarash             | 8,704   | 1.2%   |  |  |
| Ajloun             | 5,914   | 0.8%   |  |  |
| Al Aqaba           | 4,460   | 0.6%   |  |  |
| Al Tafilah         | 1,674   | 0.2%   |  |  |
| Other              | 573     | 0.1%   |  |  |
| Zatari (C)         | 83,328  | 11.3%  |  |  |
| Azraq (C)          | 45,009  | 6.1%   |  |  |
| EJ (C)             | 6,737   | 0.9%   |  |  |
| <b>Garden Camp</b> | 307     | 0.0%   |  |  |
| Total              | 740,676 | 100.0% |  |  |