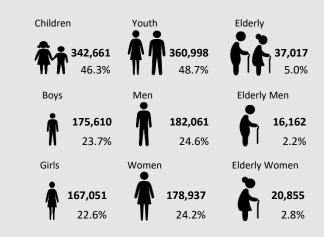

## Active Registered People of Concern: **740,676**

|        | Gender & Age |         |         |         |         |        |         |       |
|--------|--------------|---------|---------|---------|---------|--------|---------|-------|
| Age    | 0-4          | 5-11    | 12-17   | 18-35   | 36-59   | 60+    | Total   | %     |
| Male   | 45,459       | 72,683  | 57,468  | 109,852 | 72,209  | 16,162 | 373,833 | 50.5% |
| Female | 43,879       | 68,780  | 54,392  | 104,516 | 74,421  | 20,855 | 366,843 | 49.5% |
| Total  | 89,338       | 141,463 | 111,860 | 214,368 | 146,630 | 37,017 | 740,676 |       |
| %      | 12.1%        | 19.1%   | 15.1%   | 28.9%   | 19.8%   | 5.0%   | 100.0%  |       |