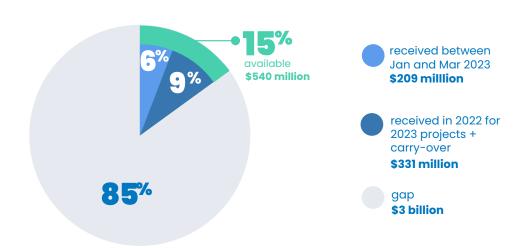

#### **Available**

# \$540 MILLION

\$209 million received between January and March 2023 plus \$331 million of funds received in 2022 for 2023 projects + carry-over

#### **Appeal**

\$3.6 BILLION