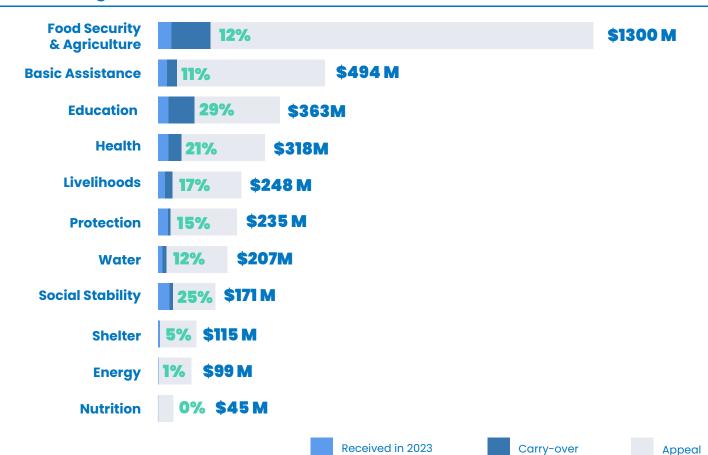

## 2023 funding received and allocated (million USD)

# **Summary by Sector**

| Sector                           | A.<br>Received<br>in 2023 | B.<br>Carry over<br>from 2022* | C. Avail-<br>able in<br>2023 | Sector<br>Appeal 2023<br>(Needs) | Percent Funded<br>(2022 received<br>alone) | Percent Funded (2022<br>received + Carry over<br>from 2021) |
|----------------------------------|---------------------------|--------------------------------|------------------------------|----------------------------------|--------------------------------------------|-------------------------------------------------------------|
| Total                            | \$209.2M                  | \$330.8 M                      | \$540.0 M                    | \$3594.2 M                       | 6%                                         | 14%                                                         |
| Food Security                    | \$33.1 M                  | \$128.8 M                      | \$161.9 M                    | \$1300.5 M                       | 3%                                         | 12%                                                         |
| Basic Assistance                 | \$25.9 M                  | \$27.1 M                       | \$53.0 M                     | \$493.6 M                        | 5%                                         | 11%                                                         |
| Education                        | \$28.0 M                  | \$78.8 M                       | \$106.8 M                    | \$362.7 M                        | 8%                                         | 29%                                                         |
| Livelihoods                      | \$16.4 M                  | \$26 M                         | \$42.5 M                     | \$247.5 M                        | 7%                                         | 17%                                                         |
| Health                           | \$25.0 M                  | \$40.3 M                       | \$65.4 M                     | \$317.8 M                        | 8%                                         | 21%                                                         |
| Nutrition                        | \$.1 M                    | \$.1 M                         | \$.2 M                       | \$45.0 M                         | 0%                                         | 0%                                                          |
| Water                            | \$12.9 M                  | \$11.6 M                       | \$24.5 M                     | \$206.5 M                        | 6%                                         | 12%                                                         |
| Protection (including CP & SGBV) | \$27.6 M                  | \$7.2 M                        | \$34.8 M                     | \$235.2 M                        | 12%                                        | 15%                                                         |
| Protection                       | \$19.2 M                  | \$.6 M                         | \$19.8 M                     | \$150.1 M                        | 13%                                        | 13%                                                         |
| Child Protection                 | \$3.8 M                   | \$4.0 M                        | \$7.8 M                      | \$39.1 M                         | 10%                                        | 20%                                                         |
| SGBV                             | \$4.5 M                   | \$2.6 M                        | \$7.1 M                      | \$46.0 M                         | 10%                                        | 16%                                                         |
| Social Stability                 | \$33.2 M                  | \$9.8 M                        | \$43.0 M                     | \$171.0 M                        | 19%                                        | 25%                                                         |
| Shelter                          | \$5.6 M                   | \$.2 M                         | \$5.8 M                      | \$115.2 M                        | 5%                                         | 5%                                                          |
| Energy                           | \$.6 M                    | \$.8 M                         | \$1.3 M                      | \$99.2 M                         | 1%                                         | 1%                                                          |
| Not yet allocated                | \$.6 M                    | \$.2 M                         | \$.8 M                       | \$.0 M                           |                                            |                                                             |