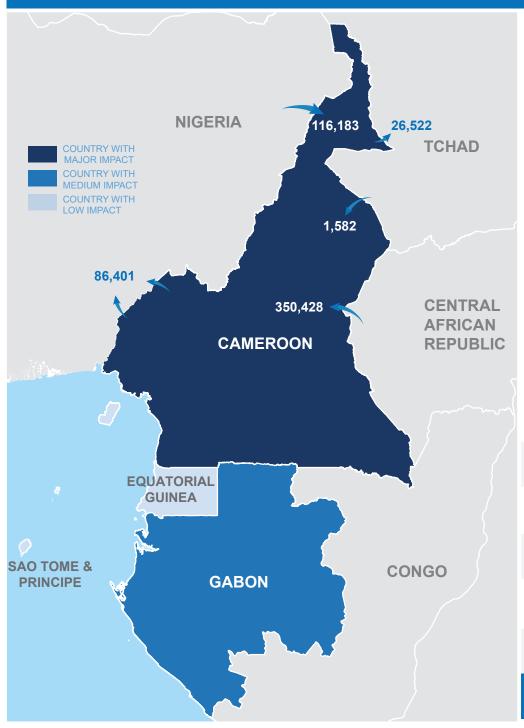

|                 | CAMEROON  | GABON | EQUATORIAL<br>GUINEA | SAO TOME<br>& PRINCIPE | TOTAL     |
|-----------------|-----------|-------|----------------------|------------------------|-----------|
| REFUGESS IN     | 469,276   | 211   | -                    | -                      | 469,487   |
| REF. RETURNEES  | -         | -     | -                    | -                      | -         |
| ASY. SEEKERS IN | 8,569     | 79    | -                    | -                      | 8,648     |
| IDPs            | 1,066,254 | -     | -                    | -                      | 1,066,254 |
| IDPs RETURNEES  | 645,746   | -     | -                    | -                      | 645,746   |
| TOTAL           | 2,189,845 | 290   | -                    | -                      | 2,190,135 |