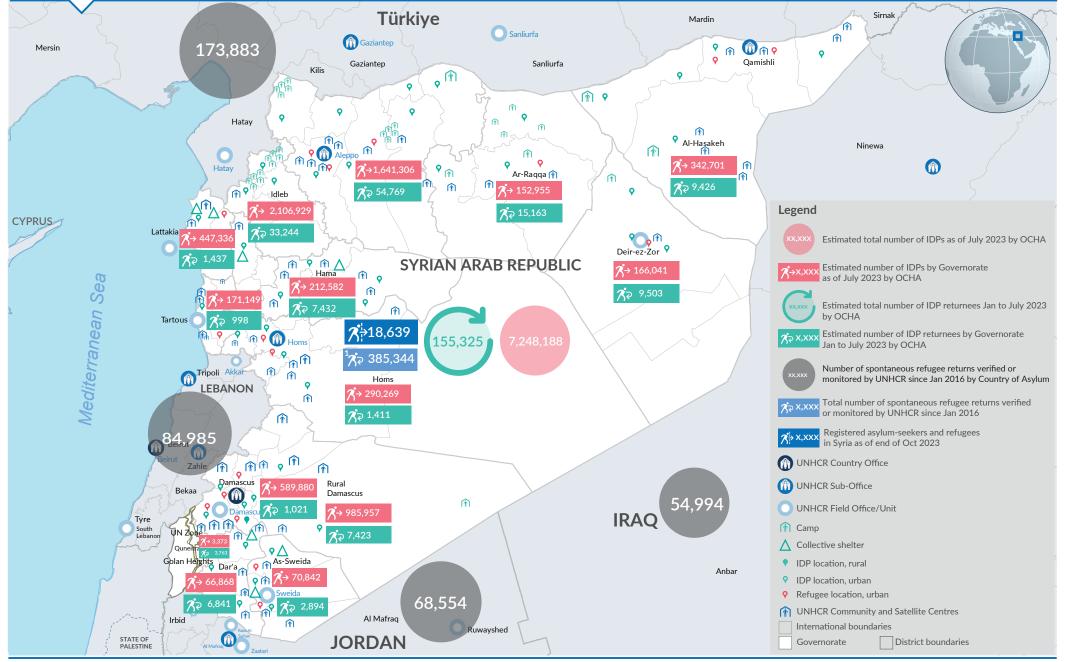

(as of 1st Nov 2023)

The boundaries and names shown and the designations used on this map do not imply official endorsement or acceptance by the United Nations. | Creation date: 06 August 2022 | Sources: UNHCR proGres v4 (Profile Global Registration System), UNOCHA IDPs matrix, UNHCR Syria Durable Solution portal : https://data.unhcr.org/en/situations/syria\_durable\_solutions | 1.The numbers reported are only those verified or monitored by UNHCR and do not reflect the entire number of returns, which maybe significantly higher, The total number includes 2,928 Ref Returnees from Egypt | Feedback: imsyr@unhcr.orgz