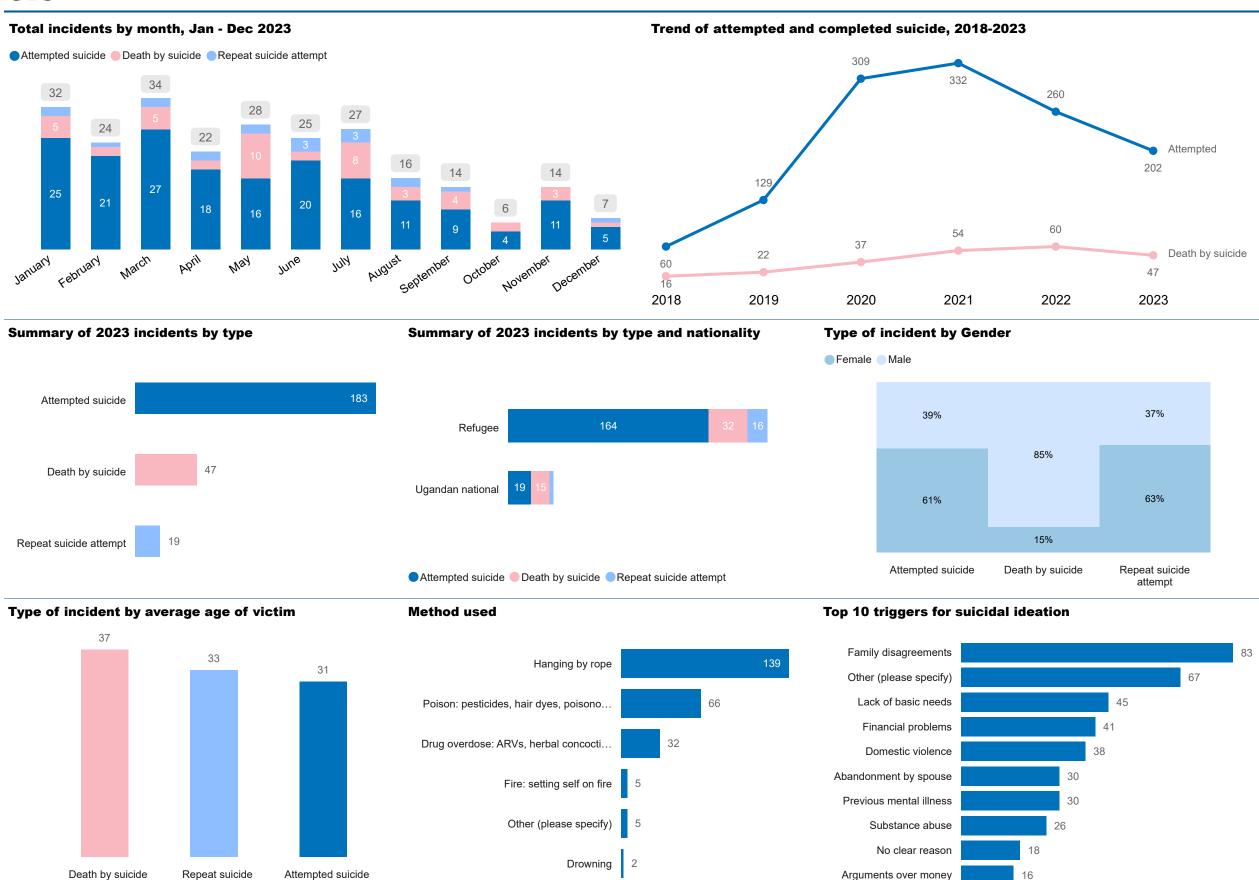

## **Analysis of Suicide Incidents**

broken down by age and sex



Q4 2023



attempt

Data: UNHCR/MHPSS Partners

## **Analysis of Suicide Incidents**

Comparison of Incidents per location

Q4 2023

**Bidibidi Adjumani Imvepi** Attempted suicide Death by suicide Repeat suicide attempt Attempted suicide Death by suicide Repeat suicide attempt Attempted suicide Death by suicide Bidibidi 40 Adjumani Imvepi Kiryandongo **Palabek Palorinya** Attempted suicide Repeat suicide attempt Attempted suicide Death by suicide Repeat suicide attempt Attempted suicide Death by suicide Repeat suicide attempt Palorinya 19 30 Kiryandongo **Palabek Rhino Camp** Lobule Kyaka II Kyangwali Attempted suicide Death by suicide Repeat suicide attempt Attempted suicide Death by suicide Attempted suicide Death by suicide Attempted suicide Death by suicide Repeat suicide attempt Rhino Kyaka II