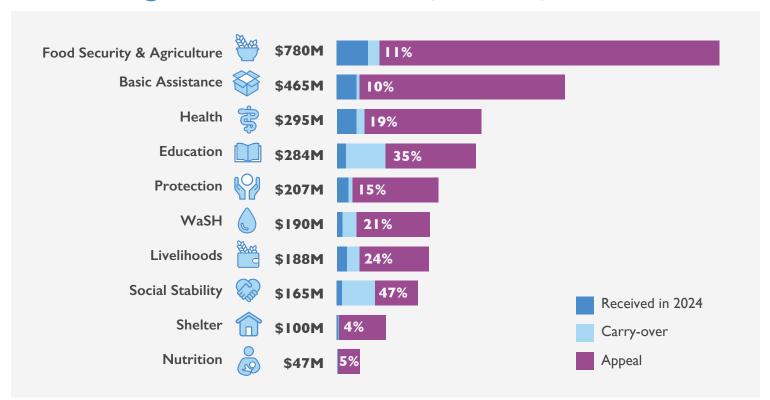

### 2024 funding received and allocated (million USD)

# **Summary by Sector**

| Total                           | A.<br>Received<br>in 2024<br>\$268.4 M | B.<br>Carry over<br>from 2023*<br>\$257.2M | C. Available in 2024<br>\$525.6 M | Sector<br>Appeal<br>2024<br>\$2720.9 M | Percent Funded<br>(2024 received<br>alone) | Percent Funded<br>(2024 received + Carry<br>over from 2023) |
|---------------------------------|----------------------------------------|--------------------------------------------|-----------------------------------|----------------------------------------|--------------------------------------------|-------------------------------------------------------------|
|                                 |                                        |                                            |                                   |                                        |                                            |                                                             |
| <b>Basic Assistance</b>         | \$39.8 M                               | \$5.2 M                                    | \$45.0 M                          | \$464.5 M                              | 9%                                         | 10%                                                         |
| Education                       | \$17.9 M                               | \$80.7 M                                   | \$98.7 M                          | \$283.9 M                              | 6%                                         | 35%                                                         |
| Livelihoods                     | \$20.2 M                               | \$25.1 M                                   | \$45.4 M                          | \$188.0 M                              | 11%                                        | 24%                                                         |
| Health                          | \$39.2 M                               | \$16.4 M                                   | \$55.7 M                          | \$295.1 M                              | 13%                                        | 19%                                                         |
| Nutrition                       | \$.5 M                                 | \$1.8 M                                    | \$2.3 M                           | \$46.9 M                               | 1%                                         | 5%                                                          |
| WaSH                            | \$11.0 M                               | \$29.1 M                                   | \$40.1 M                          | \$190.0 M                              | 6%                                         | 21%                                                         |
| Protection (including CP & GBV) | \$23.4 M                               | \$8.0 M                                    | \$31.4 M                          | \$207.4 M                              | 11%                                        | 15%                                                         |
| Protection                      | \$13.6 M                               | \$1.0 M                                    | \$14.6 M                          |                                        |                                            |                                                             |
| Child Protection                | \$5.1 M                                | \$2.9 M                                    | \$8.0 M                           |                                        |                                            |                                                             |
| GBV                             | \$4.8 M                                | \$4.1 M                                    | \$8.9 M                           |                                        |                                            |                                                             |
| Social Stability                | \$10.3 M                               | \$66.6 M                                   | \$76.9 M                          | \$165.0 M                              | 6%                                         | 47%                                                         |
| Shelter                         | \$3.2 M                                | \$.5 M                                     | \$3.7 M                           | \$100.1 M                              | 3%                                         | 4%                                                          |
| Not yet allocated               | \$39.4 M                               | \$1.0 M                                    | \$40.4 M                          | \$.0 M                                 |                                            |                                                             |

<sup>\*</sup>Carry-over includes funding received in 2023 for implementation in 2024. It also includes funding for multi-year projects under the LRP.