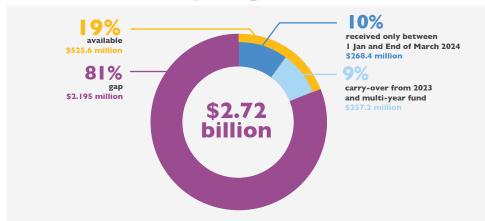

### LRP 2024 Appeal

\$2.72 billion

#### **Available**

#### **\$525.6** million

\$268.4 million received between January and End of March 2024 plus \$257.2 million of funds received in 2023 for 2024 projects + carry-over