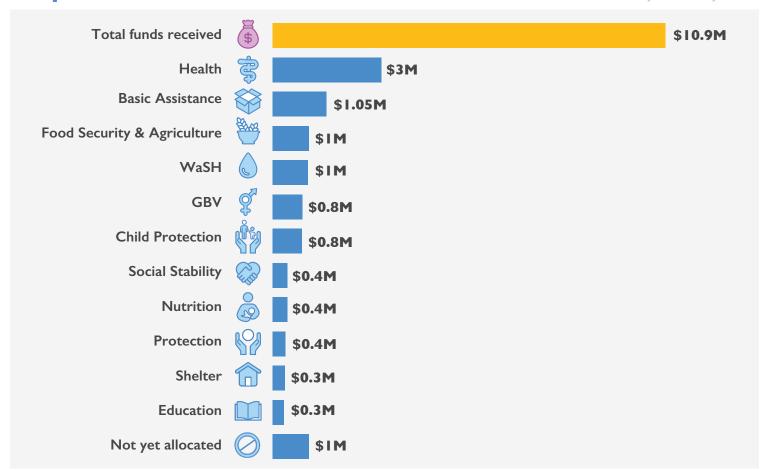

| \$3.2 M                                | \$.5 M                                     | \$3.7 M                           | \$100.1 M                              | 3%                                         | 4%                                                          |
| Not yet allocated               | \$39.4 M                               | \$1.0 M                                    | \$40.4 M                          | \$.0 M                                 |                                            |                                                             |

<sup>\*</sup>Carry-over includes funding received in 2023 for implementation in 2024. It also includes funding for multi-year projects under the LRP.

### Response to Escalation of Hostilities in South Lebanon (in USD)