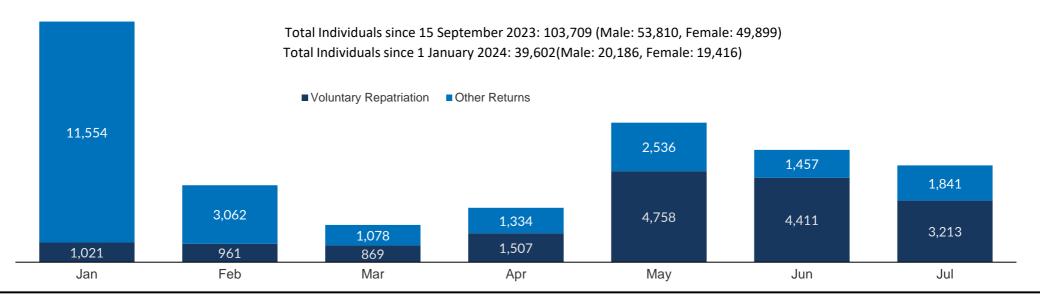

## Key Figures for the Week of 21-27 July 2024

- 1,183 UNHCR-assisted returns from Pakistan
  714 Total VolRep returns (VRF)
  - 469 Total Other returns (Non-VRF)
  - **169** Daily average (VRF+ non-VRF) returns

### Age and Gender breakdown of returnees

Year-to-date Return Trends

For further information please visit the UNHCR Afghanistan Operational Data Portal or please contact AFGKAIMU@unhcr.org.