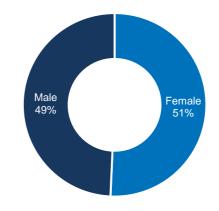

- Age and Gender Analysis of returnees
- **51%** of returnees are female
- **35%** of returnee households are female-headed
- 54% of returnees are below 18

#### Gender breakdown of returnees