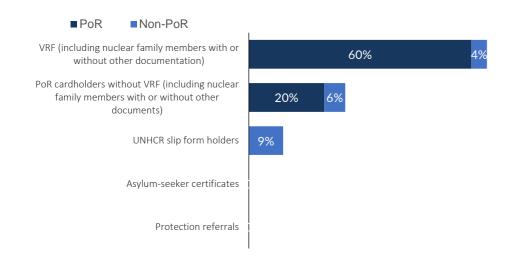

#### Returnees by documentation type

#### Gender breakdown of returnees by return category

| Return category                                                       | Male | Female | Total |
|-----------------------------------------------------------------------|------|--------|-------|
| VRF                                                                   | 360  | 354    | 714   |
| POR cardholders (inc. family members with or without other documents) | 151  | 158    | 309   |
| Slip holders                                                          | 49   | 61     | 110   |
| Undocumented member of VRF family                                     | 23   | 27     | 50    |
| Asylum seeker certificate holder                                      | -    | -      | 0     |
| Protection referral                                                   | -    | -      | 0     |
| Grand Total                                                           | 583  | 600    | 1,183 |