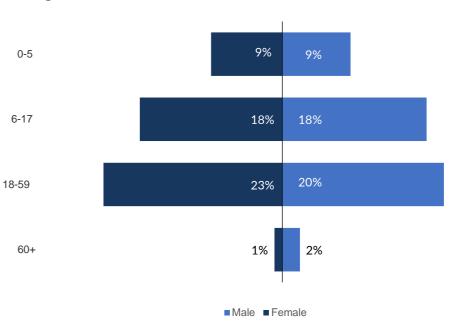

- Age and Gender Analysis of returnees
- **51%** of returnees are female
- **35%** of returnee households are female-headed
- 54% of returnees are below 18

### Age and Gender breakdown of returnees

Year-to-date Return Trends

For further information please visit the UNHCR Afghanistan Operational Data Portal or please contact AFGKAIMU@unhcr.org.