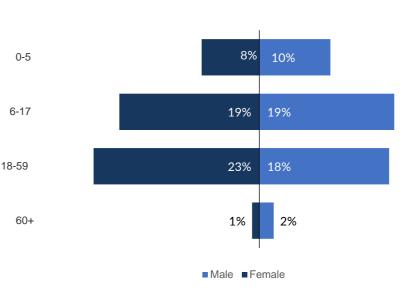

#### Age and Gender Analysis of returnees

- 51% of returnees are female
- 33% of returnee households are female-headed
- 56% of returnees are below 18

## Age and Gender breakdown of returnees