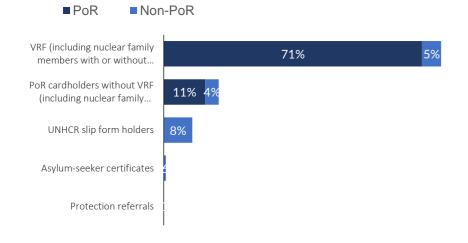

### Returnees by documentation type

## Gender breakdown of returnees by return category

| Return category                                                       | Male | Female | Total |
|-----------------------------------------------------------------------|------|--------|-------|
| VRF                                                                   | 355  | 380    | 735   |
| POR cardholders (inc. family members with or without other documents) | 77   | 79     | 156   |
| Slip holders                                                          | 46   | 35     | 81    |
| Undocumented member of VRF family                                     | 26   | 28     | 54    |
| Asylum seeker certificate holder                                      | 2    | 4      | 6     |
| Protection referral                                                   | -    | -      | 0     |
| Grand Total                                                           | 506  | 526    | 1,032 |