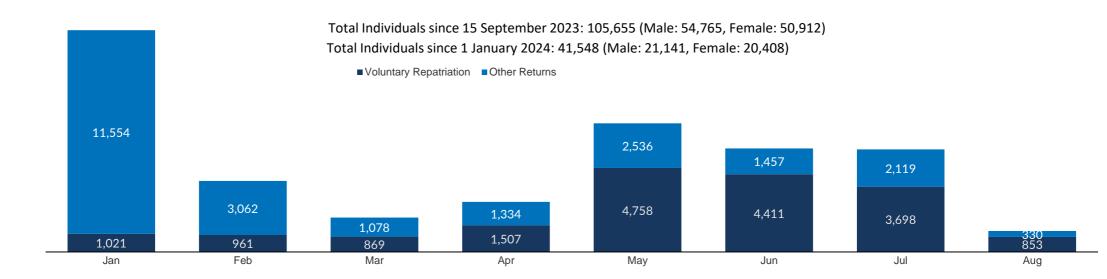

------------|------|--------|-------|
| VRF                                                                   | 355  | 380    | 735   |
| POR cardholders (inc. family members with or without other documents) | 77   | 79     | 156   |
| Slip holders                                                          | 46   | 35     | 81    |
| Undocumented member of VRF family                                     | 26   | 28     | 54    |
| Asylum seeker certificate holder                                      | 2    | 4      | 6     |
| Protection referral                                                   | -    | -      | 0     |
| Grand Total                                                           | 506  | 526    | 1,032 |

## Age and Gender breakdown of returnees



## Year-to-date Return Trends