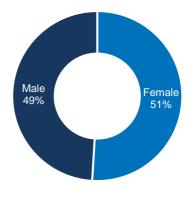

#### Age and Gender Analysis of returnees

- 51% of returnees are female
- 33% of returnee households are female-headed
- 56% of returnees are below 18

### Gender breakdown of returnees