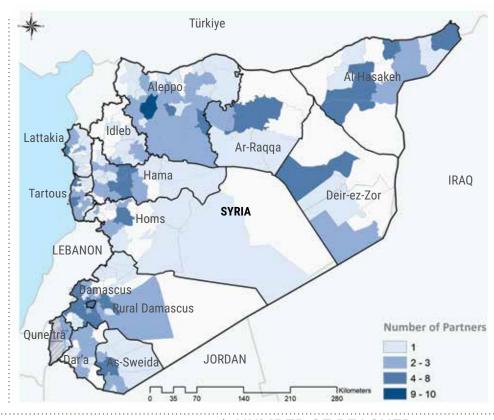

### NUMBER OF PARTNERS PER SUB-DISTRICT (1)

#### **KEY FIGURES**

914
Governorates
Covered

**5** / Covered Districts (out of 62 districts)

187 Covered sub-districts (out of 272 sub-districts)

The decade-long crisis in Syria continues to affect millions of lives. According to the 2024 Humanitarian Needs Overview, some 16.7 million people need humanitarian assistance, a 9 per cent increase from the previous year. There are an estimated 7.4 million people internally displaced across the country.