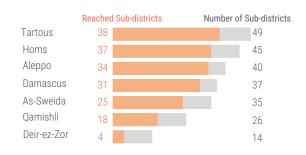

# NUMBER OF REACHED SUB-DISTRICTS BY Office

United Nations High Commissioner for Refugees