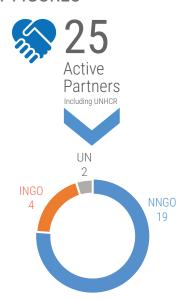

#### **KEY FIGURES**

914
Governorates
Covered

**5** / Covered Districts (out of 62 districts)

187 Covered sub-districts (out of 272 sub-districts)

The decade-long crisis in Syria continues to affect millions of lives. According to the 2024 Humanitarian Needs Overview, some 16.7 million people need humanitarian assistance, a 9 per cent increase from the previous year. There are an estimated 7.4 million people internally displaced across the country.