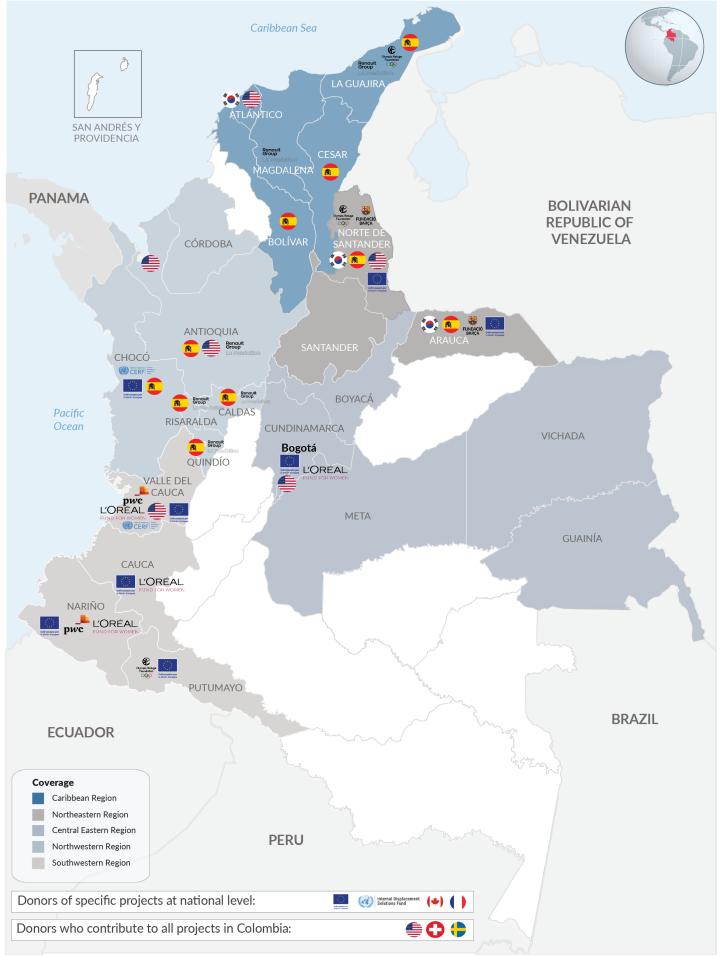

## Table 1: Donors of UNHCR Colombia (September 30, 2024)

| Donors                                           | Flag /Logo                                                                                                                                                                                                                                                                                                                                                                                                                                                                                                                                                                                                                                                                                                                                                                                                                                                                                                                                                                                                                                                                                                                                                                                                                                                                                                                                                                                                                                                                                                                                                                                                                                                                                                                                                                                                                                                                                                                                                                                                                                                                                                                     | Funding sectors in Colombia                                                                                     | Sectors of donor interst                                                                                                 | Location                                        | Total (USD) |
|--------------------------------------------------|--------------------------------------------------------------------------------------------------------------------------------------------------------------------------------------------------------------------------------------------------------------------------------------------------------------------------------------------------------------------------------------------------------------------------------------------------------------------------------------------------------------------------------------------------------------------------------------------------------------------------------------------------------------------------------------------------------------------------------------------------------------------------------------------------------------------------------------------------------------------------------------------------------------------------------------------------------------------------------------------------------------------------------------------------------------------------------------------------------------------------------------------------------------------------------------------------------------------------------------------------------------------------------------------------------------------------------------------------------------------------------------------------------------------------------------------------------------------------------------------------------------------------------------------------------------------------------------------------------------------------------------------------------------------------------------------------------------------------------------------------------------------------------------------------------------------------------------------------------------------------------------------------------------------------------------------------------------------------------------------------------------------------------------------------------------------------------------------------------------------------------|-----------------------------------------------------------------------------------------------------------------|--------------------------------------------------------------------------------------------------------------------------|-------------------------------------------------|-------------|
| Public sector                                    |                                                                                                                                                                                                                                                                                                                                                                                                                                                                                                                                                                                                                                                                                                                                                                                                                                                                                                                                                                                                                                                                                                                                                                                                                                                                                                                                                                                                                                                                                                                                                                                                                                                                                                                                                                                                                                                                                                                                                                                                                                                                                                                                |                                                                                                                 |                                                                                                                          |                                                 | 60,721,035  |
| United States                                    |                                                                                                                                                                                                                                                                                                                                                                                                                                                                                                                                                                                                                                                                                                                                                                                                                                                                                                                                                                                                                                                                                                                                                                                                                                                                                                                                                                                                                                                                                                                                                                                                                                                                                                                                                                                                                                                                                                                                                                                                                                                                                                                                | Contributes to all sectors of<br>the operation and specifically<br>to durable solutions                         | Resettlement, LGBTIQ+<br>protection, internally displaced<br>persons response, statelessness,<br>climate change          | National                                        | 52,606,224  |
| Sweden                                           | +                                                                                                                                                                                                                                                                                                                                                                                                                                                                                                                                                                                                                                                                                                                                                                                                                                                                                                                                                                                                                                                                                                                                                                                                                                                                                                                                                                                                                                                                                                                                                                                                                                                                                                                                                                                                                                                                                                                                                                                                                                                                                                                              | Contributes to all sectors of the operation                                                                     | Emergency humanitarian<br>response, long-term<br>development cooperation,<br>peacebuilding, climate change<br>and gender | National                                        | 2,102,957   |
| Spain                                            | 2 To 10 To 1 | Cash based interventions,<br>livelihoods, institutional<br>strengthening, economic and<br>social inclusion, etc | Food security, health, education,<br>gender, WASH, livelihoods,<br>peace and institutional<br>strengthening              | National                                        | 1,583,398   |
| Switzerland                                      | +                                                                                                                                                                                                                                                                                                                                                                                                                                                                                                                                                                                                                                                                                                                                                                                                                                                                                                                                                                                                                                                                                                                                                                                                                                                                                                                                                                                                                                                                                                                                                                                                                                                                                                                                                                                                                                                                                                                                                                                                                                                                                                                              | Contributes to all sectors of the operation                                                                     | Protection, durable solutions,<br>WASH, energy, environment and<br>shelters                                              | National                                        | 1,068,376   |
| Korea                                            |                                                                                                                                                                                                                                                                                                                                                                                                                                                                                                                                                                                                                                                                                                                                                                                                                                                                                                                                                                                                                                                                                                                                                                                                                                                                                                                                                                                                                                                                                                                                                                                                                                                                                                                                                                                                                                                                                                                                                                                                                                                                                                                                | Protection, gender, cash based interventions                                                                    | Gender and education                                                                                                     | National                                        | 1,000,000   |
| Canada                                           | Canada Conada                                                                                                                                                                                                                                                                                                                                                                                                                                                                                                                                                                                                                                                                                                                                                                                                                                                                                                                                                                                                                                                                                                                                                                                                                                                                                                                                                                                                                                                                                                                                                                                                                                                                                                                                                                                                                                                                                                                                                                                                                                                                                                                  | Access to protection, asylum and documentation services                                                         | Gender, women's empowerment<br>and socio-economic inclusion,<br>internal displacement, education<br>and resettlement     | National                                        | 952,496     |
| European Union                                   | Coffnanciado por<br>la Unión Europea                                                                                                                                                                                                                                                                                                                                                                                                                                                                                                                                                                                                                                                                                                                                                                                                                                                                                                                                                                                                                                                                                                                                                                                                                                                                                                                                                                                                                                                                                                                                                                                                                                                                                                                                                                                                                                                                                                                                                                                                                                                                                           | Protection and institutional strengthening                                                                      | Emergency response, institutional strengthening                                                                          | National                                        | 865,872     |
| France                                           |                                                                                                                                                                                                                                                                                                                                                                                                                                                                                                                                                                                                                                                                                                                                                                                                                                                                                                                                                                                                                                                                                                                                                                                                                                                                                                                                                                                                                                                                                                                                                                                                                                                                                                                                                                                                                                                                                                                                                                                                                                                                                                                                | Gender and displacement                                                                                         | Environment, climate change,<br>gender and human rights                                                                  | National                                        | 541,712     |
| United Nations Funds                             |                                                                                                                                                                                                                                                                                                                                                                                                                                                                                                                                                                                                                                                                                                                                                                                                                                                                                                                                                                                                                                                                                                                                                                                                                                                                                                                                                                                                                                                                                                                                                                                                                                                                                                                                                                                                                                                                                                                                                                                                                                                                                                                                |                                                                                                                 |                                                                                                                          |                                                 | 751,267     |
| CERF                                             | CERF                                                                                                                                                                                                                                                                                                                                                                                                                                                                                                                                                                                                                                                                                                                                                                                                                                                                                                                                                                                                                                                                                                                                                                                                                                                                                                                                                                                                                                                                                                                                                                                                                                                                                                                                                                                                                                                                                                                                                                                                                                                                                                                           | Emergency humanitarian response                                                                                 | Emergency humanitarian response                                                                                          | Chocó, Nariño, Valle del<br>Cauca               | 431,543     |
| IDSF                                             | Internal Displacement<br>Solutions Fund                                                                                                                                                                                                                                                                                                                                                                                                                                                                                                                                                                                                                                                                                                                                                                                                                                                                                                                                                                                                                                                                                                                                                                                                                                                                                                                                                                                                                                                                                                                                                                                                                                                                                                                                                                                                                                                                                                                                                                                                                                                                                        | Institution-building, durable<br>solutions, internal<br>displacement                                            | Institution-building, durable solutions, internal displacement                                                           | National                                        | 319,724     |
| Private sector                                   |                                                                                                                                                                                                                                                                                                                                                                                                                                                                                                                                                                                                                                                                                                                                                                                                                                                                                                                                                                                                                                                                                                                                                                                                                                                                                                                                                                                                                                                                                                                                                                                                                                                                                                                                                                                                                                                                                                                                                                                                                                                                                                                                |                                                                                                                 |                                                                                                                          |                                                 | 467,134     |
| Private donors in Colombia<br>(PwC Colombia)     | pwc                                                                                                                                                                                                                                                                                                                                                                                                                                                                                                                                                                                                                                                                                                                                                                                                                                                                                                                                                                                                                                                                                                                                                                                                                                                                                                                                                                                                                                                                                                                                                                                                                                                                                                                                                                                                                                                                                                                                                                                                                                                                                                                            | Sustainable solutions,<br>entrepreneurship,<br>employability                                                    | Sustainable solutions, entrepreneurship, employability                                                                   | National                                        | 250,000     |
| Private donors in France<br>(Renault Foundation) | Renault<br>Group<br>La Fondation                                                                                                                                                                                                                                                                                                                                                                                                                                                                                                                                                                                                                                                                                                                                                                                                                                                                                                                                                                                                                                                                                                                                                                                                                                                                                                                                                                                                                                                                                                                                                                                                                                                                                                                                                                                                                                                                                                                                                                                                                                                                                               | Durable solutions,<br>community empowerment                                                                     | Sustainability, climate change,<br>durable solutions, local inclusion                                                    | Caribbean, Antioquia<br>and Eje Cafetero Region | 148,719     |
| Private donors in Spain<br>(FCB Foundation)      | FUNDACIÓ<br>BARÇA                                                                                                                                                                                                                                                                                                                                                                                                                                                                                                                                                                                                                                                                                                                                                                                                                                                                                                                                                                                                                                                                                                                                                                                                                                                                                                                                                                                                                                                                                                                                                                                                                                                                                                                                                                                                                                                                                                                                                                                                                                                                                                              | Sport for the protection of children, prevention of recruitment and promotion of peaceful coexistence           | Sport for the protection of<br>children, prevention of<br>recruitment and promotion of<br>peaceful coexistence           | Arauca and Norte de<br>Santander                | 38,053      |
| Canadian private donors<br>(Russell Metals)      | Russel<br>Metals                                                                                                                                                                                                                                                                                                                                                                                                                                                                                                                                                                                                                                                                                                                                                                                                                                                                                                                                                                                                                                                                                                                                                                                                                                                                                                                                                                                                                                                                                                                                                                                                                                                                                                                                                                                                                                                                                                                                                                                                                                                                                                               | Contributes to all sectors of the operation                                                                     | Contributes to all sectors of the operation                                                                              | National                                        | 18,396      |
| Swiss private donors (ORF)                       | Olympic Refuge<br>Foundation                                                                                                                                                                                                                                                                                                                                                                                                                                                                                                                                                                                                                                                                                                                                                                                                                                                                                                                                                                                                                                                                                                                                                                                                                                                                                                                                                                                                                                                                                                                                                                                                                                                                                                                                                                                                                                                                                                                                                                                                                                                                                                   | Sport for the protection of children, prevention of recruitment and promotion of peaceful coexistence           | Sport for the protection of<br>children, prevention of<br>recruitment and promotion of<br>peaceful coexistence           | La Guajira, Norte de<br>Santander, Putumayo     | 11,966      |
| Total (USD)                                      |                                                                                                                                                                                                                                                                                                                                                                                                                                                                                                                                                                                                                                                                                                                                                                                                                                                                                                                                                                                                                                                                                                                                                                                                                                                                                                                                                                                                                                                                                                                                                                                                                                                                                                                                                                                                                                                                                                                                                                                                                                                                                                                                |                                                                                                                 |                                                                                                                          |                                                 | 61,939,436  |