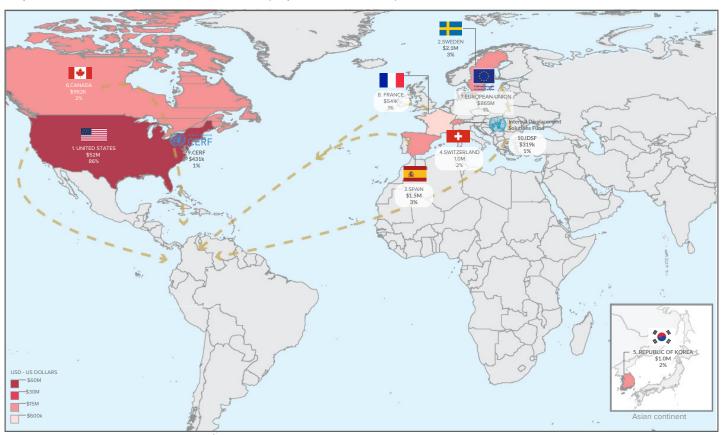

3) In Colombia, UNHCR's largest donor is the United States, followed by Sweden, Spain, Switzerland, the Republic of Korea, Canada, the European Union, France, the Central Emergency Response Fund (CERF), the Fund for Internal Displacement Solutions (IDSF) and private donors from Colombia.

Map 3: TOP 10\* UNHCR donors in Colombia (September 30, 2024)