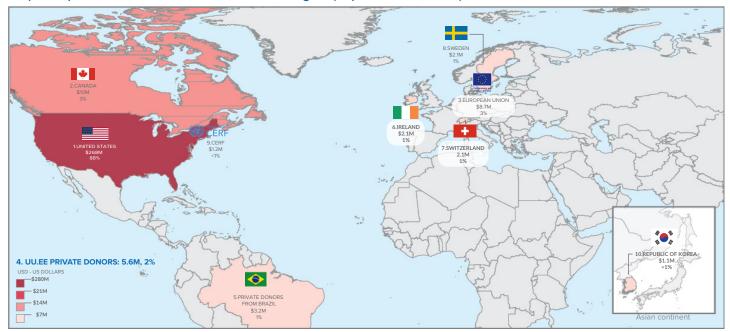

Map 1: UNHCR's Top 10 global donors (September 30, 2024)

1

2) At the regional level, the main donors in the Americas are: the United States, Canada, the European Union, private donors from the United States, private donors from Brazil, Ireland, Switzerland, Sweden, the Central Emergency Response Fund (CERF) and the Republic of Korea.

Map 2: Top 10\* UNHCR donors in the Americas region (September 30, 2024)

We also recognize, at the regional level, the flexible contributions of donors financing the response to the refugee and migrant situation (R4V) in the Americas: Ireland, private donors from Germany, Luxembourg and the United States.