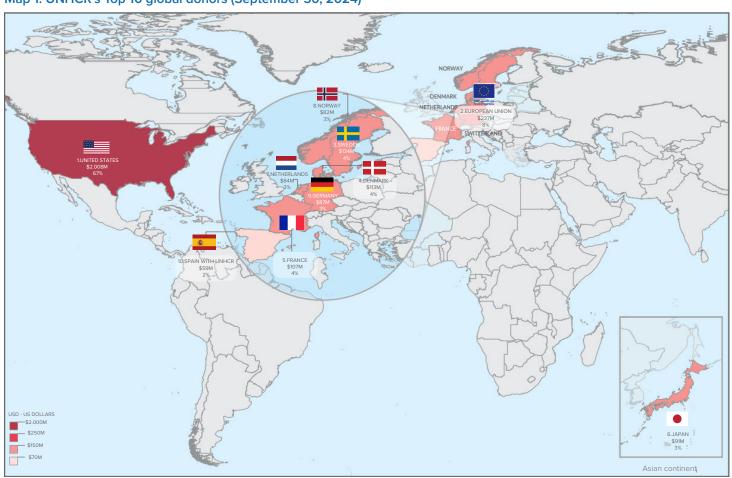

Here are UNHCR's top donors as of September 2024:

1) Globally, UNHCR's largest donor is the United States, followed by the European Union, Sweden, Dennmark, France, Japan, Germany, the Netherlands, Norway and Spain for UNHCR, all of which are among the top 10 donors.

Map 1: UNHCR's Top 10 global donors (September 30, 2024)

1

2) At the regional level, the main donors in the Americas are: the United States, Canada, the European Union, private donors from the United States, private donors from Brazil, Ireland, Switzerland, Sweden, the Central Emergency Response Fund (CERF) and the Republic of Korea.