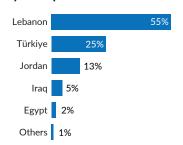

# Syria governorates of return overview

As of 06 February 2025

# **Key Figures**

This map is prepared using data from population movement reporting and border monitoring tool. It also includes the movements of Syrians who returned from Lebanon to Syria under duress following the escalation of hostilities on 23 September 2024, primarily through the border crossing points of Jdaidat Yabous, Al-Dabousiah, and Jousieh.



Estimated individuals who returned to Syria from beginning 2024 until 06 February 2025.



Estimated individuals who returned to Syria since 08 December 2024.

#### Age and gender breakdown (Estimated)



### Country of departure



## Locations of return by governorate