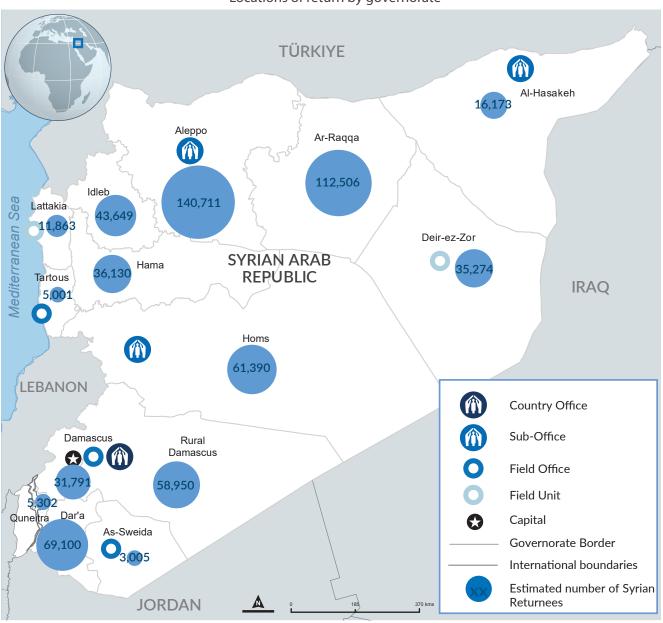

## Locations of return by governorate

# **Key Figures**

This map is prepared using data from population movement reporting and border monitoring tool. It also includes the movements of Syrians who returned from Lebanon to Syria under duress following the escalation of hostilities on 23 September 2024, primarily through the border crossing points of Jdaidat Yabous, Al-Dabousiah, and Jousieh.

Estimated individuals who returned to Syria from beginning 2024 until 06 February 2025.

Estimated individuals who returned to Syria since 08 December 2024.