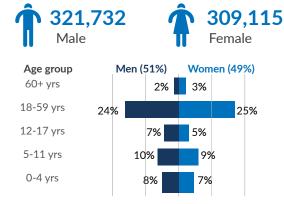

# Syria governorates of return overview

As of 06 February 2025

# **Key Figures**

This map is prepared using data from population movement reporting and border monitoring tool. It also includes the movements of Syrians who returned from Lebanon to Syria under duress following the escalation of hostilities on 23 September 2024, primarily through the border crossing points of Jdaidat Yabous, Al-Dabousiah, and Jousieh.



Estimated individuals who returned to Syria from beginning 2024 until 06 February 2025.



Estimated individuals who returned to Syria since 08 December 2024.

#### Age and gender breakdown (Estimated)



### Country of departure



## Locations of return by governorate