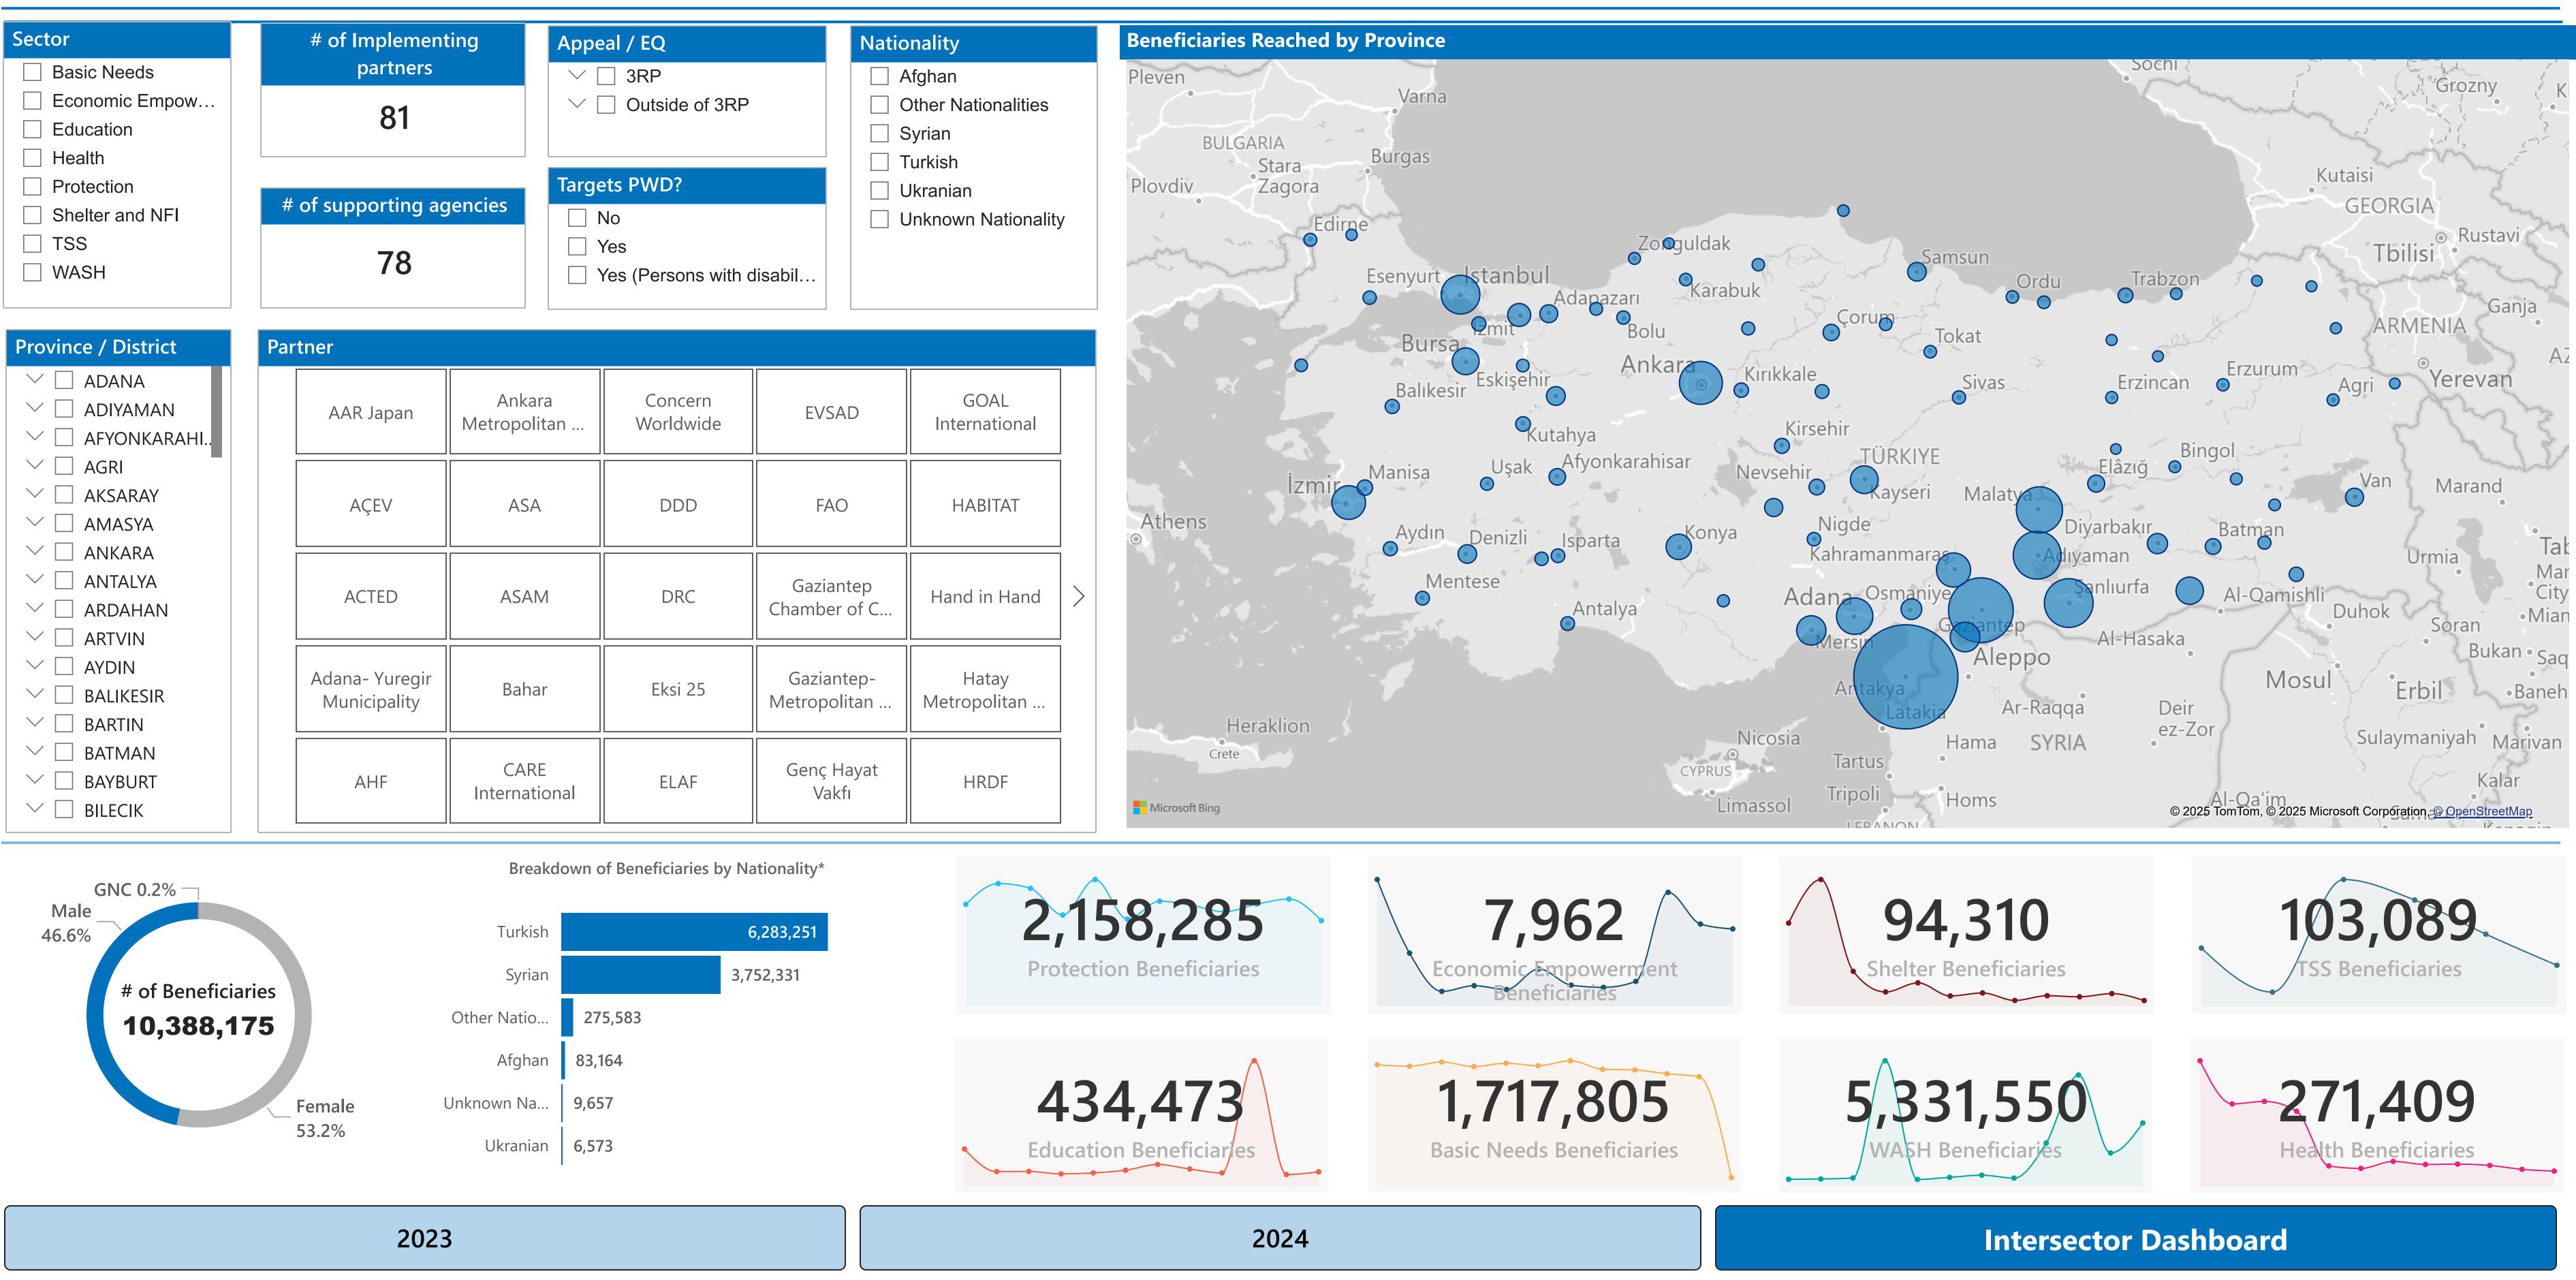

### **Türkiye Inter-sector Dataset - 2024**

| Sector               | Appeal               | Natio    |
|----------------------|----------------------|----------|
| Basic Needs          | 3RP                  |          |
| Economic Empowerment | Outside of 3RP       |          |
| Education            |                      |          |
| Health               |                      | Π Τ      |
| Protection           | EQ Response Activity | <u> </u> |
| Shelter and NFI      | No No                | - L      |
|                      | Yes                  |          |
| WASH                 |                      |          |
|                      |                      |          |

| Basic Needs | Early Recovery | Economic Empowerment | Education | Food Security and Livelihoods | Health  | Protection S | Shelter and NFI | TSS     | WASH      | Total      |
|-------------|----------------|----------------------|-----------|-------------------------------|---------|--------------|-----------------|---------|-----------|------------|
| 1,987,099   | 0              | 7,962                | 434,473   | 0                             | 271,407 | 2,158,285    | 94,310          | 103,089 | 5,331,550 | 10,388,175 |

| Basic Needs | Early Recovery | Economic Empowerment | Education | Food Security and Livelihoods | Health  | Protection | Shelter and NFI | TSS     | WASH      | Total      |  |
|-------------|----------------|----------------------|-----------|-------------------------------|---------|------------|-----------------|---------|-----------|------------|--|
| 1,987,099   | 0              | 7,962                | 434,473   | 0                             | 271,407 | 2,158,285  | 94,310          | 103,089 | 5,331,550 | 10,388,175 |  |

### **Türkiye Inter-Sector Response 2024**

#### **Partners Operational Presence : 3W**

| Province / District                                                                                                                                                                                                                                                                                                                                                                                                                                                                                                                                                                                                                                                                                                                                                                                                                                                                                                                                                                                                                                                                                                                                                                                                                                                                                                                                                                                                                                                                                                                                                                                                                                                                                                                                                                                                                                                                                                                                                                                                                                                                                                                                                                                                                                                                                                                                                                                                                                                                                                                                                                                                                                                                                                                                                                                                                                                                                                                                                                                                                                                                                                                                                                                                                                                                                                                                                                                                                                                                                                                                                                                                                                                                                                                                                                                                                                                                                                                                                                                                                                                                                                                                                                                                                                                                                                                                                                                                                                                                                                                                                                                               | Pai | rtner                          |                        |                      |              |
|-------------------------------------------------------------------------------------------------------------------------------------------------------------------------------------------------------------------------------------------------------------------------------------------------------------------------------------------------------------------------------------------------------------------------------------------------------------------------------------------------------------------------------------------------------------------------------------------------------------------------------------------------------------------------------------------------------------------------------------------------------------------------------------------------------------------------------------------------------------------------------------------------------------------------------------------------------------------------------------------------------------------------------------------------------------------------------------------------------------------------------------------------------------------------------------------------------------------------------------------------------------------------------------------------------------------------------------------------------------------------------------------------------------------------------------------------------------------------------------------------------------------------------------------------------------------------------------------------------------------------------------------------------------------------------------------------------------------------------------------------------------------------------------------------------------------------------------------------------------------------------------------------------------------------------------------------------------------------------------------------------------------------------------------------------------------------------------------------------------------------------------------------------------------------------------------------------------------------------------------------------------------------------------------------------------------------------------------------------------------------------------------------------------------------------------------------------------------------------------------------------------------------------------------------------------------------------------------------------------------------------------------------------------------------------------------------------------------------------------------------------------------------------------------------------------------------------------------------------------------------------------------------------------------------------------------------------------------------------------------------------------------------------------------------------------------------------------------------------------------------------------------------------------------------------------------------------------------------------------------------------------------------------------------------------------------------------------------------------------------------------------------------------------------------------------------------------------------------------------------------------------------------------------------------------------------------------------------------------------------------------------------------------------------------------------------------------------------------------------------------------------------------------------------------------------------------------------------------------------------------------------------------------------------------------------------------------------------------------------------------------------------------------------------------------------------------------------------------------------------------------------------------------------------------------------------------------------------------------------------------------------------------------------------------------------------------------------------------------------------------------------------------------------------------------------------------------------------------------------------------------------------------------------------------------------------------------------------------------------------|-----|--------------------------------|------------------------|----------------------|--------------|
| <ul> <li>ADANA</li> <li>ADIYAMAN</li> <li>AFYONKARAHI</li> </ul>                                                                                                                                                                                                                                                                                                                                                                                                                                                                                                                                                                                                                                                                                                                                                                                                                                                                                                                                                                                                                                                                                                                                                                                                                                                                                                                                                                                                                                                                                                                                                                                                                                                                                                                                                                                                                                                                                                                                                                                                                                                                                                                                                                                                                                                                                                                                                                                                                                                                                                                                                                                                                                                                                                                                                                                                                                                                                                                                                                                                                                                                                                                                                                                                                                                                                                                                                                                                                                                                                                                                                                                                                                                                                                                                                                                                                                                                                                                                                                                                                                                                                                                                                                                                                                                                                                                                                                                                                                                                                                                                                  |     | AAR Japan                      | Ankara<br>Metropolitan | Concern<br>Worldwide | E            |
| <ul> <li>AGRI</li> <li>AKSARAY</li> <li>AMASYA</li> </ul>                                                                                                                                                                                                                                                                                                                                                                                                                                                                                                                                                                                                                                                                                                                                                                                                                                                                                                                                                                                                                                                                                                                                                                                                                                                                                                                                                                                                                                                                                                                                                                                                                                                                                                                                                                                                                                                                                                                                                                                                                                                                                                                                                                                                                                                                                                                                                                                                                                                                                                                                                                                                                                                                                                                                                                                                                                                                                                                                                                                                                                                                                                                                                                                                                                                                                                                                                                                                                                                                                                                                                                                                                                                                                                                                                                                                                                                                                                                                                                                                                                                                                                                                                                                                                                                                                                                                                                                                                                                                                                                                                         |     | AÇEV                           | ASA                    | DDD                  |              |
| <ul> <li>ANKARA</li> <li>ANTALYA</li> <li>ARDAHAN</li> <li>ARTVIN</li> </ul>                                                                                                                                                                                                                                                                                                                                                                                                                                                                                                                                                                                                                                                                                                                                                                                                                                                                                                                                                                                                                                                                                                                                                                                                                                                                                                                                                                                                                                                                                                                                                                                                                                                                                                                                                                                                                                                                                                                                                                                                                                                                                                                                                                                                                                                                                                                                                                                                                                                                                                                                                                                                                                                                                                                                                                                                                                                                                                                                                                                                                                                                                                                                                                                                                                                                                                                                                                                                                                                                                                                                                                                                                                                                                                                                                                                                                                                                                                                                                                                                                                                                                                                                                                                                                                                                                                                                                                                                                                                                                                                                      |     | ACTED                          | ASAM                   | DRC                  | Ga:<br>Cham  |
| $ \begin{array}{c} & \frown \\ & \frown \\ & \frown \\ & \bullet \\ & \frown \\ & \bullet $ |     | Adana- Yuregir<br>Municipality | Bahar                  | Eksi 25              | Gaz<br>Metro |
| <ul> <li>BATMAN</li> <li>BAYBURT</li> <li>BILECIK</li> </ul>                                                                                                                                                                                                                                                                                                                                                                                                                                                                                                                                                                                                                                                                                                                                                                                                                                                                                                                                                                                                                                                                                                                                                                                                                                                                                                                                                                                                                                                                                                                                                                                                                                                                                                                                                                                                                                                                                                                                                                                                                                                                                                                                                                                                                                                                                                                                                                                                                                                                                                                                                                                                                                                                                                                                                                                                                                                                                                                                                                                                                                                                                                                                                                                                                                                                                                                                                                                                                                                                                                                                                                                                                                                                                                                                                                                                                                                                                                                                                                                                                                                                                                                                                                                                                                                                                                                                                                                                                                                                                                                                                      |     | AHF                            | CARE<br>International  | ELAF                 | Ger          |