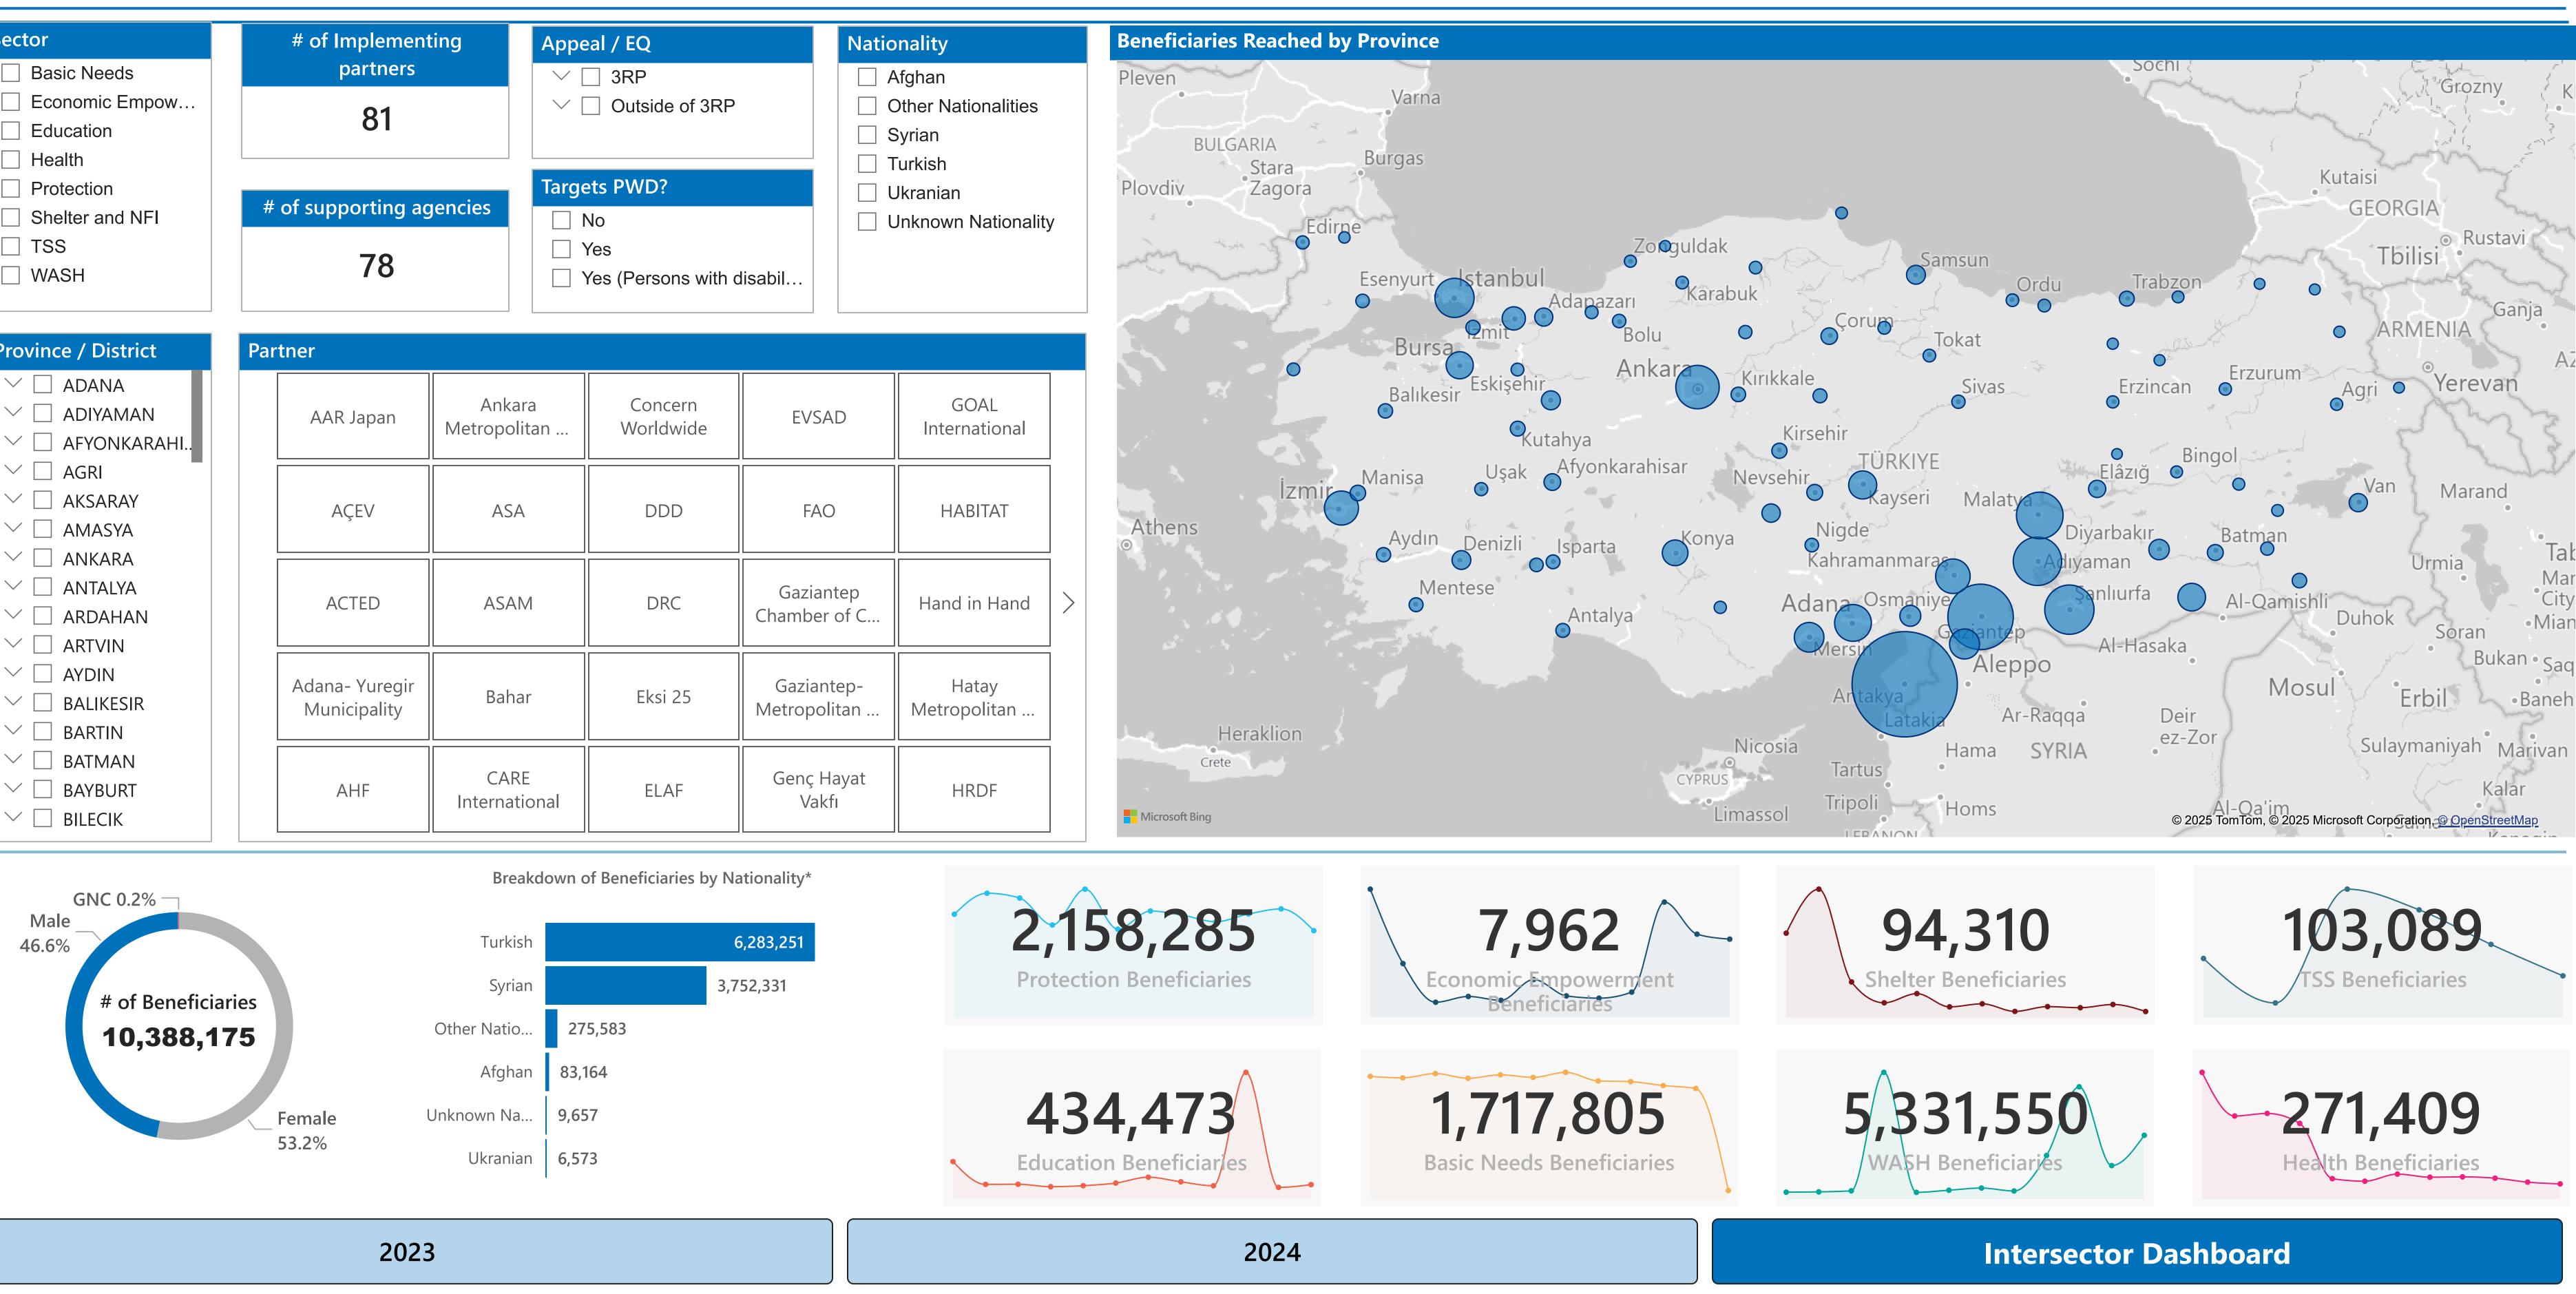

### **Türkiye Inter-sector Dataset - 2024**

| Sector               | Appeal               | Natio    |
|----------------------|----------------------|----------|
| Basic Needs          | 3RP                  |          |
| Economic Empowerment | Outside of 3RP       |          |
| Education            |                      |          |
| Health               |                      | Π Τ      |
| Protection           | EQ Response Activity | <u> </u> |
| Shelter and NFI      | No No                | - L      |
|                      | Yes                  |          |
| WASH                 |                      |          |
|                      |                      |          |

| Basic Needs | Early Recovery | Economic Empowerment | Education | Food Security and Livelihoods | Health  | Protection S | Shelter and NFI | TSS     | WASH      | Total      |
|-------------|----------------|----------------------|-----------|-------------------------------|---------|--------------|-----------------|---------|-----------|------------|
| 1,987,099   | 0              | 7,962                | 434,473   | 0                             | 271,407 | 2,158,285    | 94,310          | 103,089 | 5,331,550 | 10,388,175 |

| Basic Needs | Early Recovery | Economic Empowerment | Education | Food Security and Livelihoods | Health  | Protection | Shelter and NFI | TSS     | WASH      | Total      |  |
|-------------|----------------|----------------------|-----------|-------------------------------|---------|------------|-----------------|---------|-----------|------------|--|
| 1,987,099   | 0              | 7,962                | 434,473   | 0                             | 271,407 | 2,158,285  | 94,310          | 103,089 | 5,331,550 | 10,388,175 |  |

### **Türkiye Inter-Sector Response 2024**

#### **Partners Operational Presence : 3W**

| Province / District                                                                                                                                                                                                                                                                                                                                                                                                                                                                                                                                                                                                                                                                                                                                                                                                                                                                                                                                                                                                                                                                                                                                                                                                                                                                                                                                                                                                                                                                                                                                                                                                                                                                                                                                                                                                                                                                                                                                                                                                                                                                                                                                                                                                                                                                                                                                                                                                                                                                                                                                                                                                                                                                                                                                                                                                                                                                                                                                                                                                                                                                                                                                                                                                                                                                                                                                                                                                                                                                                                                                                                                                                                                                                                                                                                                                                                                                                                                                                                                                                                                                                                                                                                                                                                                                                                                                                                                                                                                                                                                                                                                               | Pai | rtner                          |                        |                      |              |
|-------------------------------------------------------------------------------------------------------------------------------------------------------------------------------------------------------------------------------------------------------------------------------------------------------------------------------------------------------------------------------------------------------------------------------------------------------------------------------------------------------------------------------------------------------------------------------------------------------------------------------------------------------------------------------------------------------------------------------------------------------------------------------------------------------------------------------------------------------------------------------------------------------------------------------------------------------------------------------------------------------------------------------------------------------------------------------------------------------------------------------------------------------------------------------------------------------------------------------------------------------------------------------------------------------------------------------------------------------------------------------------------------------------------------------------------------------------------------------------------------------------------------------------------------------------------------------------------------------------------------------------------------------------------------------------------------------------------------------------------------------------------------------------------------------------------------------------------------------------------------------------------------------------------------------------------------------------------------------------------------------------------------------------------------------------------------------------------------------------------------------------------------------------------------------------------------------------------------------------------------------------------------------------------------------------------------------------------------------------------------------------------------------------------------------------------------------------------------------------------------------------------------------------------------------------------------------------------------------------------------------------------------------------------------------------------------------------------------------------------------------------------------------------------------------------------------------------------------------------------------------------------------------------------------------------------------------------------------------------------------------------------------------------------------------------------------------------------------------------------------------------------------------------------------------------------------------------------------------------------------------------------------------------------------------------------------------------------------------------------------------------------------------------------------------------------------------------------------------------------------------------------------------------------------------------------------------------------------------------------------------------------------------------------------------------------------------------------------------------------------------------------------------------------------------------------------------------------------------------------------------------------------------------------------------------------------------------------------------------------------------------------------------------------------------------------------------------------------------------------------------------------------------------------------------------------------------------------------------------------------------------------------------------------------------------------------------------------------------------------------------------------------------------------------------------------------------------------------------------------------------------------------------------------------------------------------------------------------------------------|-----|--------------------------------|------------------------|----------------------|--------------|
| <ul> <li>ADANA</li> <li>ADIYAMAN</li> <li>AFYONKARAHI</li> </ul>                                                                                                                                                                                                                                                                                                                                                                                                                                                                                                                                                                                                                                                                                                                                                                                                                                                                                                                                                                                                                                                                                                                                                                                                                                                                                                                                                                                                                                                                                                                                                                                                                                                                                                                                                                                                                                                                                                                                                                                                                                                                                                                                                                                                                                                                                                                                                                                                                                                                                                                                                                                                                                                                                                                                                                                                                                                                                                                                                                                                                                                                                                                                                                                                                                                                                                                                                                                                                                                                                                                                                                                                                                                                                                                                                                                                                                                                                                                                                                                                                                                                                                                                                                                                                                                                                                                                                                                                                                                                                                                                                  |     | AAR Japan                      | Ankara<br>Metropolitan | Concern<br>Worldwide | E            |
| <ul> <li>AGRI</li> <li>AKSARAY</li> <li>AMASYA</li> </ul>                                                                                                                                                                                                                                                                                                                                                                                                                                                                                                                                                                                                                                                                                                                                                                                                                                                                                                                                                                                                                                                                                                                                                                                                                                                                                                                                                                                                                                                                                                                                                                                                                                                                                                                                                                                                                                                                                                                                                                                                                                                                                                                                                                                                                                                                                                                                                                                                                                                                                                                                                                                                                                                                                                                                                                                                                                                                                                                                                                                                                                                                                                                                                                                                                                                                                                                                                                                                                                                                                                                                                                                                                                                                                                                                                                                                                                                                                                                                                                                                                                                                                                                                                                                                                                                                                                                                                                                                                                                                                                                                                         |     | AÇEV                           | ASA                    | DDD                  |              |
| <ul> <li>ANKARA</li> <li>ANTALYA</li> <li>ARDAHAN</li> <li>ARTVIN</li> </ul>                                                                                                                                                                                                                                                                                                                                                                                                                                                                                                                                                                                                                                                                                                                                                                                                                                                                                                                                                                                                                                                                                                                                                                                                                                                                                                                                                                                                                                                                                                                                                                                                                                                                                                                                                                                                                                                                                                                                                                                                                                                                                                                                                                                                                                                                                                                                                                                                                                                                                                                                                                                                                                                                                                                                                                                                                                                                                                                                                                                                                                                                                                                                                                                                                                                                                                                                                                                                                                                                                                                                                                                                                                                                                                                                                                                                                                                                                                                                                                                                                                                                                                                                                                                                                                                                                                                                                                                                                                                                                                                                      |     | ACTED                          | ASAM                   | DRC                  | Ga:<br>Cham  |
| $ \begin{array}{c} & \frown \\ & \frown \\ & \frown \\ & \bullet \\ & \frown \\ & \bullet $ |     | Adana- Yuregir<br>Municipality | Bahar                  | Eksi 25              | Gaz<br>Metro |
| <ul> <li>BATMAN</li> <li>BAYBURT</li> <li>BILECIK</li> </ul>                                                                                                                                                                                                                                                                                                                                                                                                                                                                                                                                                                                                                                                                                                                                                                                                                                                                                                                                                                                                                                                                                                                                                                                                                                                                                                                                                                                                                                                                                                                                                                                                                                                                                                                                                                                                                                                                                                                                                                                                                                                                                                                                                                                                                                                                                                                                                                                                                                                                                                                                                                                                                                                                                                                                                                                                                                                                                                                                                                                                                                                                                                                                                                                                                                                                                                                                                                                                                                                                                                                                                                                                                                                                                                                                                                                                                                                                                                                                                                                                                                                                                                                                                                                                                                                                                                                                                                                                                                                                                                                                                      |     | AHF                            | CARE<br>International  | ELAF                 | Ger          |