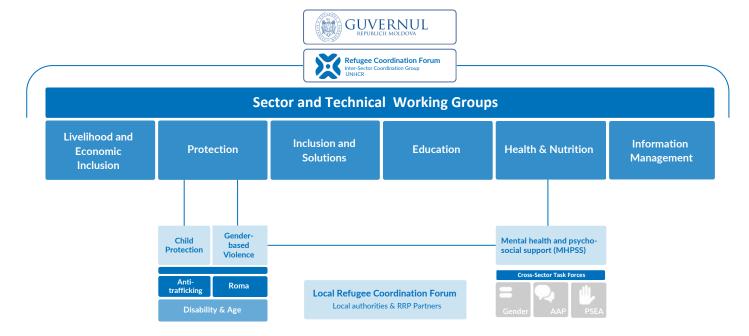

#### 2025-2026 Moldova RCF Coordination Structure

In 2025 the Refugee Coordination Forum structure has been furtherly aligned with development frameworks to progressively integrate into the national development coordination system, upholding the principle of government ownership and encouraging stronger engagement by development partners, which is key to support the ongoing transition towards an inclusive, solution-oriented, and sustainable response. For instance, the Inclusion and Solutions Working Group has been established with the objective of strengthening links between the refugee response and development initiatives - especially those focusing on social protection - whether under the auspices of the government or international development actors, and providing technical guidance to development actors at the country level to ensure effective, coherent, and predictable interventions that support government efforts to address the inclusion challenges and solutions needs of refugees.