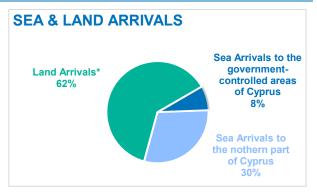

## Age-Gender Breakdown

**Note:** For an overview of asylum applications and decisions, please see our monthly **Country Fact Sheet**.

\*Land arrivals include individuals who arrived in the northern part of Cyprus by air and crossed the Green Line into the government-controlled areas of Cyprus.