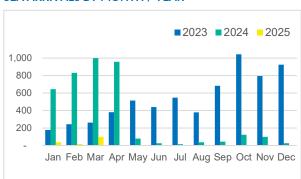

## March 2025

Monthly arrivals trends: 2023, 2024 and 2025 (persons)

Cyprus' geographical context

## **SEA ARRIVALS BY MONTH / YEAR**

**Key Figures and Comparisons** 

Total arrivals this month: 258 persons

Compared with 1,208 in March 2024.

Total number of boat arrivals this month: 1

compared with 13 boats in March 2024.

Total arrivals year to date: 622 persons

-79% compared with 2,977 in February 2024.