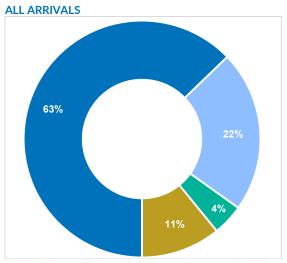

## Age-Gender Breakdown

**Note:** For an overview of asylum applications and decisions, please see our monthly **Country Fact Sheet**.

\*Land arrivals include individuals who arrived in the northern part of Cyprus by air and crossed the Green Line into the government-controlled areas of Cyprus.