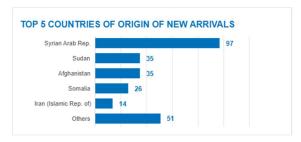

## CYPRUS MONTHLY ARRIVALS SNAPSHOT

## March 2025





Monthly arrivals trends: 2023, 2024 and 2025 (persons)

Cyprus' geographical context

## Age-Gender Breakdown







**Note:** For an overview of asylum applications and decisions, please see our monthly **Country Fact Sheet**.



\*Land arrivals include individuals who arrived in the northern part of Cyprus by air and crossed the Green Line into the government-controlled areas of Cyprus.

## **SEA ARRIVALS BY MONTH / YEAR**



**Key Figures and Comparisons** 

Total arrivals this month: 258 persons

Compared with 1,208 in March 2024.

Total number of boat arrivals this month: 1

compared with 13 boats in March 2024.

Total arrivals year to date: 622 persons

-79% compared with 2,977 in February 2024.