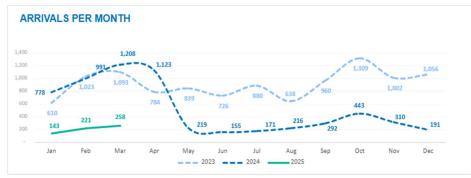

## March 2025

Monthly arrivals trends: 2023, 2024 and 2025 (persons)

Cyprus' geographical context

## **SEA ARRIVALS BY MONTH / YEAR**

**Key Figures and Comparisons** 

Total arrivals this month: 258 persons

Compared with 1,208 in March 2024.

Total number of boat arrivals this month: 1

compared with 13 boats in March 2024.

Total arrivals year to date: 622 persons

-79% compared with 2,977 in February 2024.