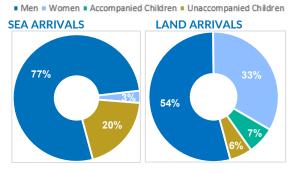

## Age-Gender Breakdown

**Note:** For an overview of asylum applications and decisions, please see our monthly **Country Fact Sheet**.

\*Land arrivals include individuals who arrived in the northern part of Cyprus by air and crossed the Green Line into the government-controlled areas of Cyprus.