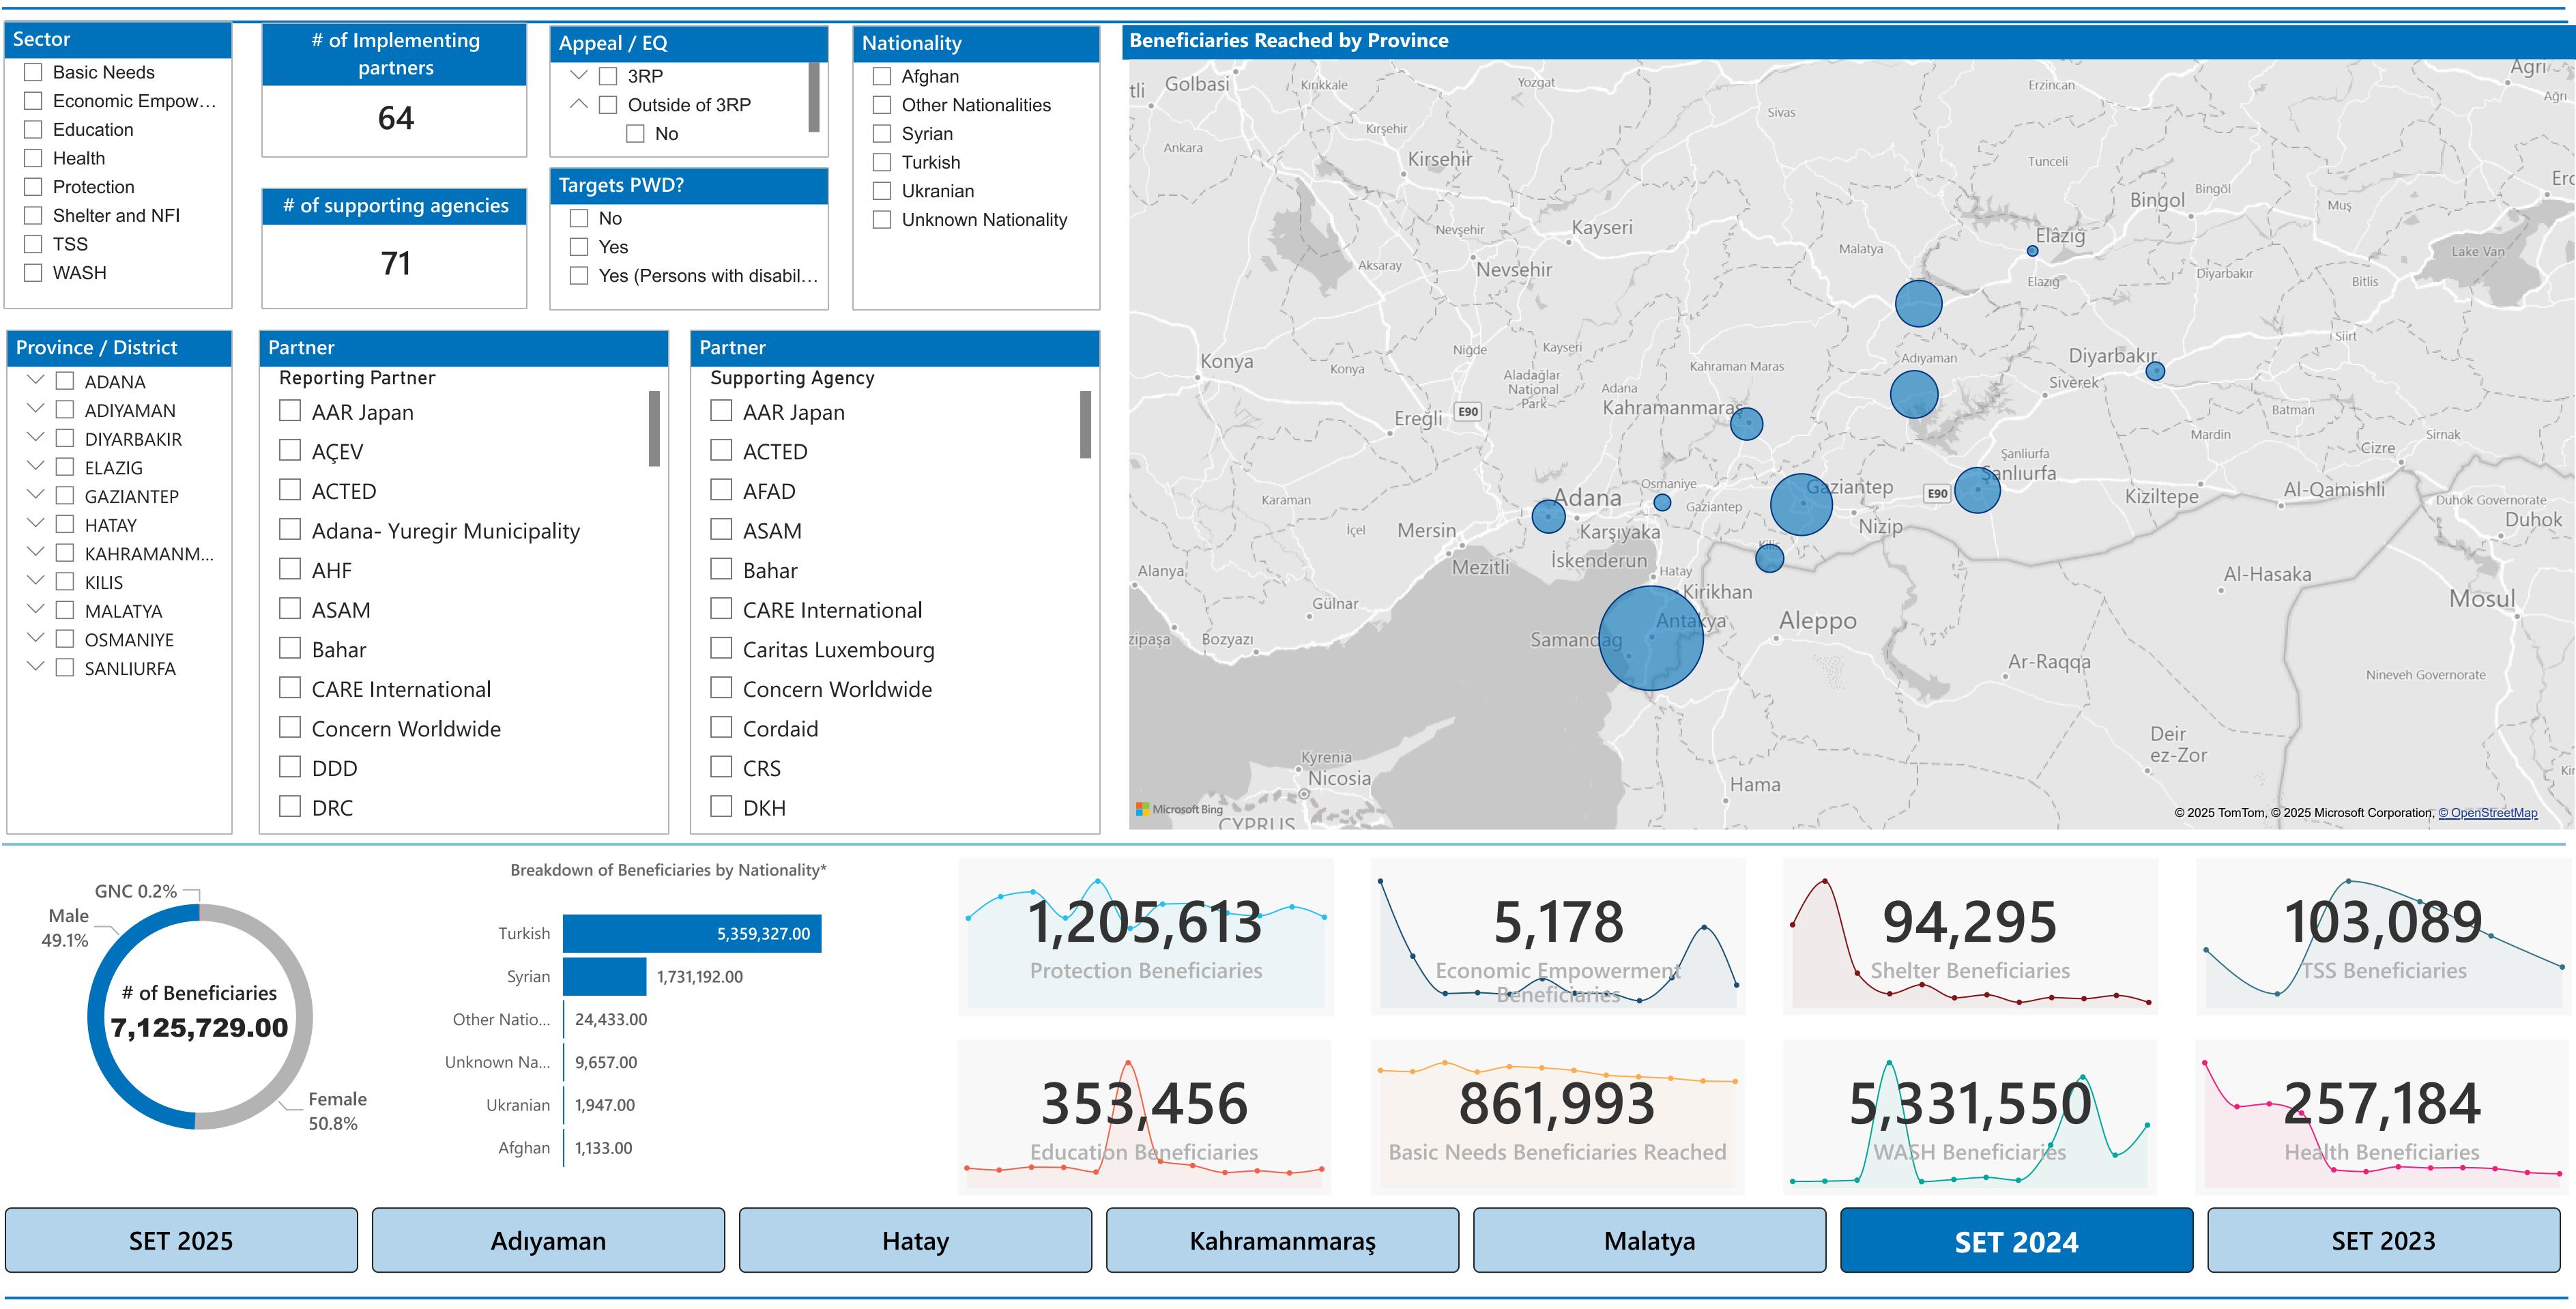

## **Partners Operational Presence : 3W**

| Sector              | # of Implementing        | Appeal / EQ                   |
|---------------------|--------------------------|-------------------------------|
|                     | partners                 | $\sim$ $\square$ 3RP          |
| Basic Needs         | 24                       | 💛 🗌 3RP Return Addendum       |
| Economic Empow      | 34                       | $\checkmark$ 🗌 Outside of 3RP |
| Education           |                          |                               |
| Health              |                          | Targets PWD?                  |
| Protection          | # of supporting agencies | Νο                            |
| WASH                | 33                       |                               |
|                     | 55                       |                               |
|                     |                          |                               |
| Province / District | Partner                  |                               |

| Province / District                                                                                                                                                                                                                  | Pa | rtner                      |                       |                                   |             |
|--------------------------------------------------------------------------------------------------------------------------------------------------------------------------------------------------------------------------------------|----|----------------------------|-----------------------|-----------------------------------|-------------|
| <ul> <li>ADANA</li> <li>ADIYAMAN</li> <li>ELAZIG</li> <li>GAZIANTEP</li> <li>HATAY</li> <li>HATAY</li> <li>KAHRAMANM</li> <li>KILIS</li> <li>MALATYA</li> <li>MARDIN</li> <li>MERSIN</li> <li>OSMANIYE</li> <li>SANLIURFA</li> </ul> |    | ASAM                       | Hand in Hand          | IOM                               | N           |
|                                                                                                                                                                                                                                      |    | CARE<br>International      | Hatay<br>Metropolitan | Kilis- Provincial<br>Municipality | N           |
|                                                                                                                                                                                                                                      |    | DDD                        | Human Appeal          | LEAP NGO                          | Qata        |
|                                                                                                                                                                                                                                      |    | Gaziantep-<br>Metropolitan | ICMPD                 | LWA                               | S           |
|                                                                                                                                                                                                                                      |    | GOAL<br>International      | ILO                   | Maya<br>Foundation                | Sa<br>Metro |
|                                                                                                                                                                                                                                      |    |                            |                       |                                   |             |

Sources: ActivityInfo Feedback: IMTurkey@unhcr.org

Sources: ActivityInfo Feedback: IMTurkey@unhcr.org

## **Partners Operational Presence : 3W**

**Sources:** ActivityInfo **Feedback:** IMTurkey@unhcr.org

**December 2024** 