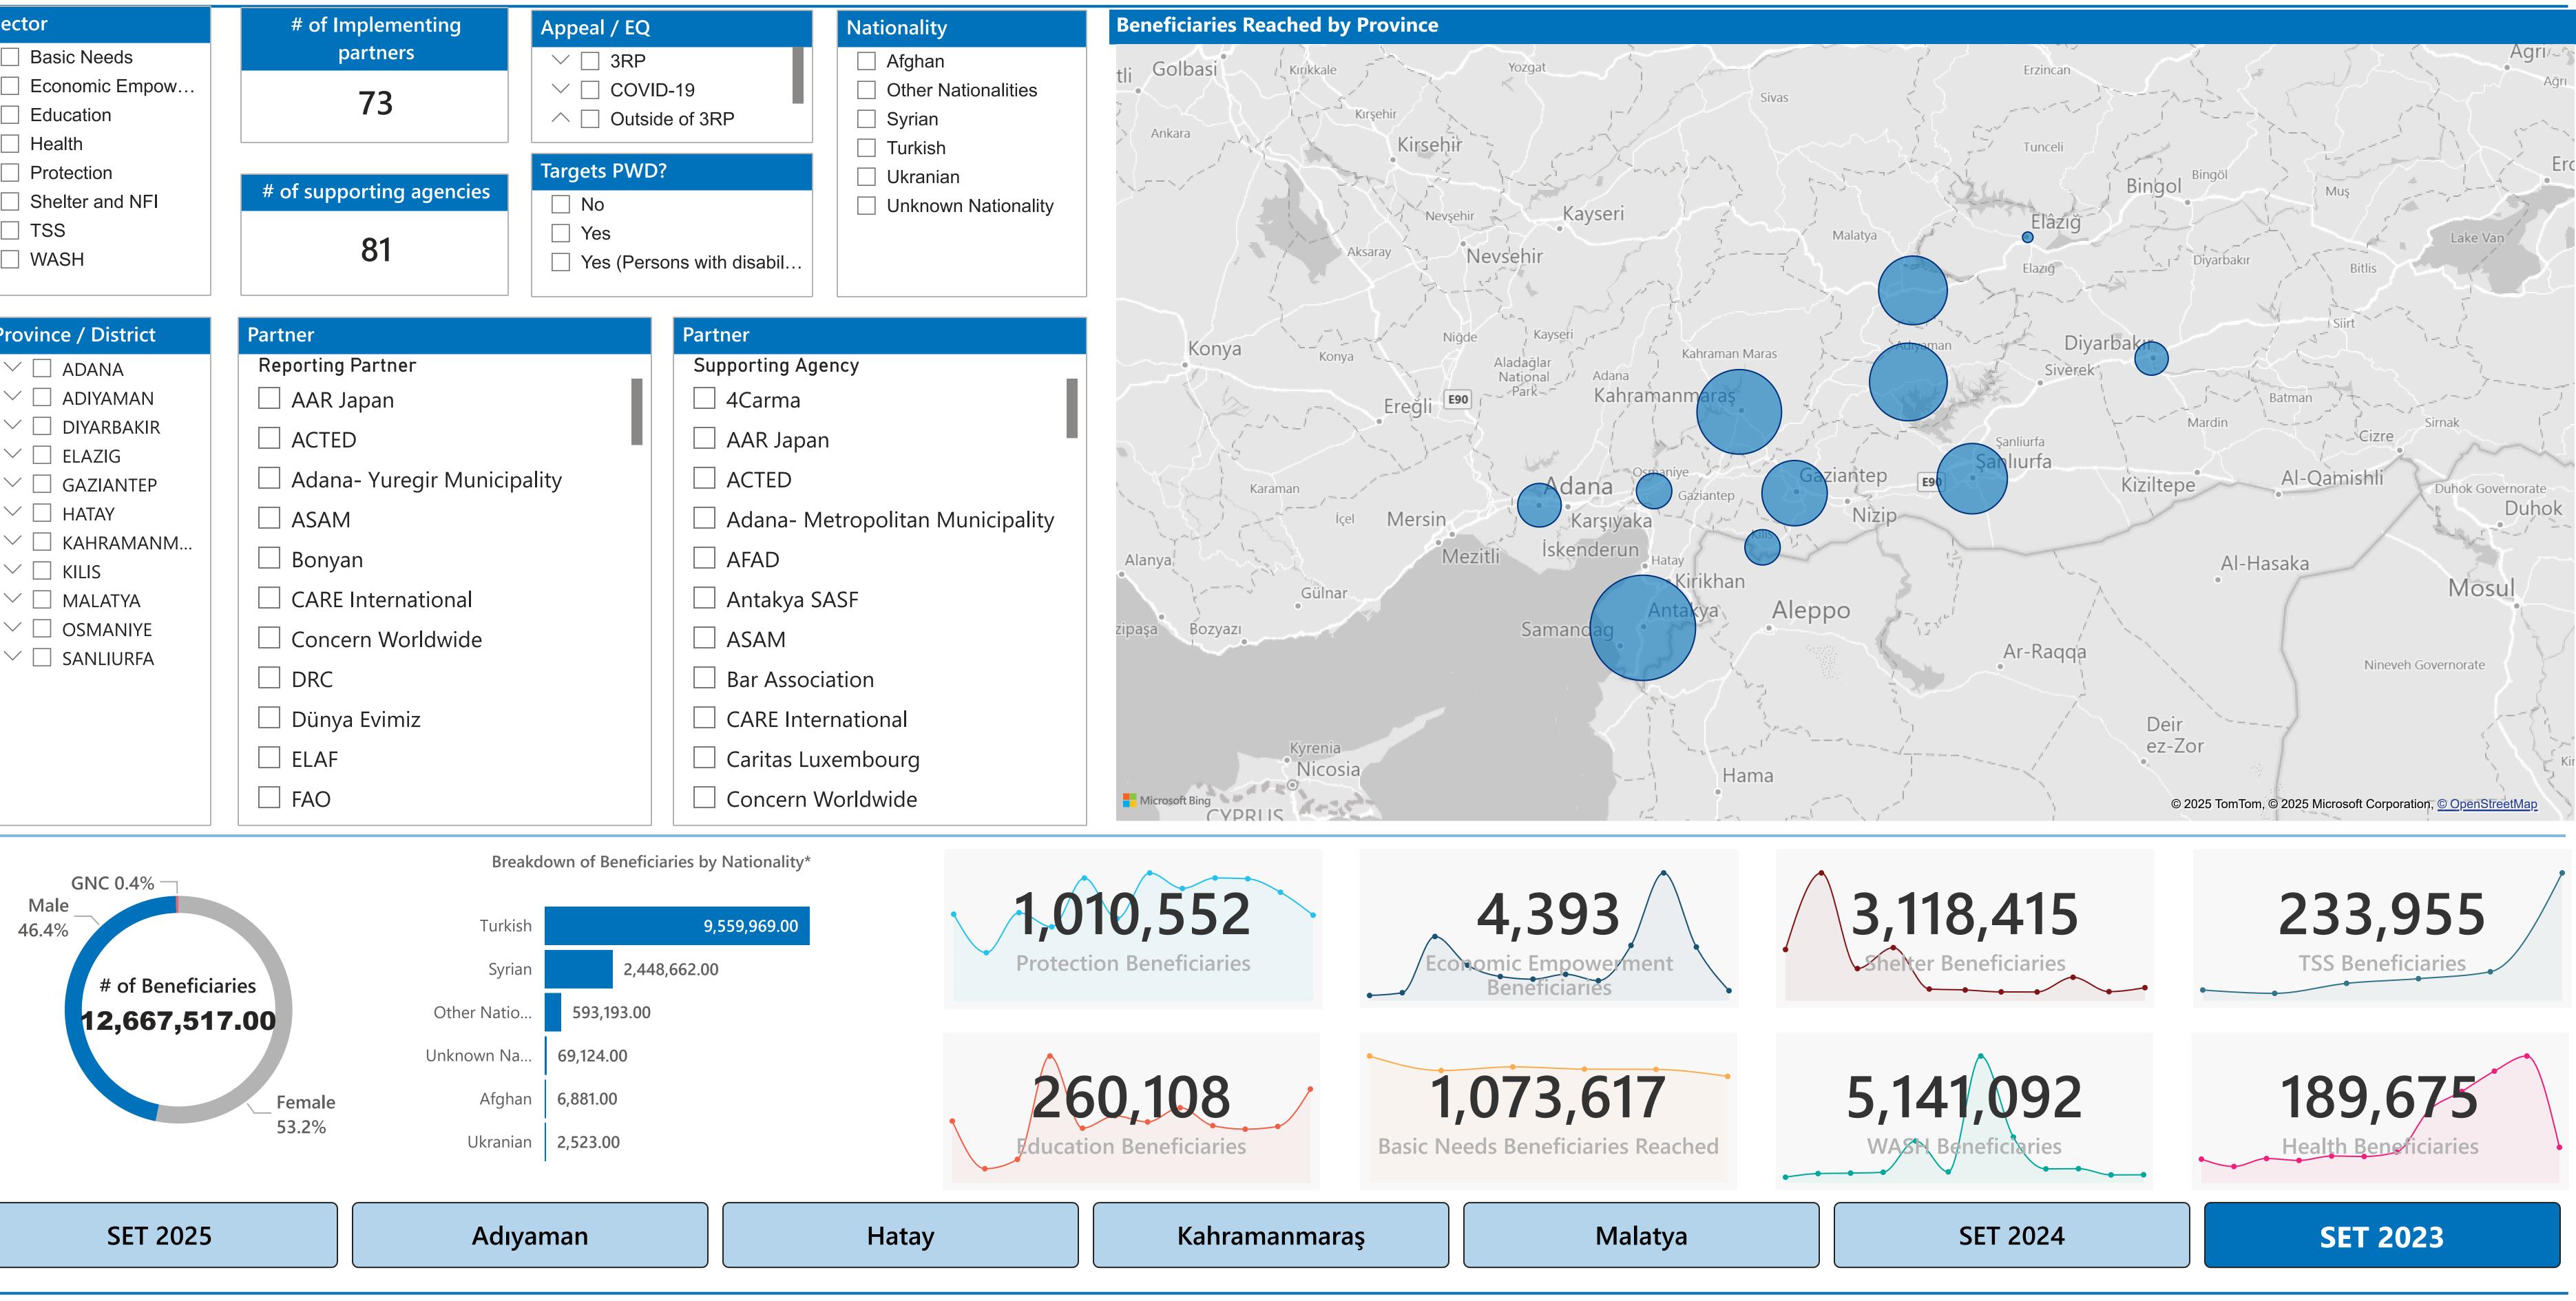

# Southeast Türkiye Inter-Sector Response 2023

## **Partners Operational Presence : 3W**

Sources: ActivityInfo Feedback: IMTurkey@unhcr.org

**December 2023** 