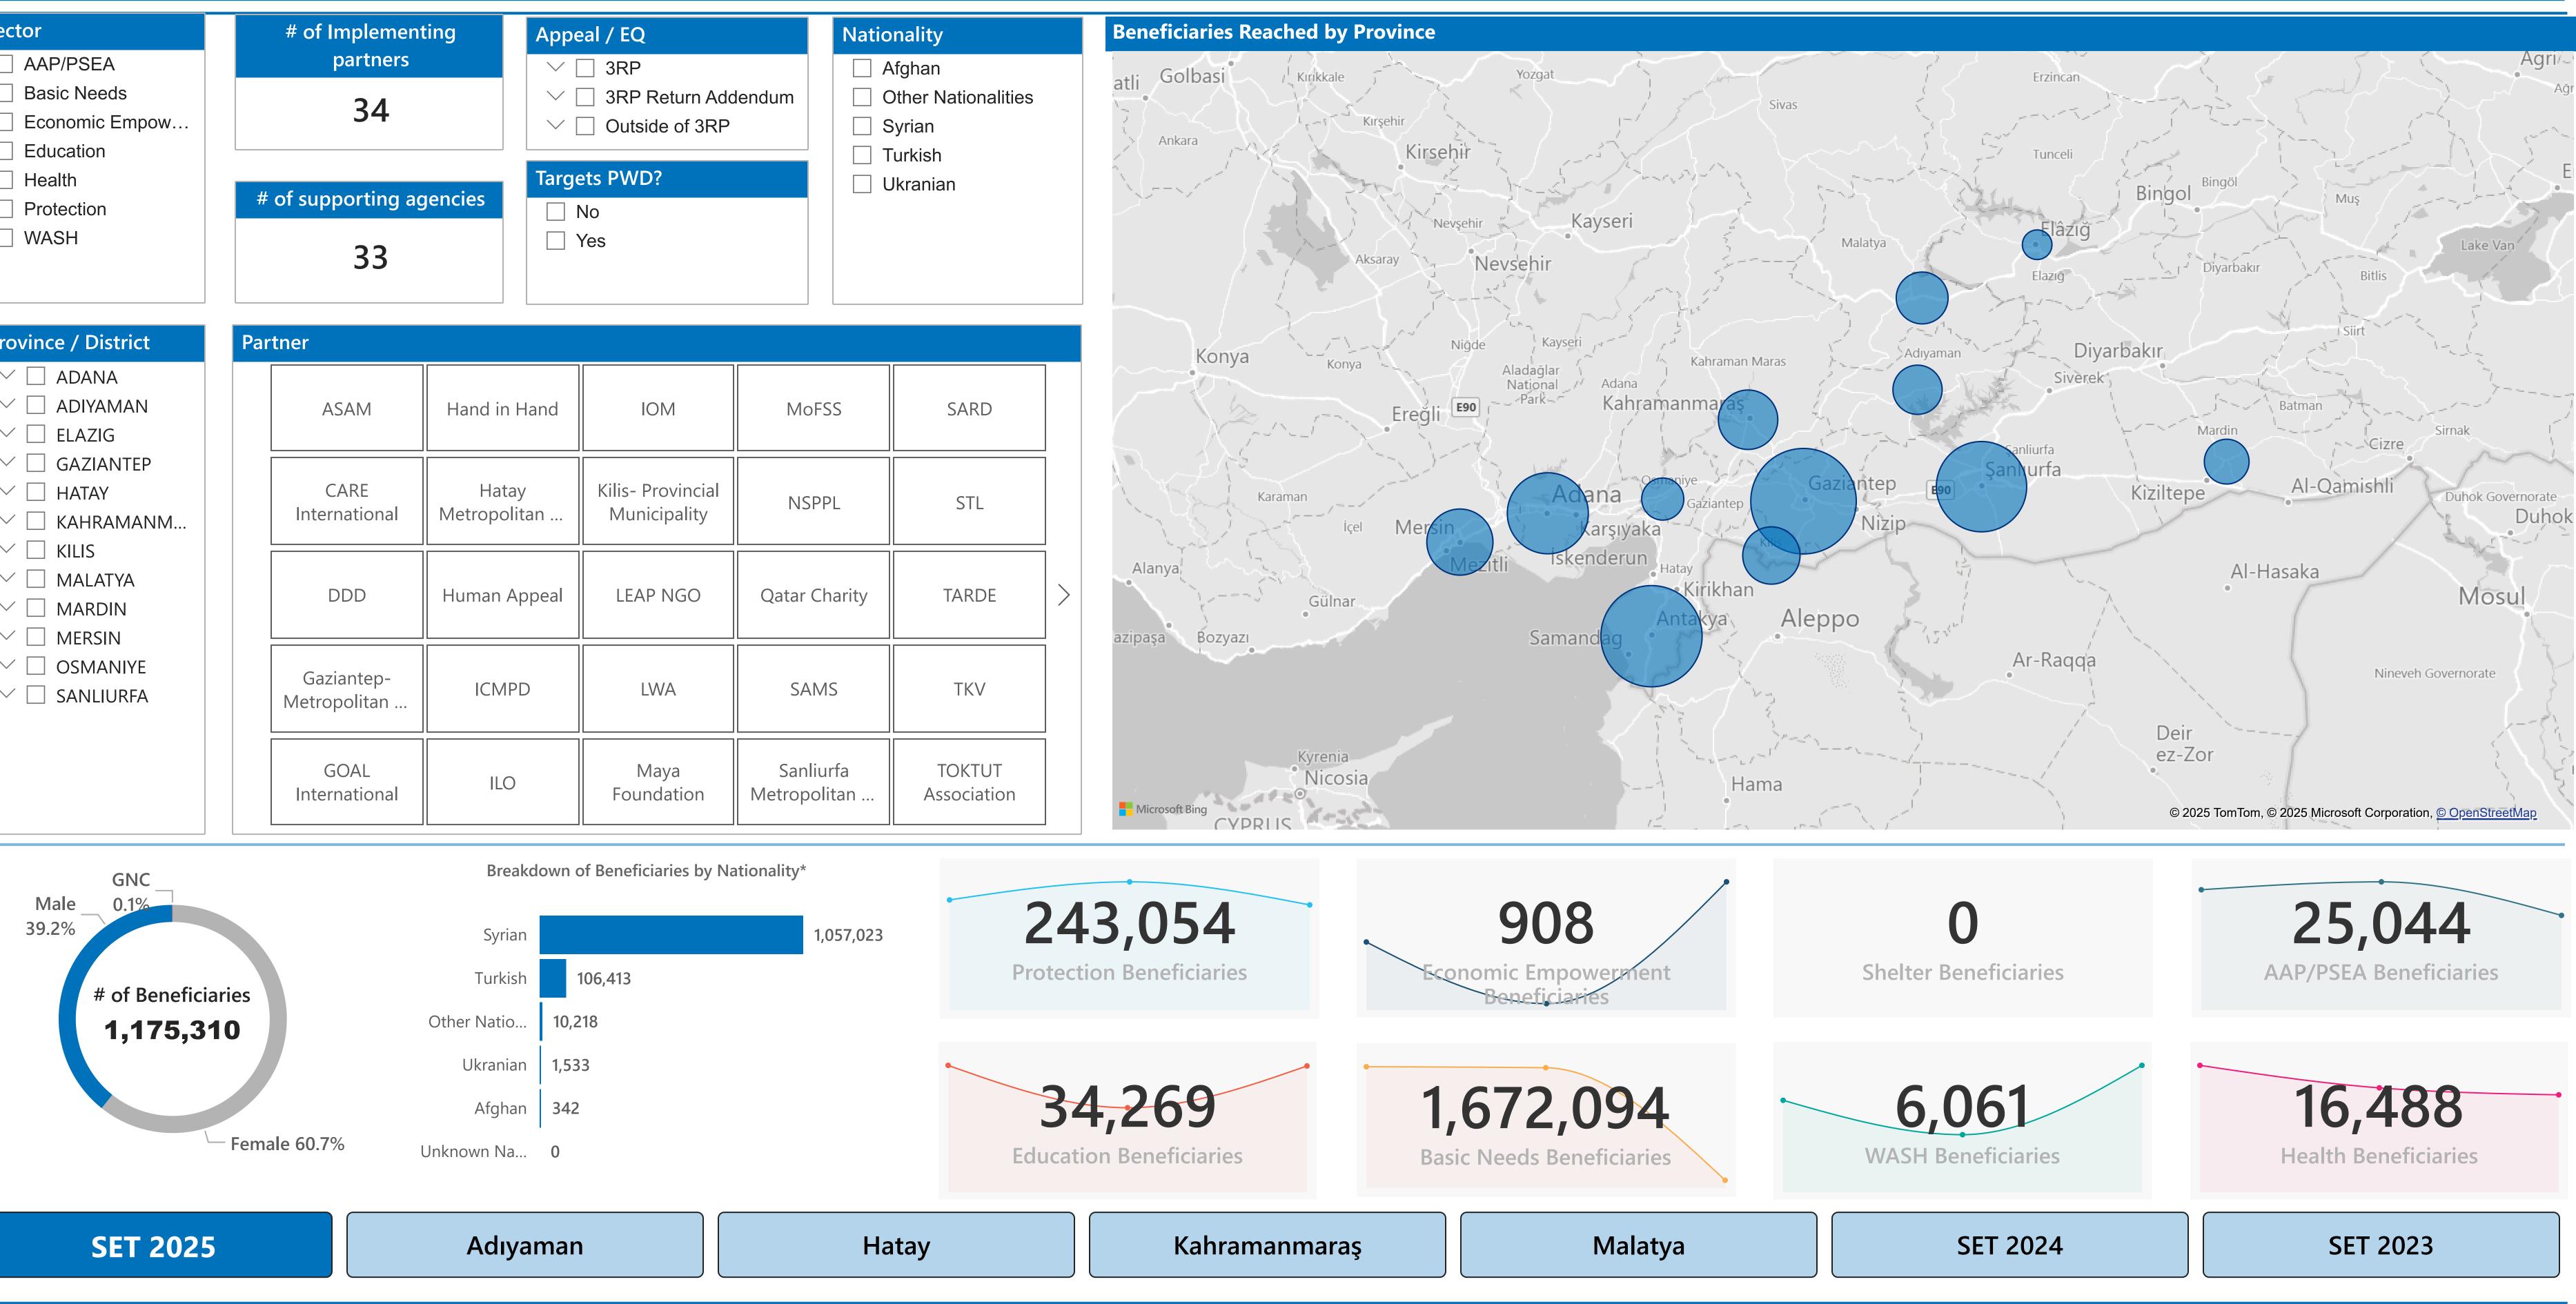

# Southeast Türkiye Inter-Sector Response 2025

## **Partners Operational Presence : 3W**

| Sector              | # of Implementing        | Appeal / EQ                   |
|---------------------|--------------------------|-------------------------------|
|                     | partners                 | $\sim$ $\square$ 3RP          |
| Basic Needs         | 24                       | 💛 🗌 3RP Return Addendum       |
| Economic Empow      | 34                       | $\checkmark$ 🗌 Outside of 3RP |
| Education           |                          |                               |
| Health              |                          | Targets PWD?                  |
| Protection          | # of supporting agencies | Νο                            |
| WASH                | 33                       |                               |
|                     | 55                       |                               |
|                     |                          |                               |
| Province / District | Partner                  |                               |

| Province / District                                                                                                                                                                                                                  | Pa | rtner                      |                       |                                   |             |
|--------------------------------------------------------------------------------------------------------------------------------------------------------------------------------------------------------------------------------------|----|----------------------------|-----------------------|-----------------------------------|-------------|
| <ul> <li>ADANA</li> <li>ADIYAMAN</li> <li>ELAZIG</li> <li>GAZIANTEP</li> <li>HATAY</li> <li>HATAY</li> <li>KAHRAMANM</li> <li>KILIS</li> <li>MALATYA</li> <li>MARDIN</li> <li>MERSIN</li> <li>OSMANIYE</li> <li>SANLIURFA</li> </ul> |    | ASAM                       | Hand in Hand          | IOM                               | N           |
|                                                                                                                                                                                                                                      |    | CARE<br>International      | Hatay<br>Metropolitan | Kilis- Provincial<br>Municipality | N           |
|                                                                                                                                                                                                                                      |    | DDD                        | Human Appeal          | LEAP NGO                          | Qata        |
|                                                                                                                                                                                                                                      |    | Gaziantep-<br>Metropolitan | ICMPD                 | LWA                               | S           |
|                                                                                                                                                                                                                                      |    | GOAL<br>International      | ILO                   | Maya<br>Foundation                | Sa<br>Metro |
|                                                                                                                                                                                                                                      |    |                            |                       |                                   |             |

Sources: ActivityInfo Feedback: IMTurkey@unhcr.org

Sources: ActivityInfo Feedback: IMTurkey@unhcr.org