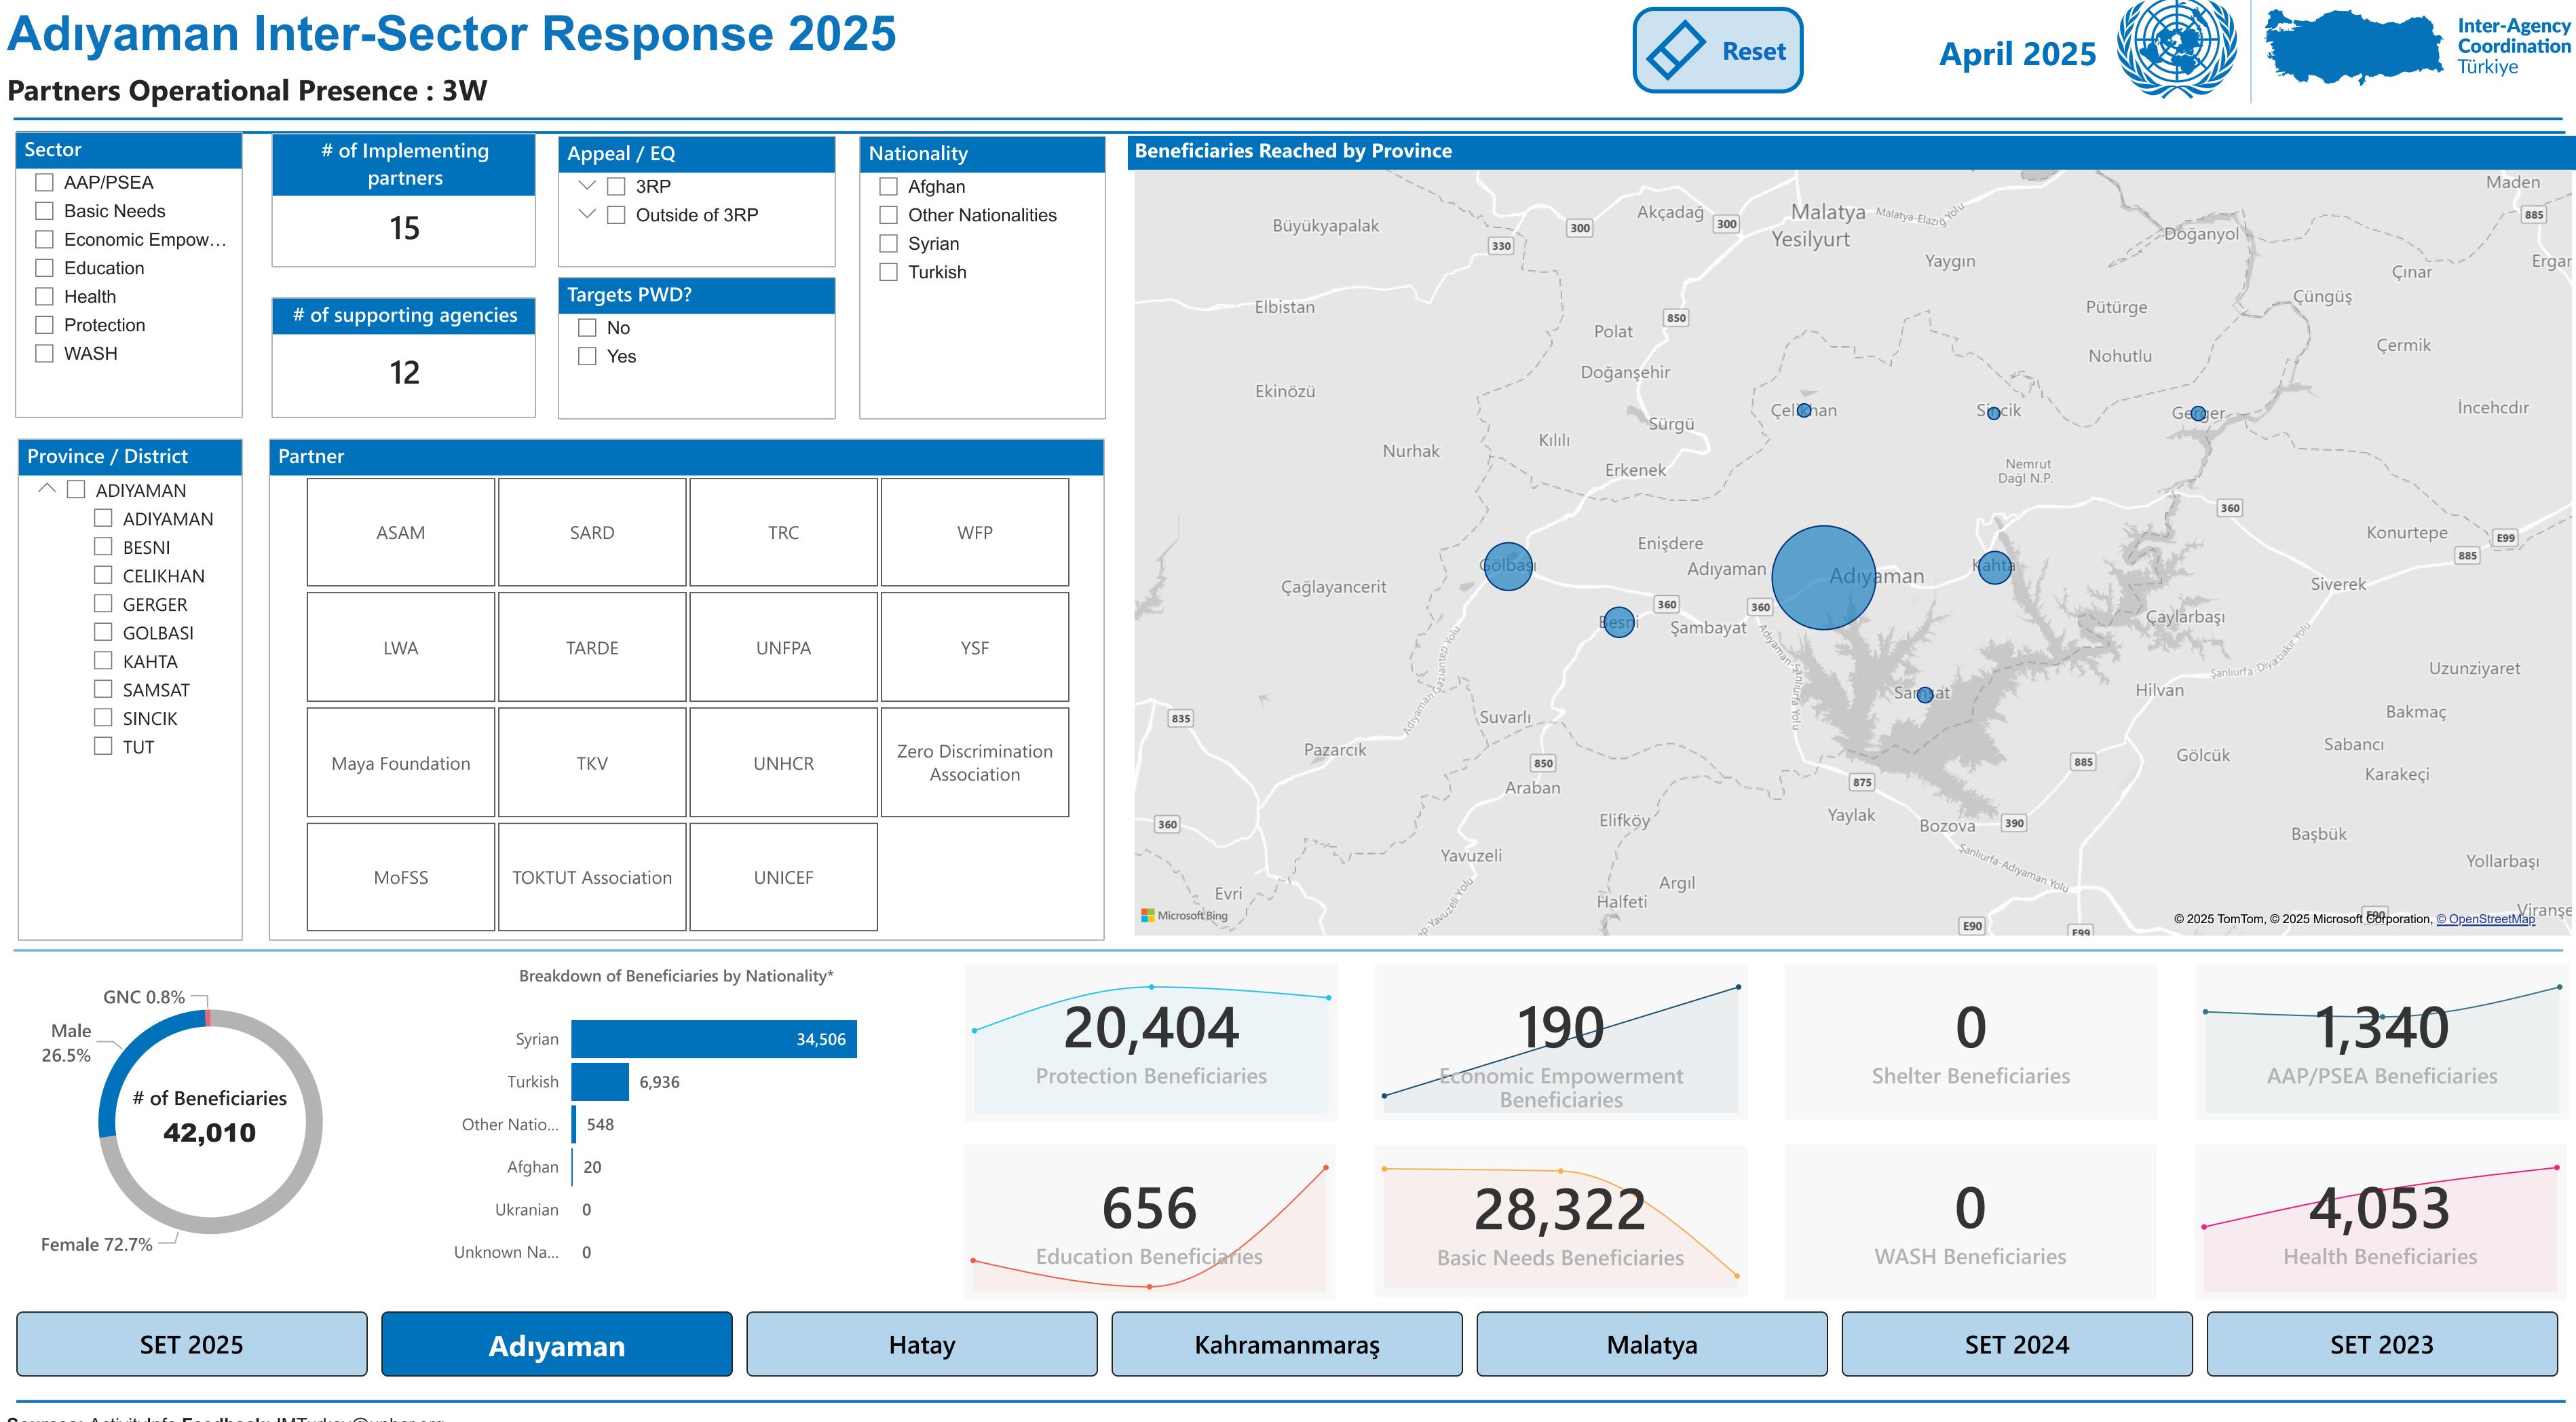

# Malatya Inter-Sector Response 2025

### **Partners Operational Presence : 3W**