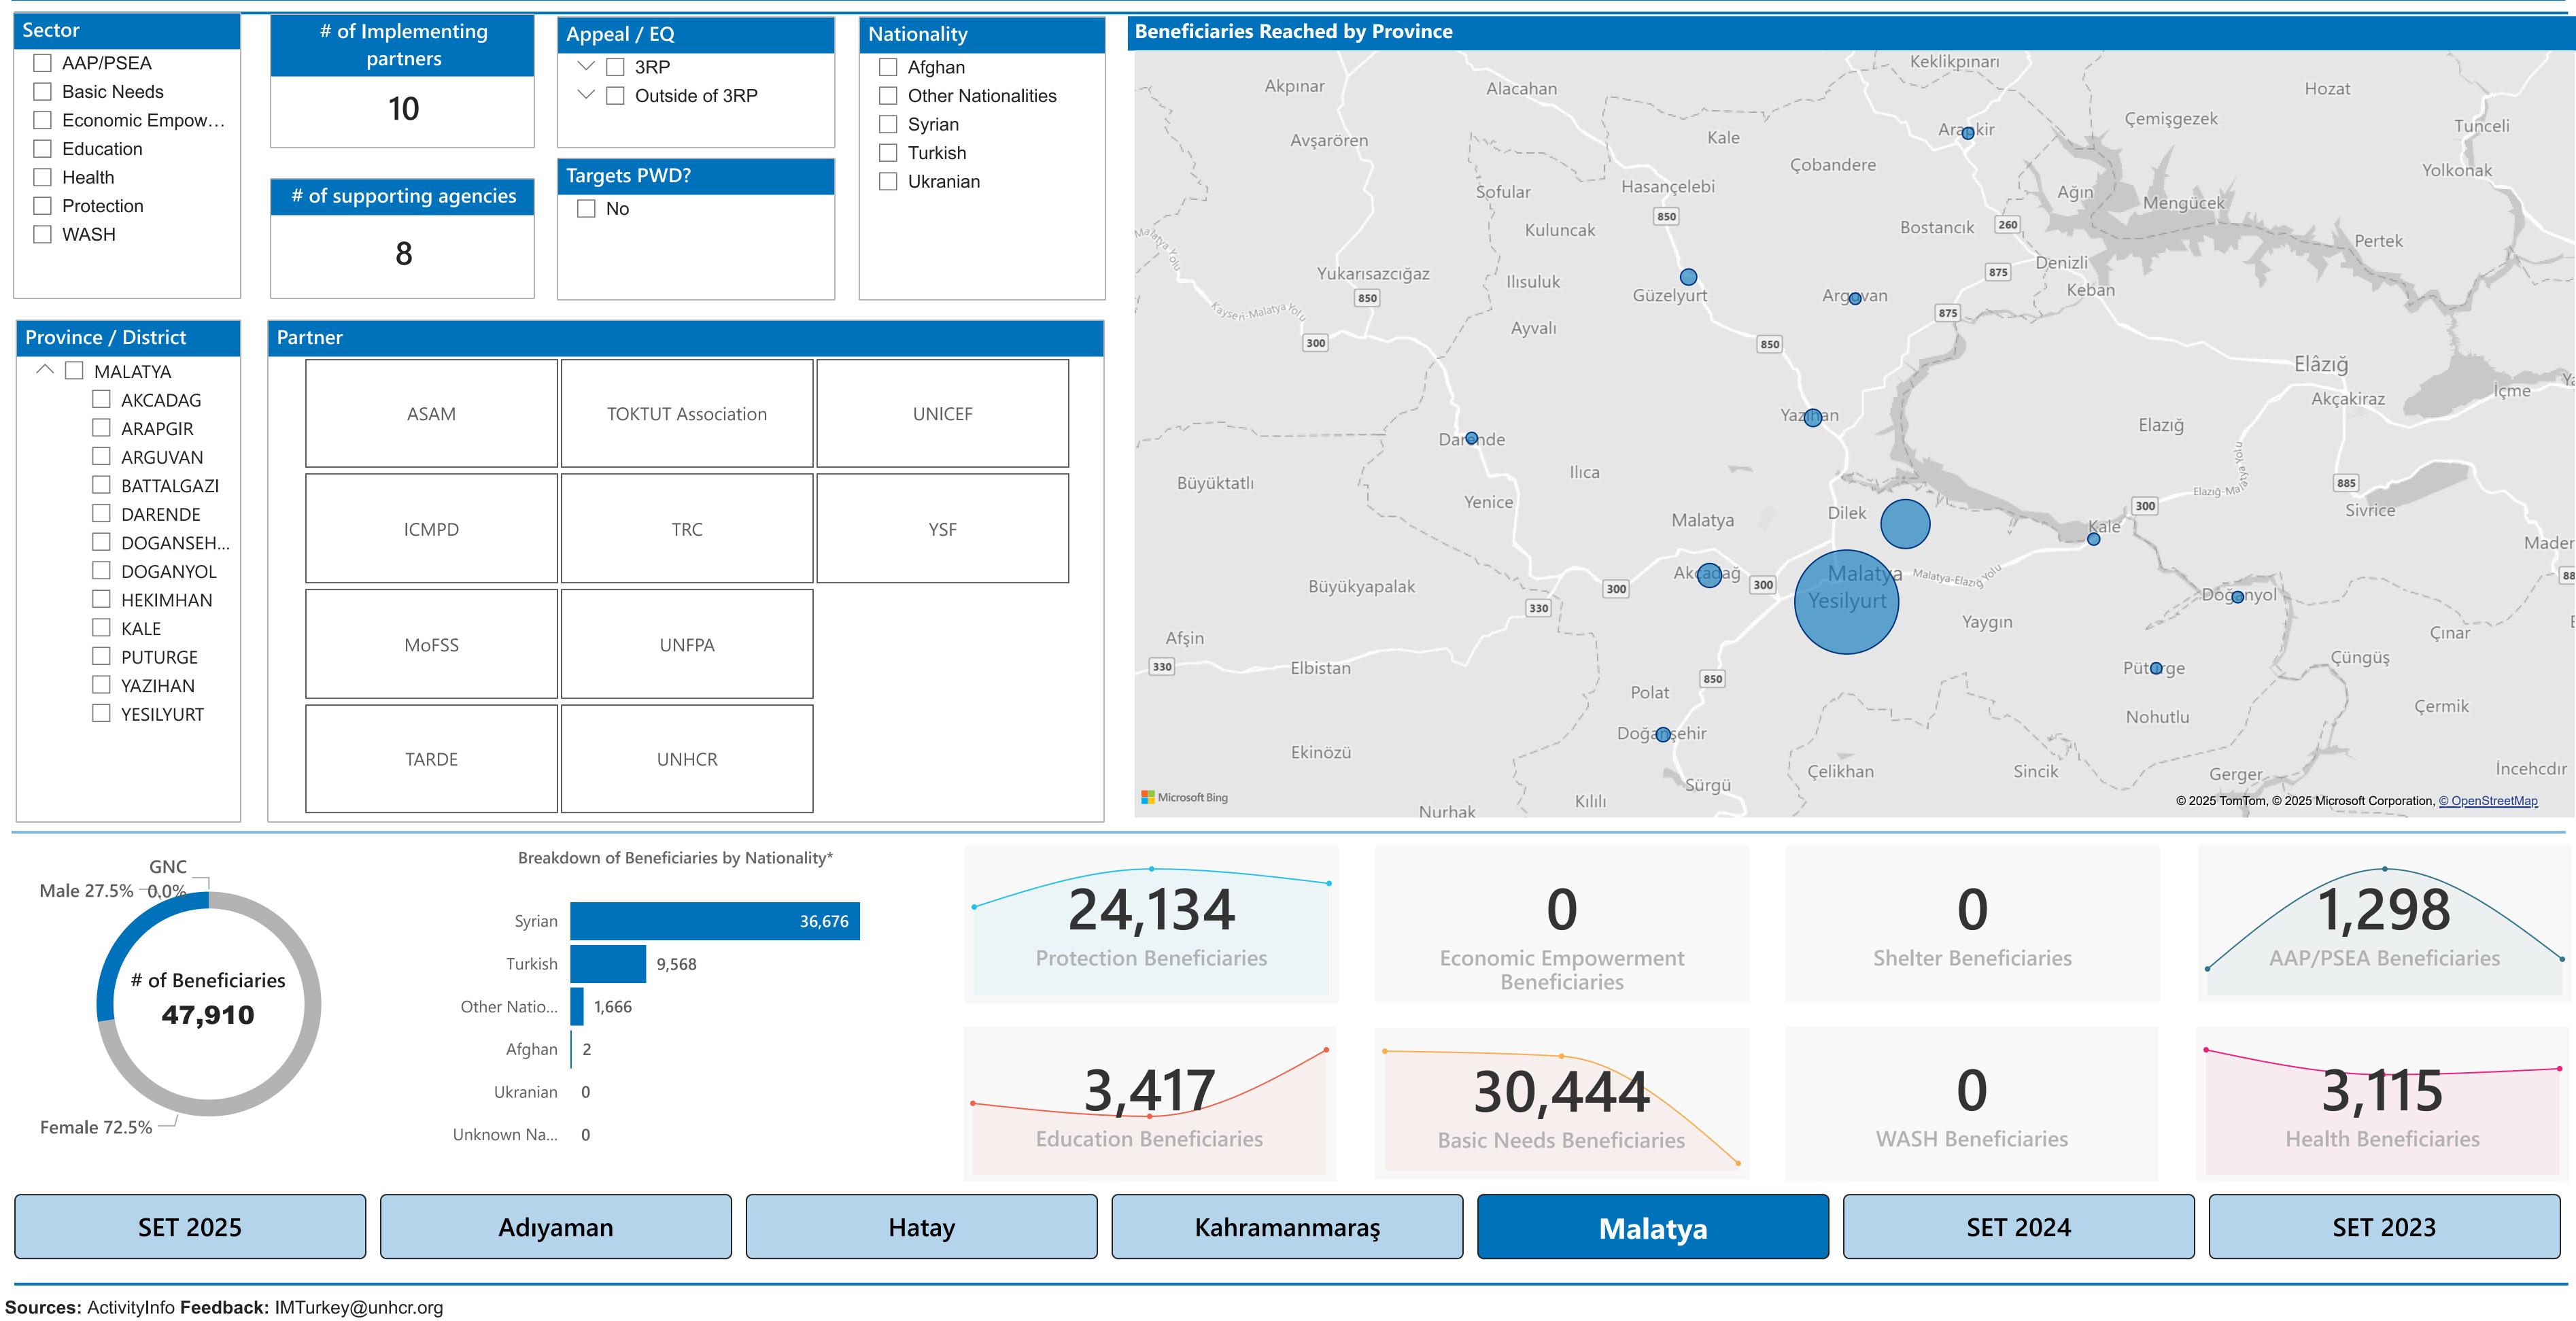

# Malatya Inter-Sector Response 2025

### **Partners Operational Presence : 3W**