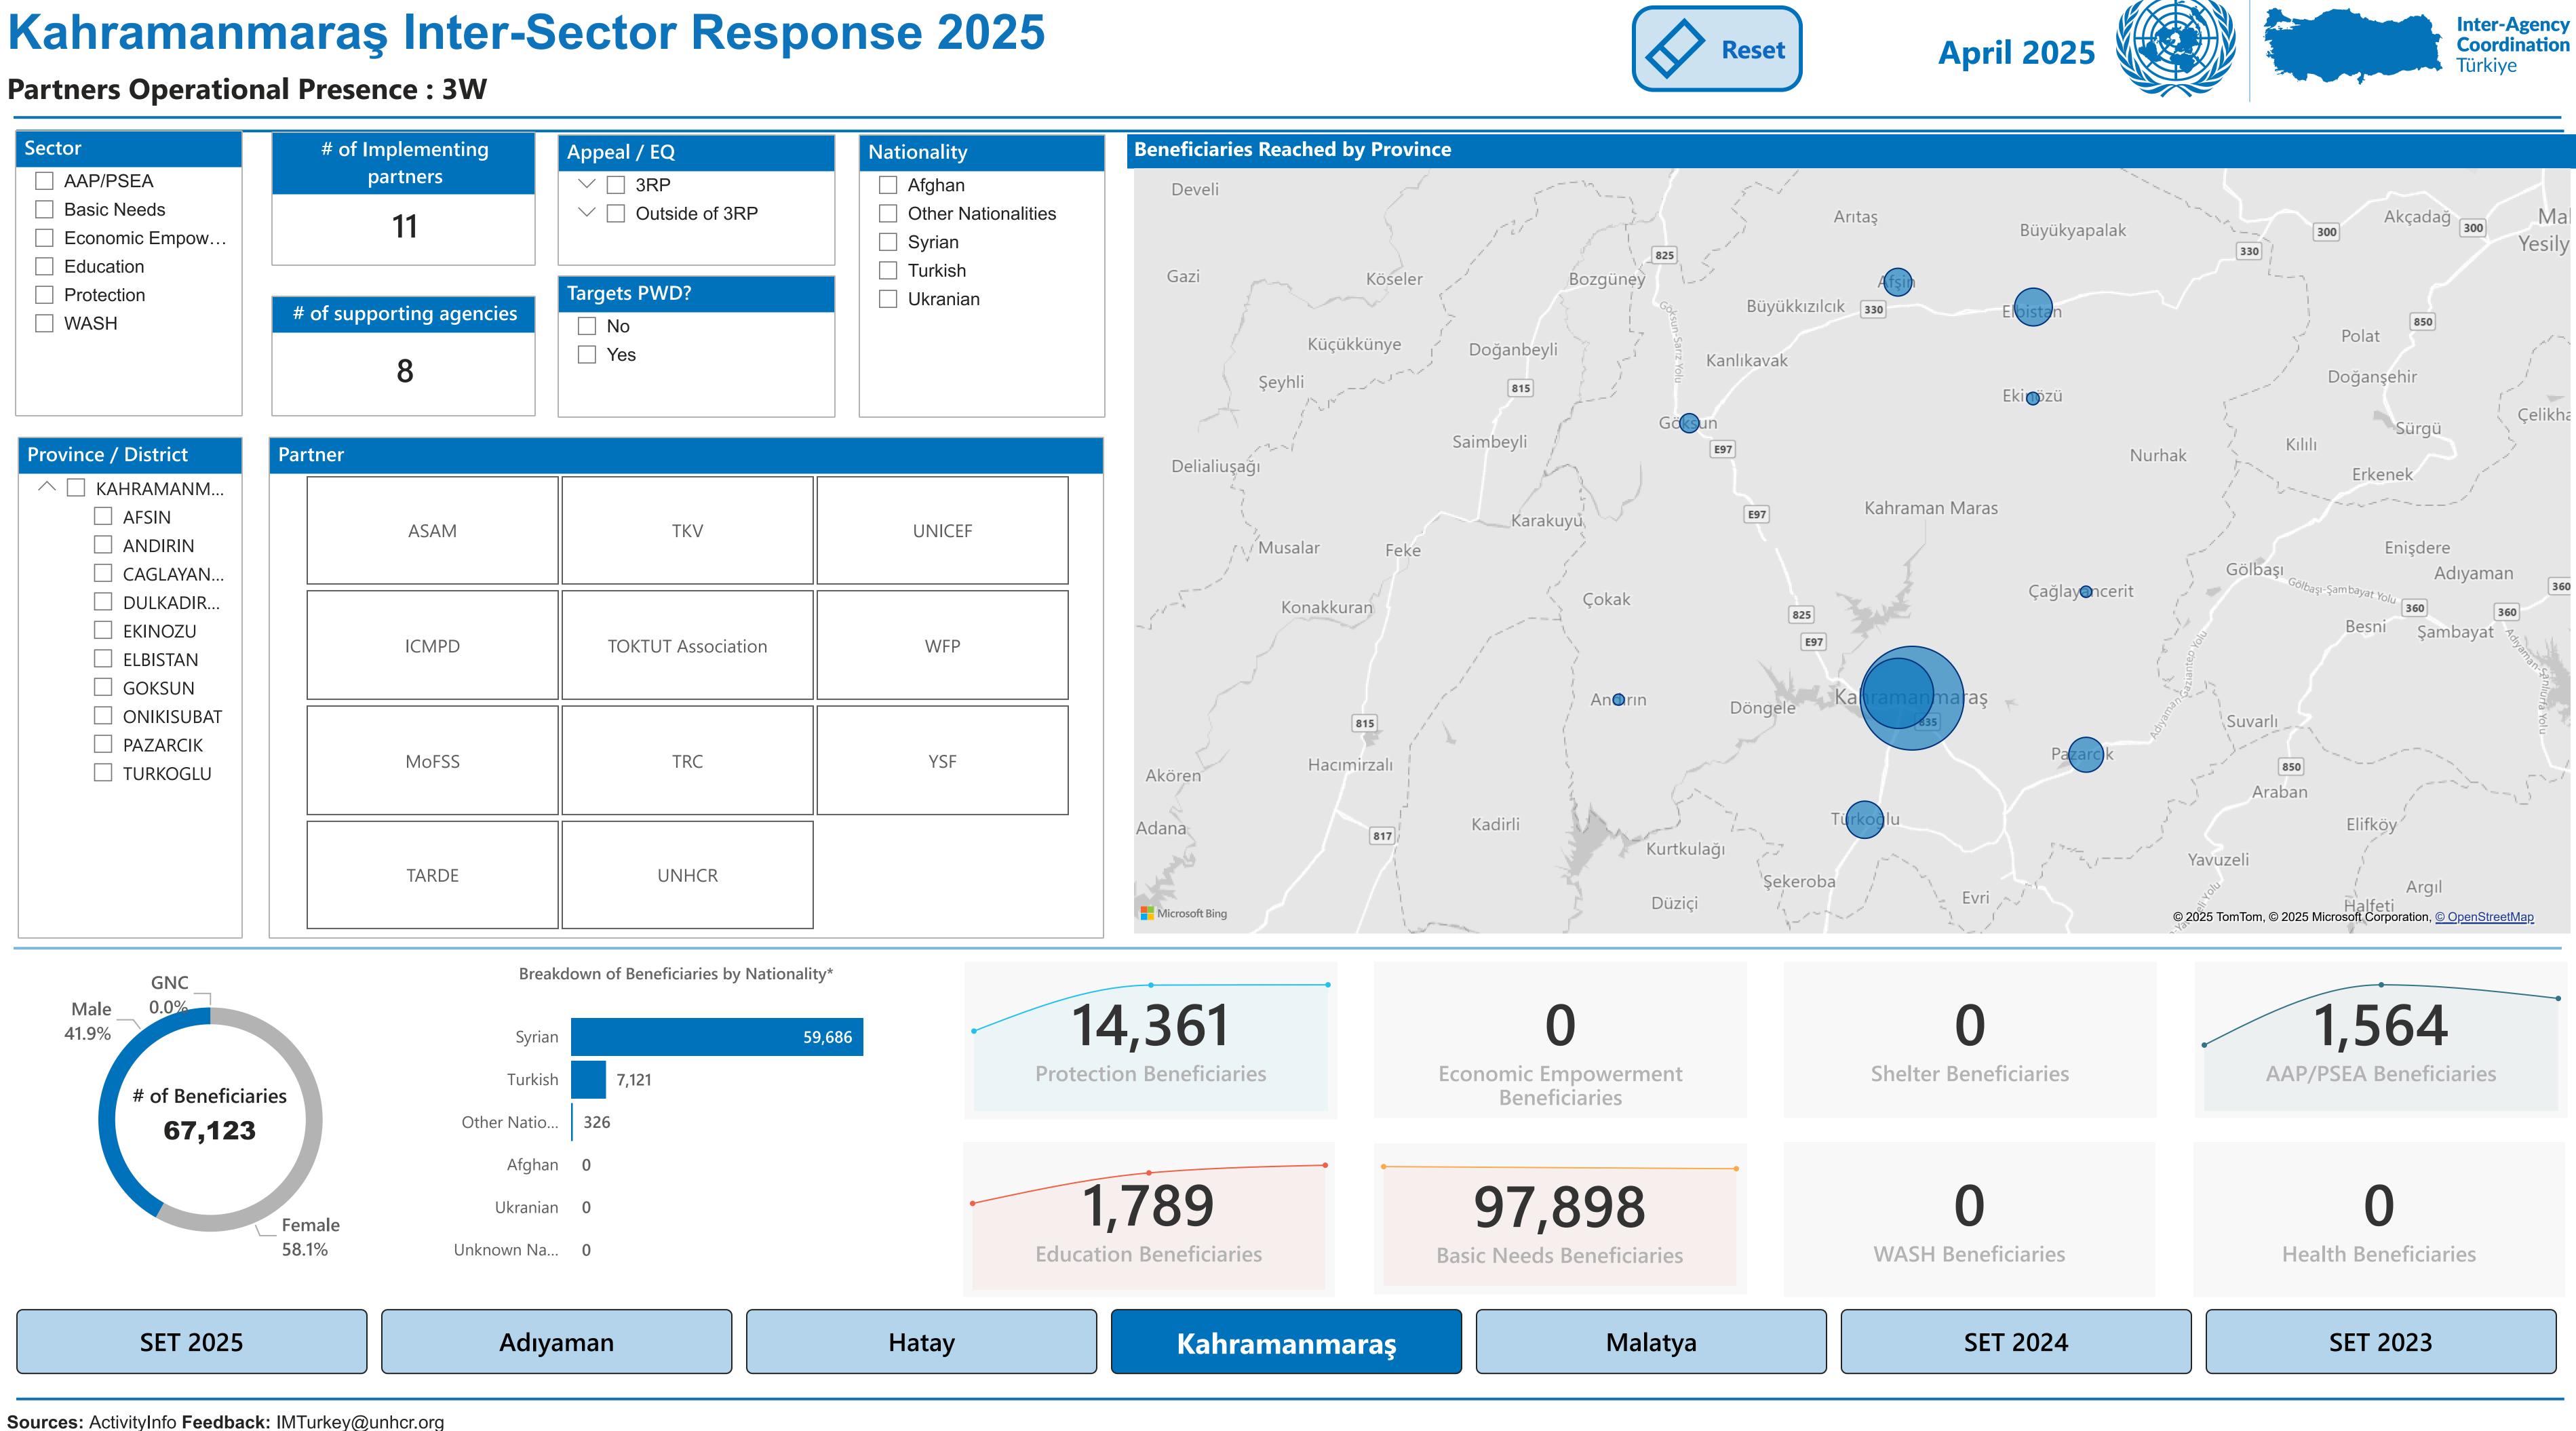

## **Partners Operational Presence : 3W**

| Sector              | # of Implementing        | Appeal / EQ                   |
|---------------------|--------------------------|-------------------------------|
|                     | partners                 | $\sim$ $\square$ 3RP          |
| Basic Needs         | 24                       | 💛 🗌 3RP Return Addendum       |
| Economic Empow      | 34                       | $\checkmark$ 🗌 Outside of 3RP |
| Education           |                          |                               |
| Health              |                          | Targets PWD?                  |
| Protection          | # of supporting agencies | Νο                            |
| WASH                | 33                       |                               |
|                     | 55                       |                               |
|                     |                          |                               |
| Province / District | Partner                  |                               |

| Province / District                                                                                                                                                                                                                  | Pa | rtner                      |                       |                                   |             |
|--------------------------------------------------------------------------------------------------------------------------------------------------------------------------------------------------------------------------------------|----|----------------------------|-----------------------|-----------------------------------|-------------|
| <ul> <li>ADANA</li> <li>ADIYAMAN</li> <li>ELAZIG</li> <li>GAZIANTEP</li> <li>HATAY</li> <li>HATAY</li> <li>KAHRAMANM</li> <li>KILIS</li> <li>MALATYA</li> <li>MARDIN</li> <li>MERSIN</li> <li>OSMANIYE</li> <li>SANLIURFA</li> </ul> |    | ASAM                       | Hand in Hand          | IOM                               | N           |
|                                                                                                                                                                                                                                      |    | CARE<br>International      | Hatay<br>Metropolitan | Kilis- Provincial<br>Municipality | N           |
|                                                                                                                                                                                                                                      |    | DDD                        | Human Appeal          | LEAP NGO                          | Qata        |
|                                                                                                                                                                                                                                      |    | Gaziantep-<br>Metropolitan | ICMPD                 | LWA                               | S           |
|                                                                                                                                                                                                                                      |    | GOAL<br>International      | ILO                   | Maya<br>Foundation                | Sa<br>Metro |
|                                                                                                                                                                                                                                      |    |                            |                       |                                   |             |