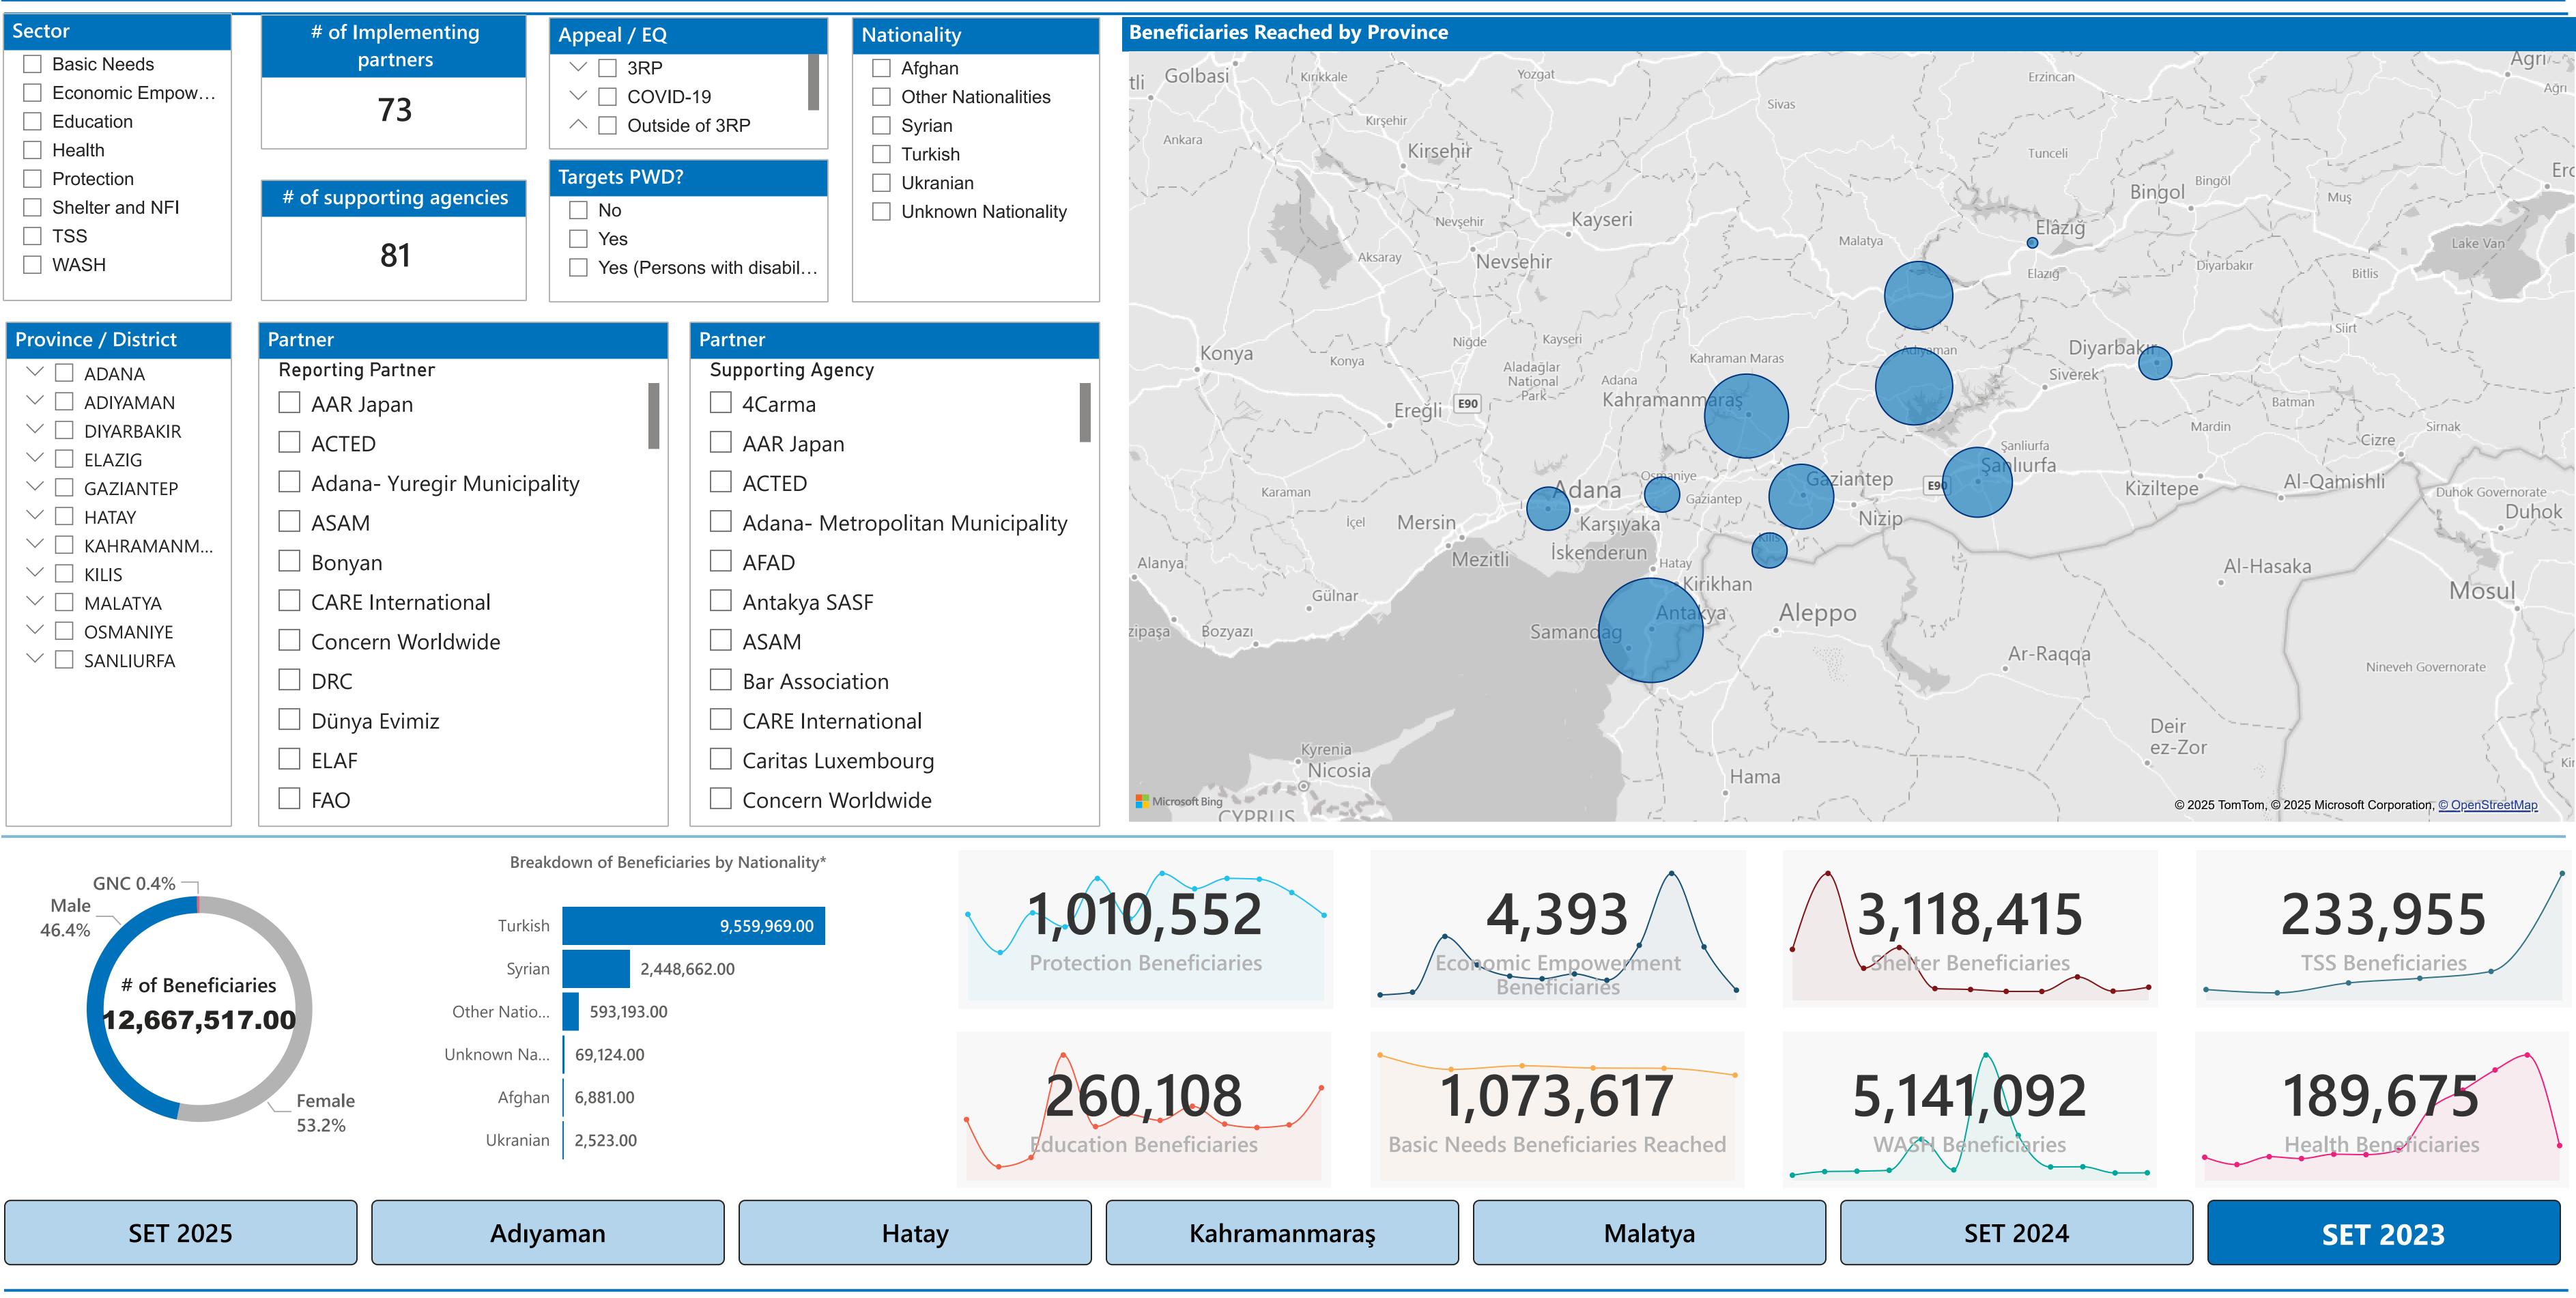

# Southeast Türkiye Inter-Sector Response 2023

## **Partners Operational Presence : 3W**

Sources: ActivityInfo Feedback: IMTurkey@unhcr.org

**December 2023** 