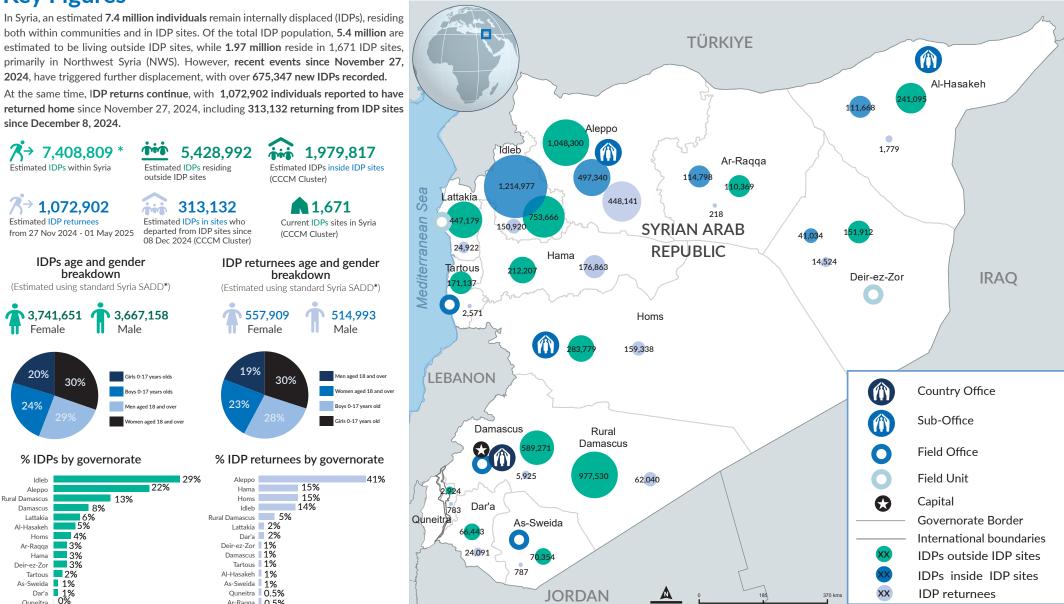

## SYRIAN ARAB REPUBLIC Syria governorates IDPs and IDP returnees overview

Locations of IDPs and IDP returnees by governorate

370 kms

As of 01 May 2025

## **Key Figures**

Ouneitra

The boundaries and names shown and the designations used on this map do not imply official endorsement or acceptance by the United Nations.

Ar-Raqqa 0.5%

UNHCR Comprehensive Overview of Response to Emergencies | imSyr@unhcr.org | Sources: Population Movement Reporting Tool (PMRT), UNHCR, CCCM cluster, IDP task force dataset.

\*Figures are subject to future adjustment, should not be considered final since field reporting is not consistent across all governorates. SADD: Sex and Age Disaggregated Data.