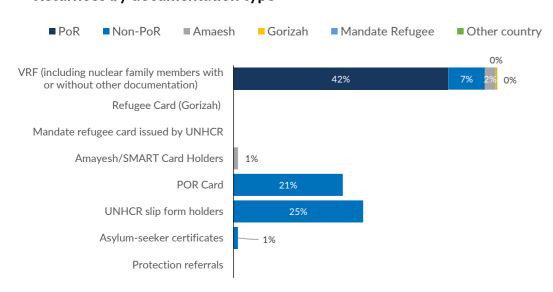

# Returnees by documentation type

### Gender breakdown of returnees by return category

|                                      | , , , |        |       |  |
|--------------------------------------|-------|--------|-------|--|
| Return category                      | Male  | Female | Total |  |
| VRF (PoR cardhoders)                 | 801   | 784    | 1,585 |  |
| VRF (Amaesh cardholders)             | 37    | 43     | 80    |  |
| VRF (Gorizah)                        | 3     | 5      | 8     |  |
| VRF (Other country)                  | 1     | _      | 1     |  |
| POR Card                             | 392   | 415    | 807   |  |
| Amayesh/SMART Card Holders           | 24    | 9      | 33    |  |
| Mandate refugee card issued by UNHCR | -     | -      | -     |  |
| Refugee Card (Gorizah)               | 1     | -      | 1     |  |
| Slip holders                         | 511   | 446    | 957   |  |
| Undocumented member of VRF family    | 131   | 138    | 269   |  |
| Asylum seeker certificate holder     | 20    | 14     | 34    |  |
| Protection referral                  | _     | -      | -     |  |
| Grand Total                          | 1,921 | 1,854  | 3,775 |  |

# Return category by country of return

| Return category                                        | Pakistan | Iran | Tajikistan | Other<br>Countries | 013   |
|--------------------------------------------------------|----------|------|------------|--------------------|-------|
| VRF (PoR , Amaesh cardholders, Gorizah card and Other) | 1,585    | 80   | 8          | 1                  | 1,674 |
| POR Card                                               | 807      | -    | -          | -                  | 807   |
| Amayesh/SMART Card Holders                             | -        | 33   | -          | -                  | 33    |
| Mandate refugee card issued by UNHCR                   | -        | -    | -          | -                  | -     |
| Gorizah Card                                           | -        | -    | 1          | -                  | 1     |
| Slip holders                                           | 957      | -    | -          | -                  | 957   |
| Undocumented member of VRF family                      | 269      | -    | -          | -                  | 269   |
| Asylum seeker certificate holder                       | 34       | -    | -          | -                  | 34    |
| Protection referral                                    | -        | -    | -          | -                  | -     |
| Grand Total                                            | 3,652    | 113  | 9          | 1                  | 3,775 |