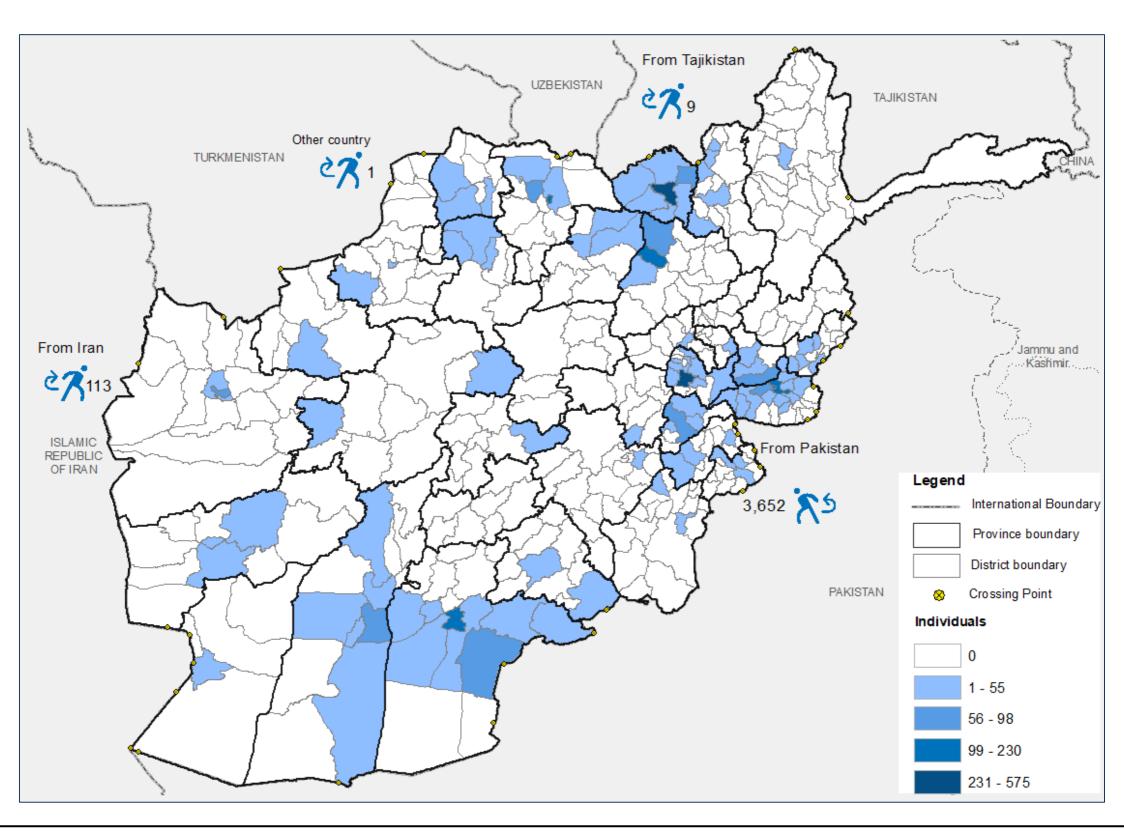

# Return category by country of return

| Return category                                        | Pakistan | Iran | Tajikistan | Other<br>Countries | 013   |
|--------------------------------------------------------|----------|------|------------|--------------------|-------|
| VRF (PoR , Amaesh cardholders, Gorizah card and Other) | 1,585    | 80   | 8          | 1                  | 1,674 |
| POR Card                                               | 807      | -    | -          | -                  | 807   |
| Amayesh/SMART Card Holders                             | -        | 33   | -          | -                  | 33    |
| Mandate refugee card issued by UNHCR                   | -        | -    | -          | -                  | -     |
| Gorizah Card                                           | -        | -    | 1          | -                  | 1     |
| Slip holders                                           | 957      | -    | -          | -                  | 957   |
| Undocumented member of VRF family                      | 269      | -    | -          | -                  | 269   |
| Asylum seeker certificate holder                       | 34       | -    | -          | -                  | 34    |
| Protection referral                                    | -        | -    | -          | -                  | -     |
| Grand Total                                            | 3,652    | 113  | 9          | 1                  | 3,775 |

## Map of intended district of return and crossing borders

For further information please visit the UNHCR Afghanistan Operational Data Portal or please contact AFGKAIMU@unhcr.org.