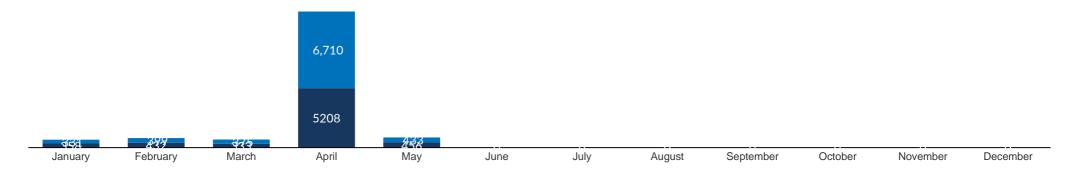

## Year-to-date Return Trends

Voluntary repatriation

Total Individuals since 15 September 2023: 134,212 (Male: 69,122, Female: 65,090) Total Individuals since 1 January 2025: 15,035 (Male: 7,850, Female: 7,185)