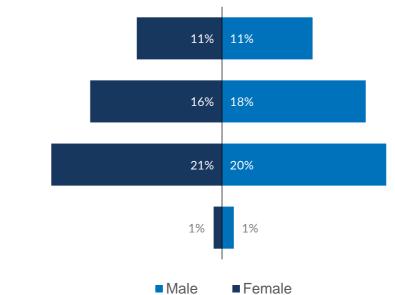

### Age and gender breakdown of returnees

0-5

6-17

18-59

60+

For further information please visit the UNHCR Afghanistan Operational Data Portal or please contact AFGKAIMU@unhcr.org.