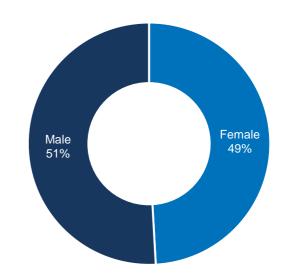

## Key Figures for the Week of 27 April – 3 May 2025

**3,775** UNHCR-assisted returns 1,674 Total VolRep returns (VRF)

- 2,101 Total Other returns (Non-VRF)
- 539 Daily average (VRF+ non-VRF) returns

- Age and gender analysis of returnees
- 49% of returnees are female
- 40% of returnee households are female-headed
- 56% of returnees are below 18

#### Gender breakdown of returnees