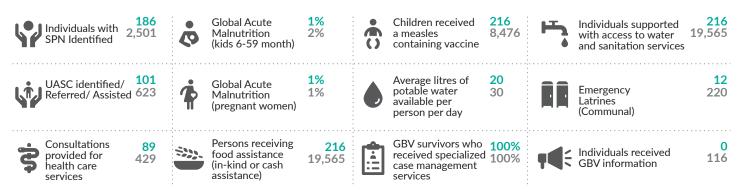

--------------------------------|----------------------------------------------------|--------------------------------------------------------------------------------|
| Rukana<br>Binyange<br>Ruhagarika<br>Kaburantwa<br>Ndava<br>Gatumba | Cibitoke Province15,809Cibitoke ZoneGitara2,118Cishemere216Makombe372Gihanga | • | <ul> <li>Level 1 Registration</li> <li>Protection &amp; Border Monitoring</li> <li>Organized relocation</li> <li>Community engagement, outreach<br/>and feedback</li> <li>Protection desks</li> </ul> | Musenyi<br>Nyankanda<br>Bwagiriza<br>Kavumu<br>Kinama<br>Musasa | New<br>Arrivals<br>16,526<br>8<br>1<br>0<br>0<br>0 | Current<br>population<br>19,565<br>12,013<br>9,469<br>18,890<br>6,932<br>8,487 |

Key sectorial indicator (border transit locations: Cishemere, Musenyi)

ORE



## 3 W (border transit locations)

| Coordination                | DGRRR, ONPRA, UNHCR                                                                                                                                                                                          | 3  |
|-----------------------------|--------------------------------------------------------------------------------------------------------------------------------------------------------------------------------------------------------------|----|
| Food                        | AIRD, CARITAS, NGO RCF, SAD, WFP                                                                                                                                                                             | 5  |
| Health/<br>Nutrtion         |