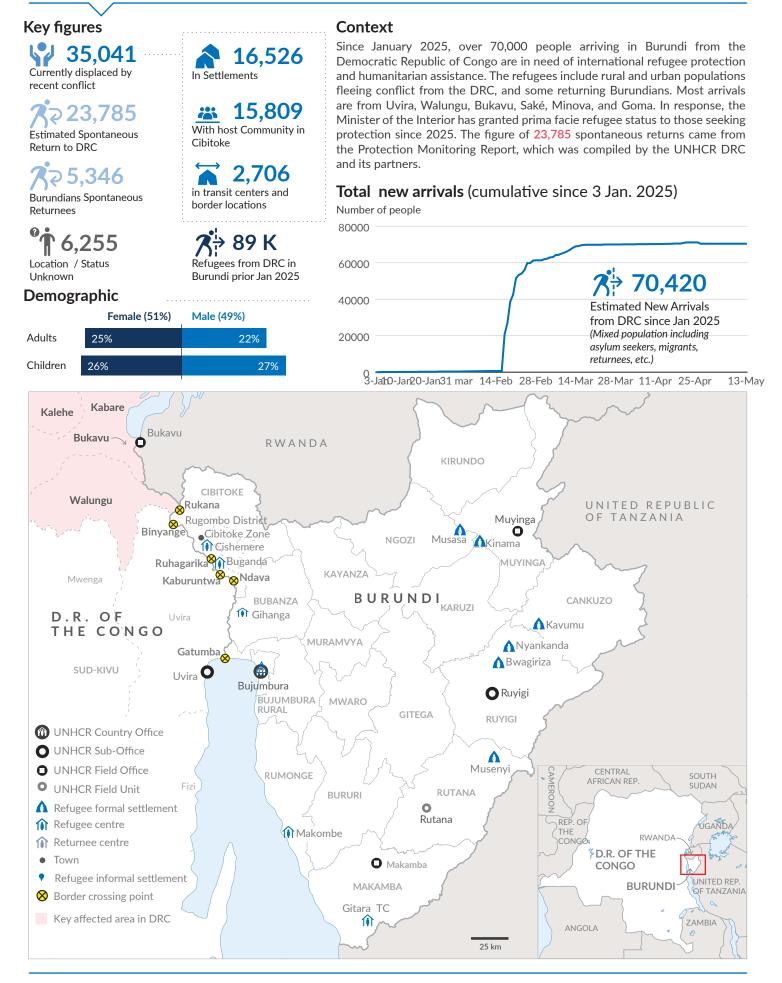

## BURUNDI Influx out of Eastern D.R. of Congo

as of 27 May 2025

UNHCR Comprehensive Overview of Response to Emergencies | dimaehagl@unhcr.org | Sources: UNHCR, Government The boundaries and names shown and the designations used on this man do not imply official endorsement or accentance by the United Nations