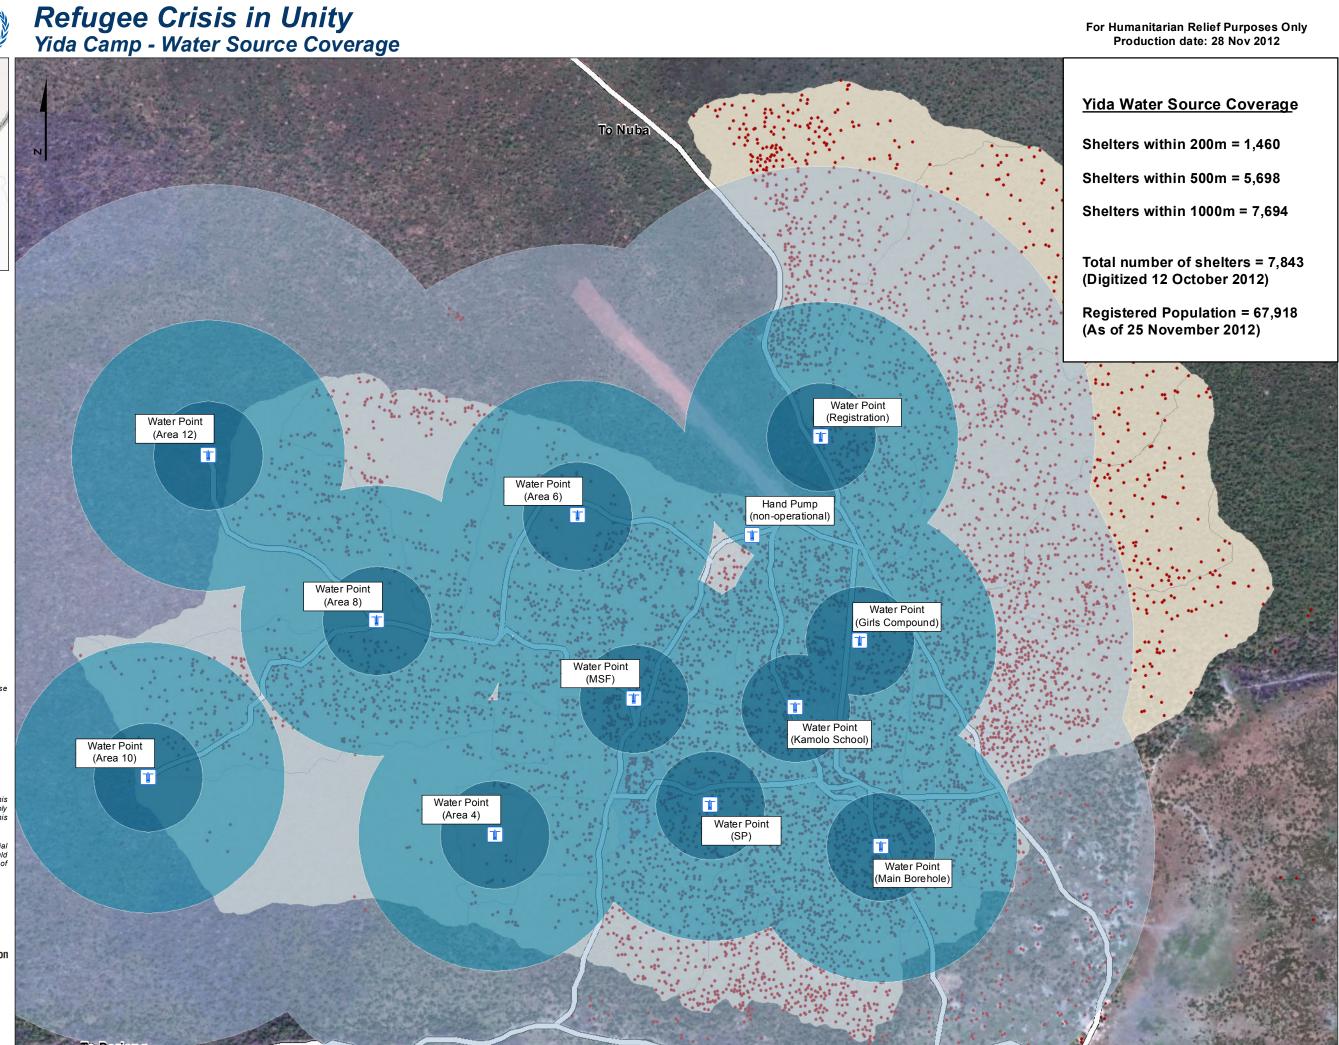

## Map Legend

Water Point 200m Coverage Area 500m Coverage Area 1000m Coverage Area

Shelter (12 OCT 2012)

Camp Area

==== Road

Data Sources: Vector Data - UNHCR / Samaritan's Purse ACTED; Satellite Imagery - Bing Maps Coordinate System: GCS WGS 1984 Contact: matthew.wencel@acted.org

> Map Scale for A3: 1:14,000 100 200 300 400

Note: Data, designations and boundaries contained on this map are not warranted to be error-free and do not imply acceptance by the REACH partners mentioned on this