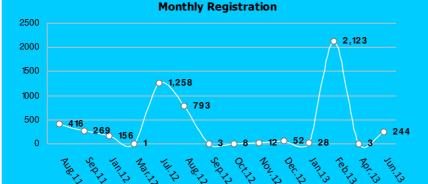

## Cumulative statistics and trends

## TOTAL POPULATION REGISTERED TO DATE:

- 5,366 individuals(Active: 5,366 & Hold: 0)
- 3,612 households
- -Female headed households: 393(11%)

Cumulative statistics

From 01-Jan-13 To 30-Jun-13 New Registered Refugees: 2,359