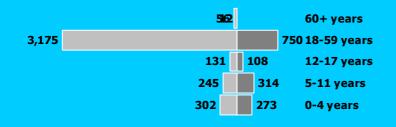

## Cumulative sex and age breakdown

## TOTAL POPULATION REGISTERED TO DATE:

- 5,366 individuals(Active: 5,366 & Hold: 0)
- 3,612 households
- -Female headed households: 393(11%)

Cumulative statistics

From 01-Jan-13 To 30-Jun-13 New Registered Refugees: 2,359