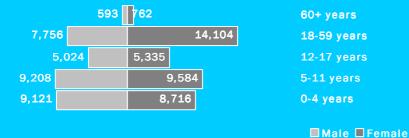

## TOTAL POPULATION REGISTERED TO DATE:

- 70,203 individuals

- 16,331 households

-Female headed households: 9,840(60%)

Cumulative statistics

From 01-Jan-13 To 05-Oct-13 New Registered Refugees: 14,505

New Births: 1,708