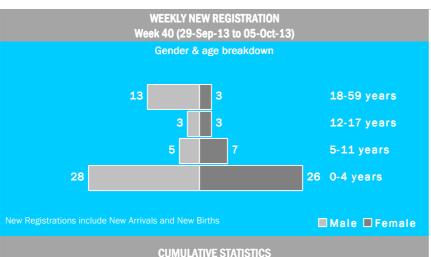

# Weekly registration (29-Sep-13 to 05-Oct-13)

TOTAL NEW REGISTRATION: 88
Newly registered HH: 11

Including

New birth: 45 (51%)Minor: 72 (82%)Female: 39 (44%)

- Unaccompanied and separated children: 2

- Women at risk: 1