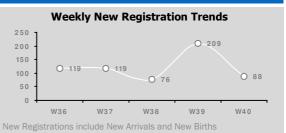

# Weekly registration (29-Sep-13 to 05-Oct-13)

TOTAL NEW REGISTRATION: 88
Newly registered HH: 11

Including

New birth: 45 (51%)Minor: 72 (82%)Female: 39 (44%)

- Unaccompanied and separated children: 2

- Women at risk: 1