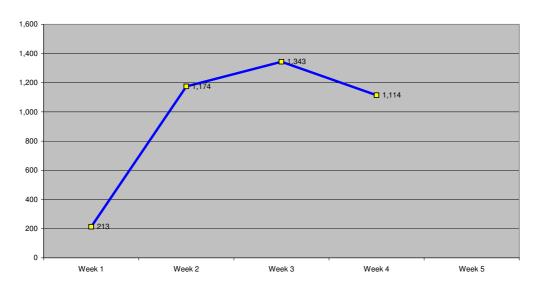

Figure 1.2 - New Arrivals at Reception Centre During Current Month (Weekly)

<sup>\*</sup> Individuals currently in the Transit Centre. All new arrivals are registered at the Transit Centre and are subsequently relocated to the camps

| Table 1.2 - Daily New Arrivals | and Pre-registra | ation by ARRA  | at the Reception Centre |
|--------------------------------|------------------|----------------|-------------------------|
|                                | Name Against a   | Pre-registered |                         |
| Date                           | Individuals      | _              |                         |
| Fri 01 Jun 12                  | 81               | 77             |                         |
| Sat 02 Jun 12                  | 132              | 125            |                         |
| Sun 03 Jun 12                  | 132              | 123            | **                      |
| Mon 04 Jun 12                  | 485              | 467            |                         |
| Tue 05 Jun 12                  | 188              | 180            |                         |
| Wed 06 Jun 12                  | 167              | 162            |                         |
| Thu 07 Jun 12                  | 114              | 108            |                         |
| Fri 08 Jun 12                  | 93               | 93             |                         |
| Sat 09 Jun 12                  | 127              | 127            |                         |
| Sun 10 Jun 12                  |                  |                | **                      |
| Mon 11 Jun 12                  | 397              | 383            |                         |
| Tue 12 Jun 12                  | 326              | 311            |                         |
| Wed 13 Jun 12                  | 98               | 98             |                         |
| Thu 14 Jun 12                  | 245              | 236            |                         |
| Fri 15 Jun 12                  | 113              | 108            |                         |
| Sat 16 Jun 12                  | 164              | 164            |                         |
| Sun 17 Jun 12                  |                  |                | **                      |
| Mon 18 Jun 12                  | 363              | 363            |                         |
| Tue 19 Jun 12                  | 151              | 151            |                         |
| Wed 20 Jun 12                  | 120              | 120            |                         |
| Thu 21 Jun 12                  | 122              | 122            |                         |
| Fri 22 Jun 12                  | 249              | 236            |                         |
| Sat 23 Jun 12                  | 109              | 109            |                         |
| Sun 24 Jun 12                  |                  |                | **                      |
| Mon 25 Jun 12                  | 353              | 342            |                         |
| Tue 26 Jun 12                  |                  |                |                         |
| Wed 27 Jun 12                  |                  |                |                         |
| Thu 28 Jun 12                  |                  |                |                         |
| Fri 29 Jun 12                  |                  |                |                         |
| Sat 30 Jun 12                  |                  |                |                         |
|                                |                  |                |                         |
| TOTAL THIS MONTH               | 4,197            | 4,082          | ĺ                       |

<sup>\*</sup> Pre-registration by ARRA is not necessarily done on the day of Arrival
\*\* Represent days when ARRA was not receiving Asylum seekers.

The number of those received during these days is include in the figure of next receiving day.