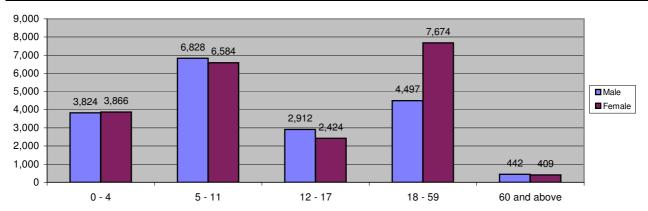

Figure 2.2 - Melkadida Camp Demographic Breakdown

| Table 2.3 - Bokolmanyo Camp Demographic Breakdown |        |       |        |       |        |        |  |
|---------------------------------------------------|--------|-------|--------|-------|--------|--------|--|
|                                                   |        | S     | ex     |       |        | Total  |  |
| Age Group                                         | Male   | ( %)  | Female | ( %)  | Total  | ( %)   |  |
| 0 - 4                                             | 3,824  | 9.7%  | 3,866  | 9.8%  | 7,690  | 19.5%  |  |
| 5 - 11                                            | 6,828  | 17.3% | 6,584  | 16.7% | 13,412 | 34.0%  |  |
| 12 - 17                                           | 2,912  | 7.4%  | 2,424  | 6.1%  | 5,336  | 13.5%  |  |
| 18 - 59                                           | 4,497  | 11.4% | 7,674  | 19.4% | 12,171 | 30.8%  |  |
| 60 and above                                      | 442    | 1.1%  | 409    | 1.0%  | 851    | 2.2%   |  |
| Total Bokolmanyo                                  | 18,503 | 46.9% | 20,957 | 53.1% | 39,460 | 100.0% |  |

Figure 2.3 - Bokolmanyo Camp Demographic Breakdown

| Table 2.4 - Kobe Camp Demographic Breakdown |        |       |        |       |        |        |  |
|---------------------------------------------|--------|-------|--------|-------|--------|--------|--|
|                                             |        | S     | ex     |       | Total  |        |  |
| Age Group                                   | Male   | (%)   | Female | ( %)  | Total  | ( %)   |  |
| 0 - 4                                       | 2,860  | 10.6% | 2,742  | 10.2% | 5,602  | 20.8%  |  |
| 5 - 11                                      | 4,539  | 16.9% | 4,196  | 15.6% | 8,735  | 32.5%  |  |
| 12 - 17                                     | 1,710  | 6.4%  | 1,400  | 5.2%  | 3,110  | 11.6%  |  |
| 18 - 59                                     | 3,611  | 13.4% | 4,994  | 18.6% | 8,605  | 32.0%  |  |
| 60 and above                                | 464    | 1.7%  | 398    | 1.5%  | 862    | 3.2%   |  |
| Total Kobe                                  | 13,184 | 49.0% | 13,730 | 51.0% | 26,914 | 100.0% |  |