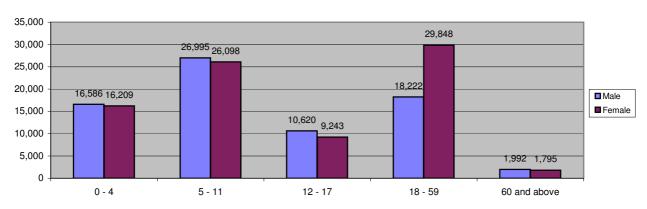

## Camp Population by Age and Sex breakdown

As of 25 June 2012

| Table 2.1 - ALL CAMPS Demographic Breakdown* |        |       |        |       |         |        |  |
|----------------------------------------------|--------|-------|--------|-------|---------|--------|--|
|                                              |        | S     | Sex    |       | Total   |        |  |
| Age Group                                    | Male   | ( %)  | Female | ( %)  | Total   | ( %)   |  |
| 0 - 4                                        | 16,586 | 10.5% | 16,209 | 10.3% | 32,795  | 20.8%  |  |
| 5 - 11                                       | 26,995 | 17.1% | 26,098 | 16.6% | 53,093  | 33.7%  |  |
| 12 - 17                                      | 10,620 | 6.7%  | 9,243  | 5.9%  | 19,863  | 12.6%  |  |
| 18 - 59                                      | 18,222 | 11.6% | 29,848 | 18.9% | 48,070  | 30.5%  |  |
| 60 and above                                 | 1,992  | 1.3%  | 1,795  | 1.1%  | 3,787   | 2.4%   |  |
| Total ALL CAMPS                              | 74,415 | 47.2% | 83,193 | 52.8% | 157,608 | 100.0% |  |

<sup>\*</sup> These total figures apply only to camps, not to the Transit Centre or Reception Centre

| Table 2.2 - Melkadida Camp Demographic Breakdown |        |       |        |       |        |        |  |
|--------------------------------------------------|--------|-------|--------|-------|--------|--------|--|
|                                                  |        | S     | Sex    |       |        | Total  |  |
| Age Group                                        | Male   | ( %)  | Female | ( %)  | Total  | ( %)   |  |
| 0 - 4                                            | 4,172  | 10.2% | 3,921  | 9.6%  | 8,093  | 19.9%  |  |
| 5 - 11                                           | 7,355  | 18.0% | 7,189  | 17.6% | 14,544 | 35.7%  |  |
| 12 - 17                                          | 2,915  | 7.2%  | 2,717  | 6.7%  | 5,632  | 13.8%  |  |
| 18 - 59                                          | 3,875  | 9.5%  | 7,764  | 19.0% | 11,639 | 28.6%  |  |
| 60 and above                                     | 440    | 1.1%  | 411    | 1.0%  | 851    | 2.1%   |  |
| Total Melkadida                                  | 18,757 | 46.0% | 22,002 | 54.0% | 40,759 | 100.0% |  |