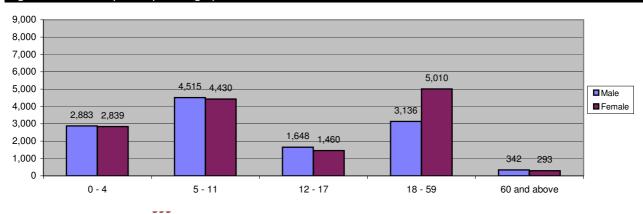

Figure 2.4 - Kobe Camp Demographic Breakdown

| Table 2.5 - Hilaweyn Camp Demographic Breakdown |        |       |        |       |        |        |  |
|-------------------------------------------------|--------|-------|--------|-------|--------|--------|--|
|                                                 |        | S     | ex     | Total |        |        |  |
| Age Group                                       | Male   | ( %)  | Female | ( %)  | Total  | ( %)   |  |
| 0 - 4                                           | 2,883  | 10.9% | 2,839  | 10.7% | 5,722  | 21.5%  |  |
| 5 - 11                                          | 4,515  | 17.0% | 4,430  | 16.7% | 8,945  | 33.7%  |  |
| 12 - 17                                         | 1,648  | 6.2%  | 1,460  | 5.5%  | 3,108  | 11.7%  |  |
| 18 - 59                                         | 3,136  | 11.8% | 5,010  | 18.9% | 8,146  | 30.7%  |  |
| 60 and above                                    | 342    | 1.3%  | 293    | 1.1%  | 635    | 2.4%   |  |
| Total Hilaweyn                                  | 12,524 | 47.2% | 14,032 | 52.8% | 26,556 | 100.0% |  |

Figure 2.5 - Hilaweyn Camp Demographic Breakdown

Table 2.6 - Buramino Camp Demographic Breakdown 445 Total Age Group Male (%) Female (%) Total (%) 0 - 4 2,847 11.9% 2,841 11.9% 5,688 23.8% 3,758 15.7% 31.2% 5 - 11 3,699 15.5% 7,457 12 - 17 1,435 1,242 5.2% 2,677 11.2% 6.0% 3,103 13.0% 4,406 18.4% 7,509 31.4% 18 - 59 1.3% 1.2% 588 2.5% 304 284 60 and above 100.0% 11,447 47.9% 12,472 52.1% 23,919 **Total Buramino** 