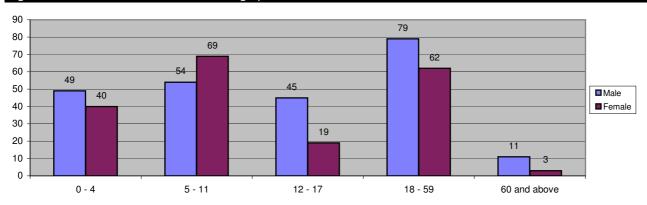

Figure 2.6 - Buramino Camp Demographic Breakdown

|                      |      | Se    | ex     |       | Total |        |
|----------------------|------|-------|--------|-------|-------|--------|
| Age Group            | Male | ( %)  | Female | ( %)  | Total | ( %)   |
| 0 - 4                | 49   | 11.4% | 40     | 9.3%  | 89    | 20.6%  |
| 5 - 11               | 54   | 12.5% | 69     | 16.0% | 123   | 28.5%  |
| 12 - 17              | 45   | 10.4% | 19     | 4.4%  | 64    | 14.8%  |
| 18 - 59              | 79   | 18.3% | 62     | 14.4% | 141   | 32.7%  |
| 60 and above         | 11   | 2.6%  | 3      | 0.7%  | 14    | 3.2%   |
| Total Transit Centre | 238  | 55.2% | 193    | 44.8% | 431   | 100.0% |

Figure 2.7 - Dollo Ado Transit Centre Demographic Breakdown