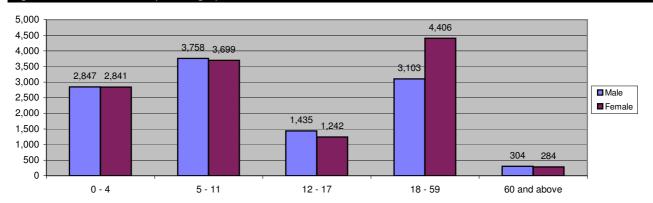

Figure 2.5 - Hilaweyn Camp Demographic Breakdown

Table 2.6 - Buramino Camp Demographic Breakdown 445 Total Age Group Male (%) Female (%) Total (%) 0 - 4 2,847 11.9% 2,841 11.9% 5,688 23.8% 3,758 15.7% 31.2% 5 - 11 3,699 15.5% 7,457 12 - 17 1,435 1,242 5.2% 2,677 11.2% 6.0% 3,103 13.0% 4,406 18.4% 7,509 31.4% 18 - 59 1.3% 1.2% 588 2.5% 304 284 60 and above 100.0% 11,447 47.9% 12,472 52.1% 23,919 **Total Buramino** 

Figure 2.6 - Buramino Camp Demographic Breakdown

|                      |      | Se    | ex     |       | Total |        |
|----------------------|------|-------|--------|-------|-------|--------|
| Age Group            | Male | ( %)  | Female | ( %)  | Total | ( %)   |
| 0 - 4                | 49   | 11.4% | 40     | 9.3%  | 89    | 20.6%  |
| 5 - 11               | 54   | 12.5% | 69     | 16.0% | 123   | 28.5%  |
| 12 - 17              | 45   | 10.4% | 19     | 4.4%  | 64    | 14.8%  |
| 18 - 59              | 79   | 18.3% | 62     | 14.4% | 141   | 32.7%  |
| 60 and above         | 11   | 2.6%  | 3      | 0.7%  | 14    | 3.2%   |
| Total Transit Centre | 238  | 55.2% | 193    | 44.8% | 431   | 100.0% |