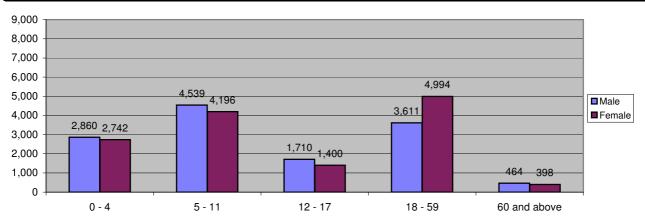

Figure 2.3 - Bokolmanyo Camp Demographic Breakdown

| Table 2.4 - Kobe Camp Demographic Breakdown |        |       |        |       |        |        |  |
|---------------------------------------------|--------|-------|--------|-------|--------|--------|--|
|                                             |        | S     | ex     |       | Total  |        |  |
| Age Group                                   | Male   | (%)   | Female | ( %)  | Total  | ( %)   |  |
| 0 - 4                                       | 2,860  | 10.6% | 2,742  | 10.2% | 5,602  | 20.8%  |  |
| 5 - 11                                      | 4,539  | 16.9% | 4,196  | 15.6% | 8,735  | 32.5%  |  |
| 12 - 17                                     | 1,710  | 6.4%  | 1,400  | 5.2%  | 3,110  | 11.6%  |  |
| 18 - 59                                     | 3,611  | 13.4% | 4,994  | 18.6% | 8,605  | 32.0%  |  |
| 60 and above                                | 464    | 1.7%  | 398    | 1.5%  | 862    | 3.2%   |  |
| Total Kobe                                  | 13,184 | 49.0% | 13,730 | 51.0% | 26,914 | 100.0% |  |

Figure 2.4 - Kobe Camp Demographic Breakdown

| Table 2.5 - Hilaweyn Camp Demographic Breakdown |        |       |        |       |        |        |  |
|-------------------------------------------------|--------|-------|--------|-------|--------|--------|--|
|                                                 |        | S     | ex     | Total |        |        |  |
| Age Group                                       | Male   | ( %)  | Female | ( %)  | Total  | ( %)   |  |
| 0 - 4                                           | 2,883  | 10.9% | 2,839  | 10.7% | 5,722  | 21.5%  |  |
| 5 - 11                                          | 4,515  | 17.0% | 4,430  | 16.7% | 8,945  | 33.7%  |  |
| 12 - 17                                         | 1,648  | 6.2%  | 1,460  | 5.5%  | 3,108  | 11.7%  |  |
| 18 - 59                                         | 3,136  | 11.8% | 5,010  | 18.9% | 8,146  | 30.7%  |  |
| 60 and above                                    | 342    | 1.3%  | 293    | 1.1%  | 635    | 2.4%   |  |
| Total Hilaweyn                                  | 12,524 | 47.2% | 14,032 | 52.8% | 26,556 | 100.0% |  |