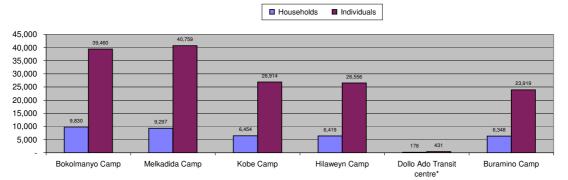

## **Dollo Ado Population Statistical Report**

As of 25 June 2012

Figure 1.1 - Total Refugee Population in Dollo Ado

Table 1.1 - Total Refugee Population in Dollo Ado As of 31 Dec 2010 As of 31 Dec 2011 Households Individuals Individuals Site/Camp Households Individuals Households Bokolmanyo Camp 14,988 9,624 3,988 38,501 9,830 39,460 Melkadida Camp 6,452 25,491 10,024 40,696 9,297 40,759 n/a n/a 5,946 26,033 6,454 26,914 Kobe Camp Hilaweyn Camp n/a n/a 6,119 25,747 6,419 26,556 6<u>,3</u>48 911 23,919 Buramino Camp n/a n/a 4,045 Camp Sub-Total 10,440 40,479 32,624 135,022 38,348 157,608 Dollo Ado Transit centre\* n/a n/a 1,902 7,284 176 431 431 **Temporary Locations Sub-Total** n/a n/a n/a n/a 176 **GRAND TOTAL ALL LOCATIONS** 10,440 40,479 34,526 38,524 158,039 142,306