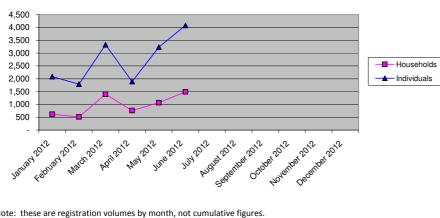

Note: these are registration volumes by month, not cumulative figures.

| Table 1.3 - Pre-Registration Trends in 2012 (Reception Centre/ |            |             |  |  |  |  |
|----------------------------------------------------------------|------------|-------------|--|--|--|--|
| Month                                                          | Households | Individuals |  |  |  |  |
| January 2012                                                   | 621        | 2,084       |  |  |  |  |
| February 2012                                                  | 512        | 1,789       |  |  |  |  |
| March 2012                                                     | 1,395      | 3,324       |  |  |  |  |
| April 2012                                                     | 762        | 1,892       |  |  |  |  |
| May 2012                                                       | 1,065      | 3,232       |  |  |  |  |
| June 2012                                                      | 1,493      | 4,082       |  |  |  |  |
| July 2012                                                      |            |             |  |  |  |  |
| August 2012                                                    |            |             |  |  |  |  |
| September 2012                                                 |            |             |  |  |  |  |
| October 2012                                                   |            |             |  |  |  |  |
| November 2012                                                  |            |             |  |  |  |  |
| December 2012                                                  |            |             |  |  |  |  |
| Total                                                          | 5,848      | 16,403      |  |  |  |  |