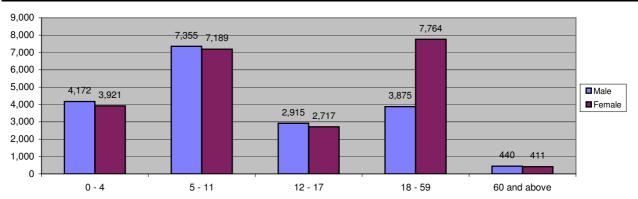

<sup>\*</sup> These total figures apply only to camps, not to the Transit Centre or Reception Centre

| Table 2.2 - Melkadida Camp Demographic Breakdown |        |       |        |       |        |        |  |
|--------------------------------------------------|--------|-------|--------|-------|--------|--------|--|
|                                                  |        | S     | Sex    |       |        | Total  |  |
| Age Group                                        | Male   | ( %)  | Female | ( %)  | Total  | ( %)   |  |
| 0 - 4                                            | 4,172  | 10.2% | 3,921  | 9.6%  | 8,093  | 19.9%  |  |
| 5 - 11                                           | 7,355  | 18.0% | 7,189  | 17.6% | 14,544 | 35.7%  |  |
| 12 - 17                                          | 2,915  | 7.2%  | 2,717  | 6.7%  | 5,632  | 13.8%  |  |
| 18 - 59                                          | 3,875  | 9.5%  | 7,764  | 19.0% | 11,639 | 28.6%  |  |
| 60 and above                                     | 440    | 1.1%  | 411    | 1.0%  | 851    | 2.1%   |  |
| Total Melkadida                                  | 18,757 | 46.0% | 22,002 | 54.0% | 40,759 | 100.0% |  |

Figure 2.2 - Melkadida Camp Demographic Breakdown

| Table 2.3 - Bokolmanyo Camp Demographic Breakdown |        |       |        |       |        |        |  |
|---------------------------------------------------|--------|-------|--------|-------|--------|--------|--|
|                                                   |        | S     | ex     |       |        | Total  |  |
| Age Group                                         | Male   | ( %)  | Female | ( %)  | Total  | ( %)   |  |
| 0 - 4                                             | 3,824  | 9.7%  | 3,866  | 9.8%  | 7,690  | 19.5%  |  |
| 5 - 11                                            | 6,828  | 17.3% | 6,584  | 16.7% | 13,412 | 34.0%  |  |
| 12 - 17                                           | 2,912  | 7.4%  | 2,424  | 6.1%  | 5,336  | 13.5%  |  |
| 18 - 59                                           | 4,497  | 11.4% | 7,674  | 19.4% | 12,171 | 30.8%  |  |
| 60 and above                                      | 442    | 1.1%  | 409    | 1.0%  | 851    | 2.2%   |  |
| Total Bokolmanyo                                  | 18,503 | 46.9% | 20,957 | 53.1% | 39,460 | 100.0% |  |