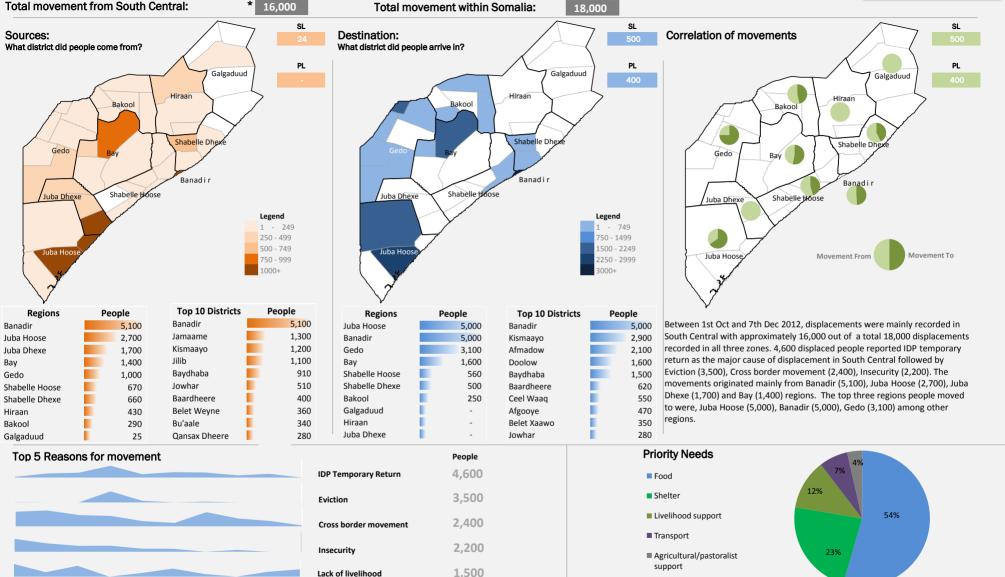

01-Oct-12

By Week

Period: 01-Oct-12 to 07-Dec-12

**UNHCR BO Somalia** 

This data has been collected through the Population Movement Tracking (PMT) system. PMT is designed to capture population movement trends, not cumulative population data. Due to the fluid nature of displacement in Somalia and in order to avoid capturing multiple displacements, UNHCR limits the reporting range to a period of three months - these figures should therefore not be added and used cumulatively \*Please note figures have been rounded using a three tier method as follows. Figures below 100 were not rounded at all. Figures between 100 and 1,000 were rounded off to the nearest tenth, figures between 1,000 and 10,000 were rounded off to the nearest hundreth and all figures above 10,000 were rounded off to a

thousandth. This rounding rule was applied to the final result after all computations were undertaken.

Lack of livelihood

07-Dec-12