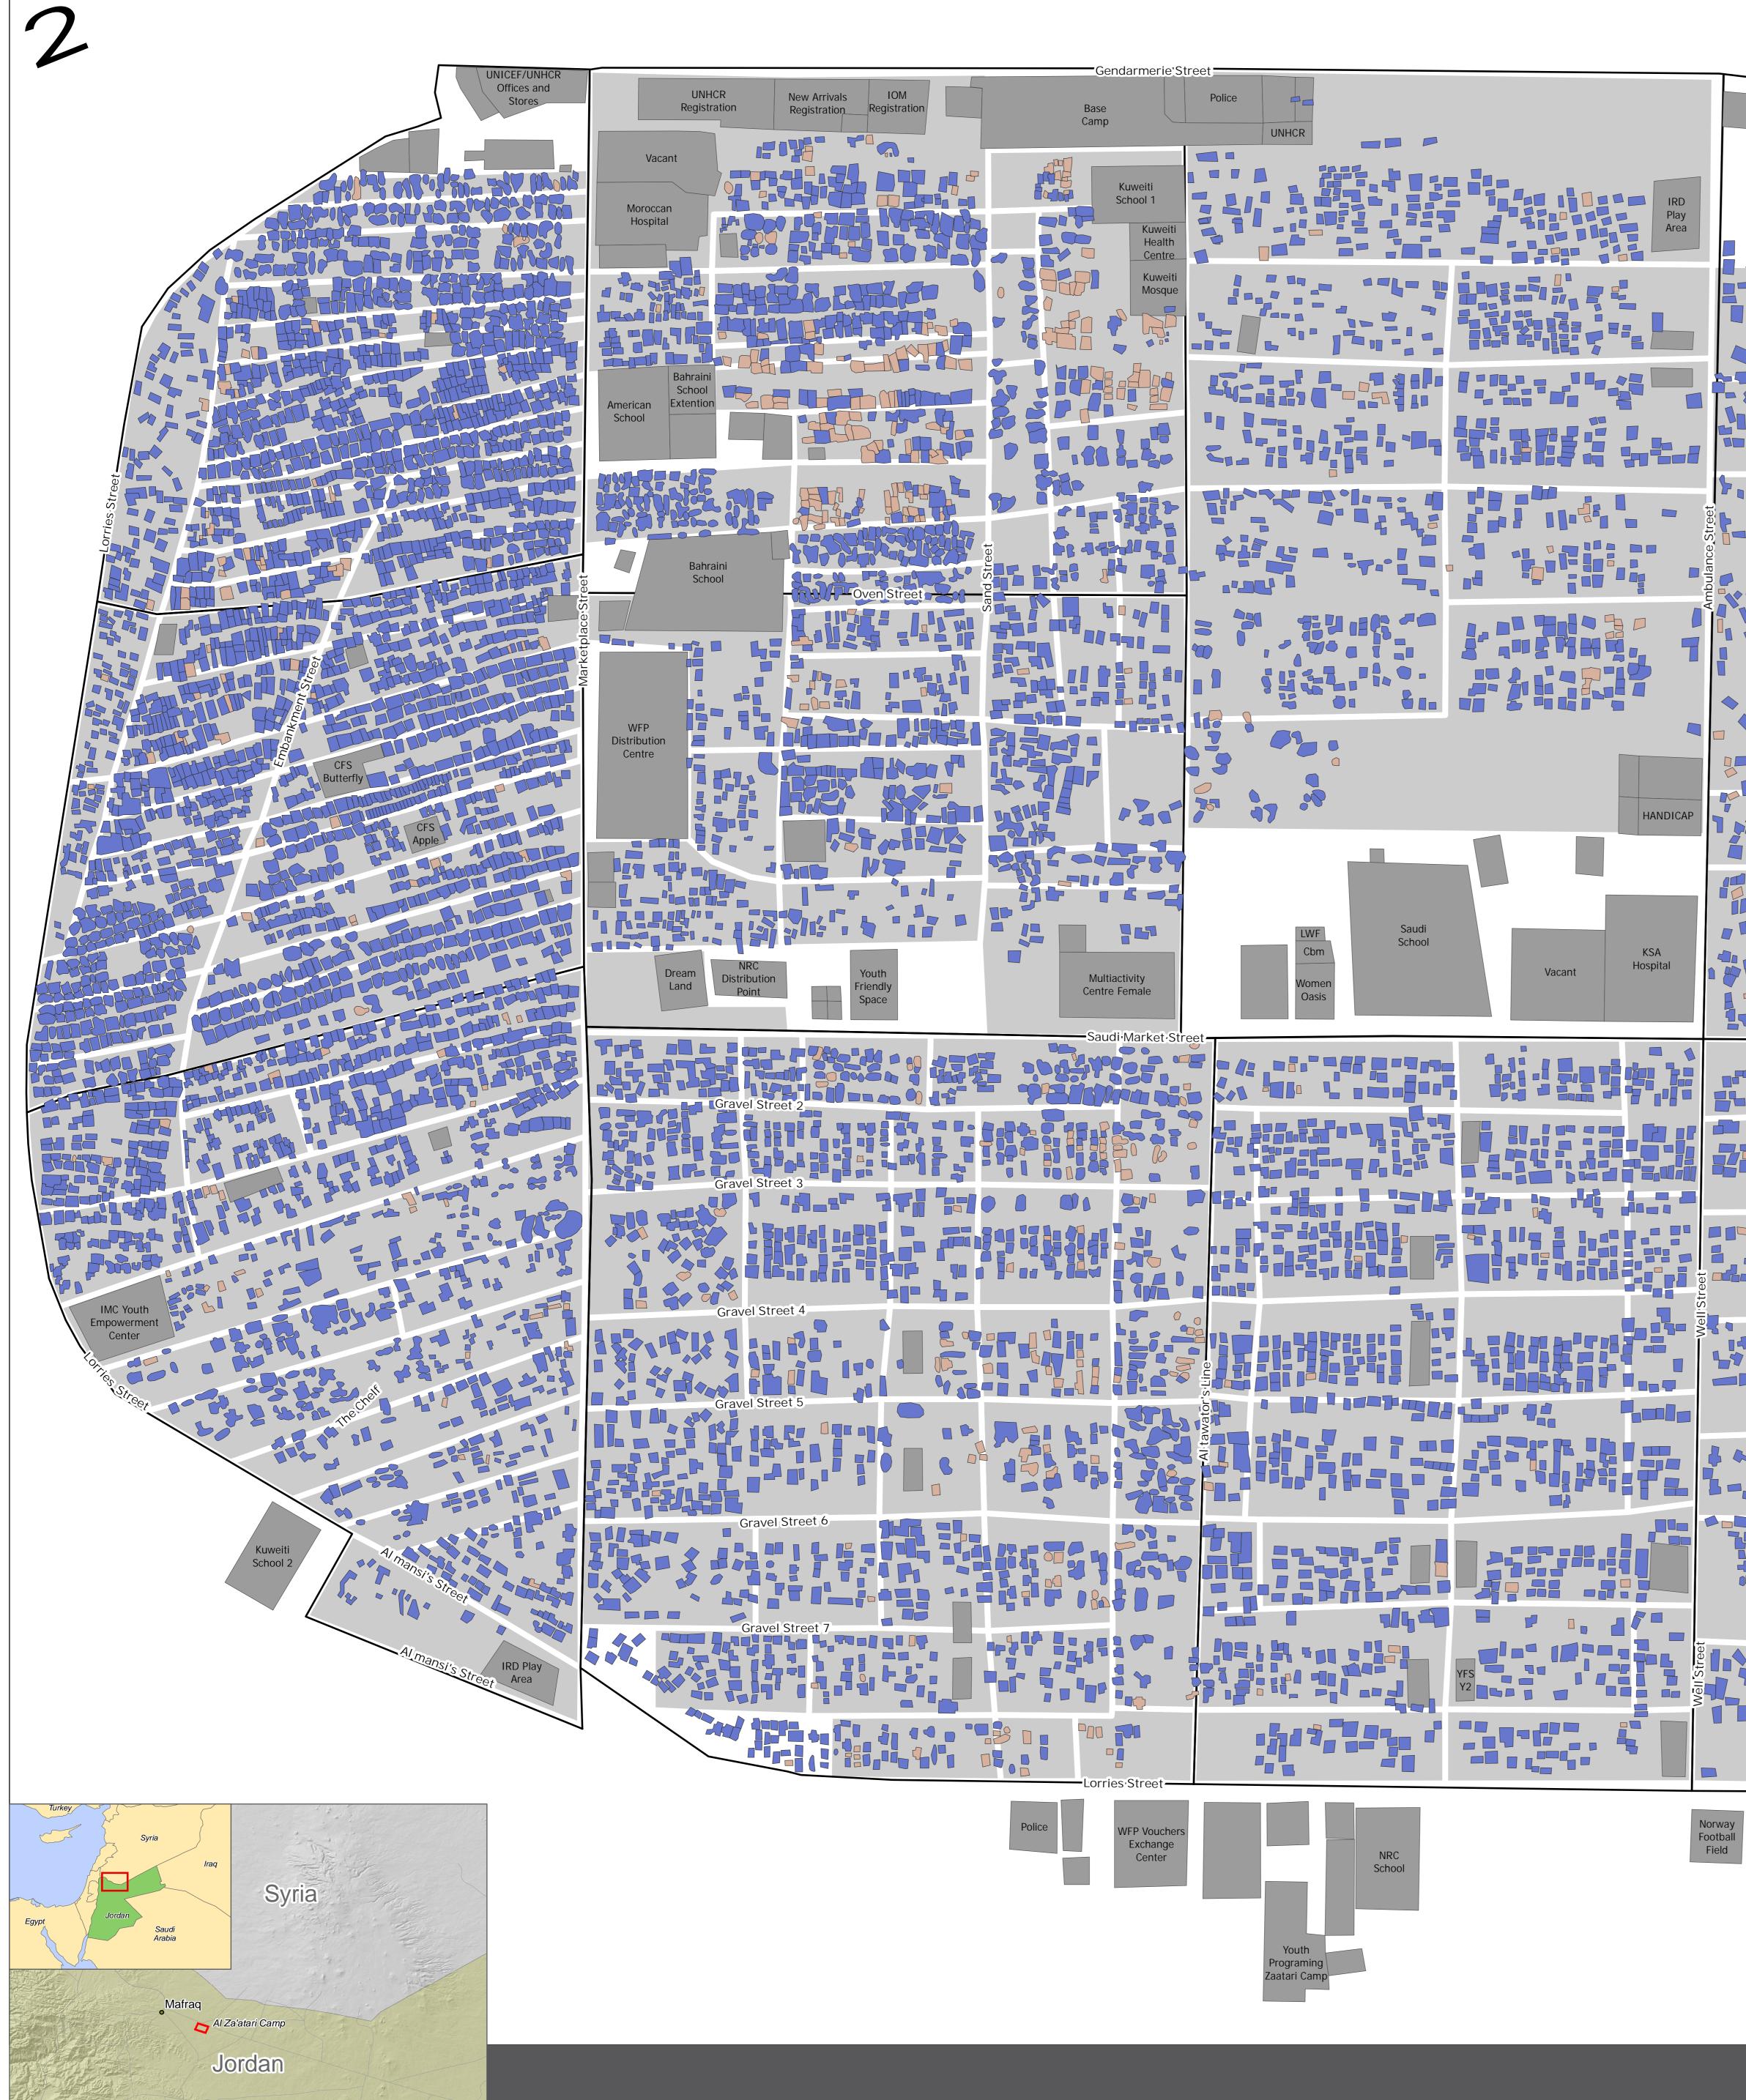

## JORDAN - Al Za'atari Camp Households possessing a source of wastewater

|     | NRC<br>Distribution | IRD                                                  |                |
|-----|---------------------|------------------------------------------------------|----------------|
|     | compound            | Play<br>Area                                         | Police Street  |
|     |                     | Oxfam<br>rehouse                                     |                |
|     |                     |                                                      |                |
|     |                     |                                                      |                |
|     |                     |                                                      |                |
|     |                     |                                                      |                |
|     |                     | High-Voltage-Street                                  |                |
|     |                     |                                                      |                |
|     |                     |                                                      | CFS<br>Giraffe |
|     |                     | New Marketplace Street<br>Youth<br>Friendly<br>Space |                |
|     |                     |                                                      |                |
|     |                     |                                                      |                |
|     |                     |                                                      |                |
|     |                     |                                                      |                |
|     |                     |                                                      |                |
|     |                     | age Street                                           |                |
| CFS | YFS Y1              | High Voltage Street                                  |                |
|     | IRD PI<br>Area      |                                                      |                |
|     |                     | Qatari                                               | Police         |
|     |                     | School                                               |                |

For Humanitarian Relief Purposes Only **Draft Version - Work in Progress** Production Date: 1/6/2014

Borehole 2

For mo informat scan to the Open Street Map

Houses with wastewater source Houses without wastewater source

Camp Faclities

District Boundaries

Data Source: REACH

Projection: WGS 1984 UTM Zone 37N

Waste Water data collection: ACTED / REACH 24 September - 11 December 2013

Map Reference: JOR\_Zaatari\_WWA\_wastewater\_presence Contact: