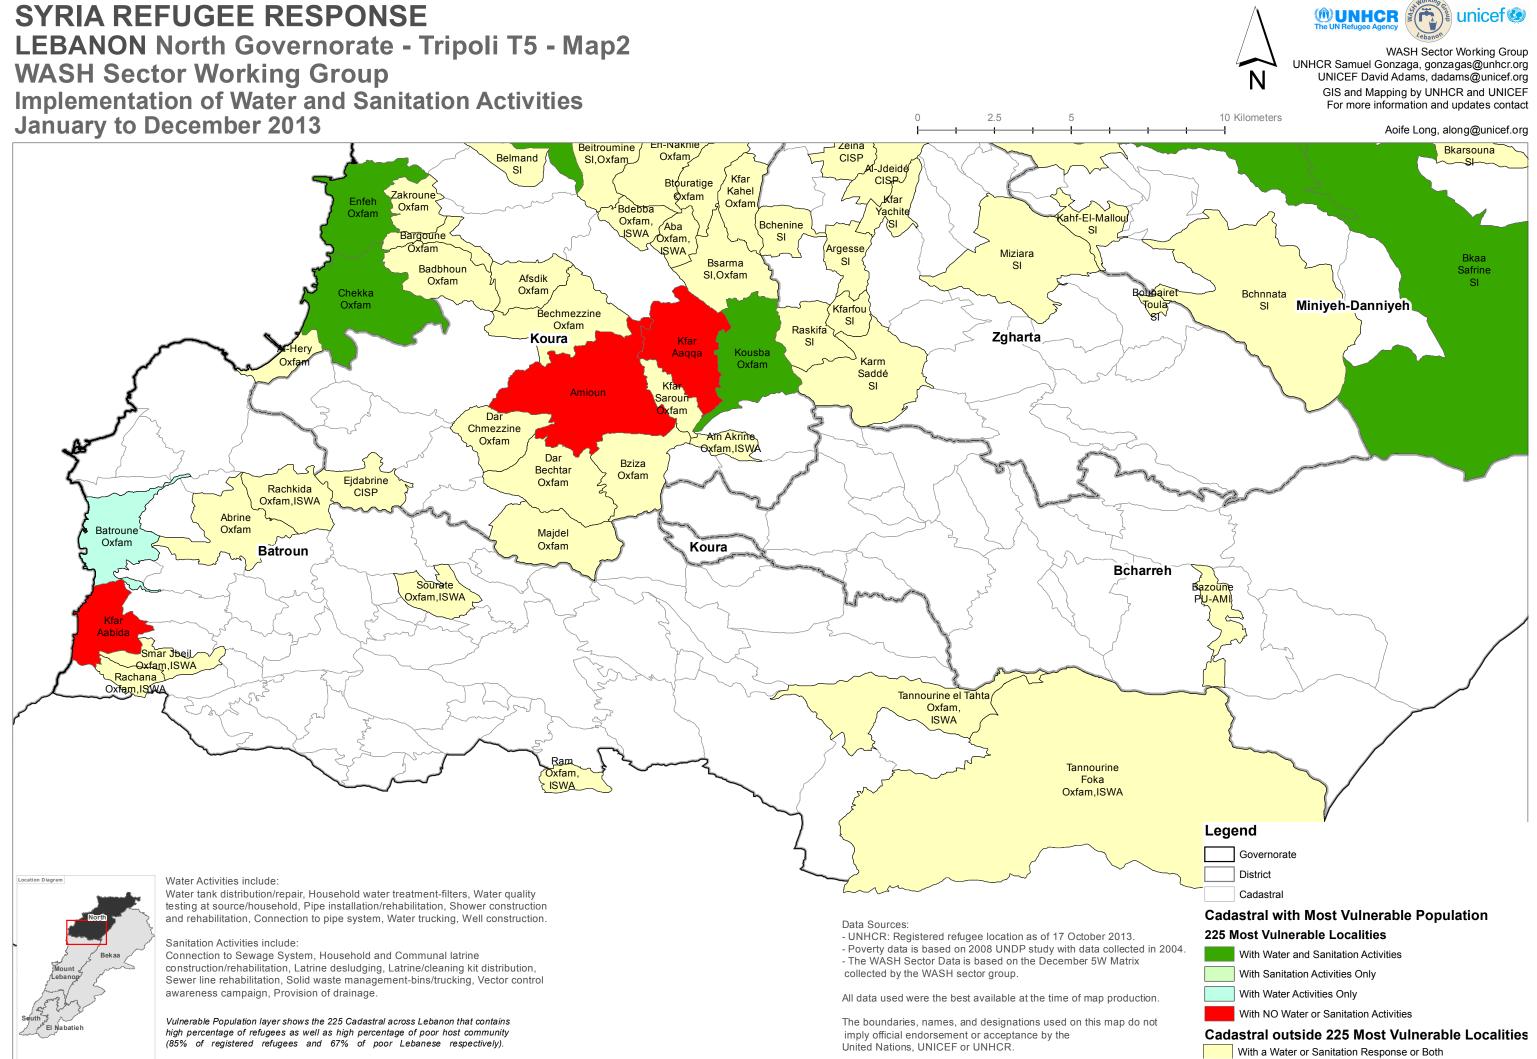

## SYRIA REFUGEE RESPONSE **LEBANON** North Governorate - Tripoli T5 - Map1 **WASH Sector Working Group** Implementation of Water and Sanitation Activities January to December 2013

0

| $\wedge$                                | UNHCR<br>The UN Refugee Agency                        | unicef (2)                                                                                                                            |
|-----------------------------------------|-------------------------------------------------------|---------------------------------------------------------------------------------------------------------------------------------------|
| N                                       | UNHCR Samuel Gonz<br>UNICEF David A<br>GIS and Mappin | ASH Sector Working Group<br>aga, gonzagas@unhcr.org<br>dams, dadams@unicef.org<br>g by UNHCR and UNICEF<br>nation and updates contact |
| 10 Kilometers                           | Aoi                                                   | fe Long, along@unicef.org                                                                                                             |
| 2                                       | ~ ~ ~ ~ ~ ~ ~ ~ ~ ~ ~ ~ ~ ~ ~ ~ ~ ~                   | 2                                                                                                                                     |
|                                         | - China                                               |                                                                                                                                       |
|                                         |                                                       |                                                                                                                                       |
| ζ                                       | 5                                                     | 1 mg                                                                                                                                  |
| 5                                       |                                                       | $\sim$                                                                                                                                |
| akar_                                   | L.J.                                                  | 2 2 2                                                                                                                                 |
|                                         | ~~~~~~~~~~~~~~~~~~~~~~~~~~~~~~~~~~~~~~~               | ~~~~~~~~~~~~~~~~~~~~~~~~~~~~~~~~~~~~~~~                                                                                               |
| ~                                       | $\left( \begin{array}{c} \\ \end{array} \right)$      | F. S                                                                                                                                  |
|                                         |                                                       |                                                                                                                                       |
|                                         |                                                       |                                                                                                                                       |
|                                         | -                                                     |                                                                                                                                       |
| hing                                    |                                                       | No.                                                                                                                                   |
| 6-J                                     | ~~~~~~~~~~~~~~~~~~~~~~~~~~~~~~~~~~~~~~~               | Josef Land                                                                                                                            |
|                                         | $\rangle$                                             |                                                                                                                                       |
| , tul                                   | $\mathbf{i}$                                          | ~~~~                                                                                                                                  |
|                                         |                                                       |                                                                                                                                       |
| $\mathbf{X}$                            |                                                       | $\langle \rangle$                                                                                                                     |
|                                         | 5                                                     | J 375                                                                                                                                 |
| Fall                                    | $\rangle$                                             |                                                                                                                                       |
| Karseita                                | 1~                                                    |                                                                                                                                       |
| SI                                      |                                                       |                                                                                                                                       |
| ~~~~~~~~~~~~~~~~~~~~~~~~~~~~~~~~~~~~~~~ |                                                       |                                                                                                                                       |
| h                                       | >                                                     |                                                                                                                                       |
|                                         | ~~~~                                                  |                                                                                                                                       |
|                                         |                                                       |                                                                                                                                       |
|                                         |                                                       |                                                                                                                                       |
|                                         |                                                       |                                                                                                                                       |
|                                         |                                                       |                                                                                                                                       |
| kaa<br>Trine                            |                                                       |                                                                                                                                       |
| SI                                      |                                                       |                                                                                                                                       |
|                                         |                                                       |                                                                                                                                       |
| Legend                                  |                                                       |                                                                                                                                       |
| Governora                               | te                                                    |                                                                                                                                       |
| District                                |                                                       |                                                                                                                                       |
| Cadastral                               |                                                       |                                                                                                                                       |
| Cadastral wi                            | th Most Vulnerab                                      | le Population                                                                                                                         |
| 225 Most Vulnerable Localities          |                                                       |                                                                                                                                       |
| With Water                              | r and Sanitation Activities                           | 3                                                                                                                                     |
| With Sanita                             | ation Activities Only                                 |                                                                                                                                       |
| With Wate                               | r Activities Only                                     |                                                                                                                                       |
|                                         | ater or Sanitation Activit                            |                                                                                                                                       |
| Cadastral ou                            | tside 225 Most V                                      | ulnerable Localities                                                                                                                  |

With a Water or Sanitation Response or Both