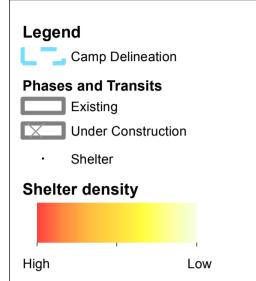

## **Kurdistan - Duhok Governorate - Domiz Camp**

**Shelter Density** 

This Shelter Density map has been created by identifying individual structures on a satellite image and calculating their count per area unit.

0 50 100 200 300 400 m

Shelter data: 14/06/2013, UNITAR/UNOSAT Sector data: 06/2013, REACH Field Teams Population data: 05/2013, Sector Leaders via DMC Background imagery: 04/06/2013, DigitalGlobe Projection: WGS 1984 UTM Zone 38N