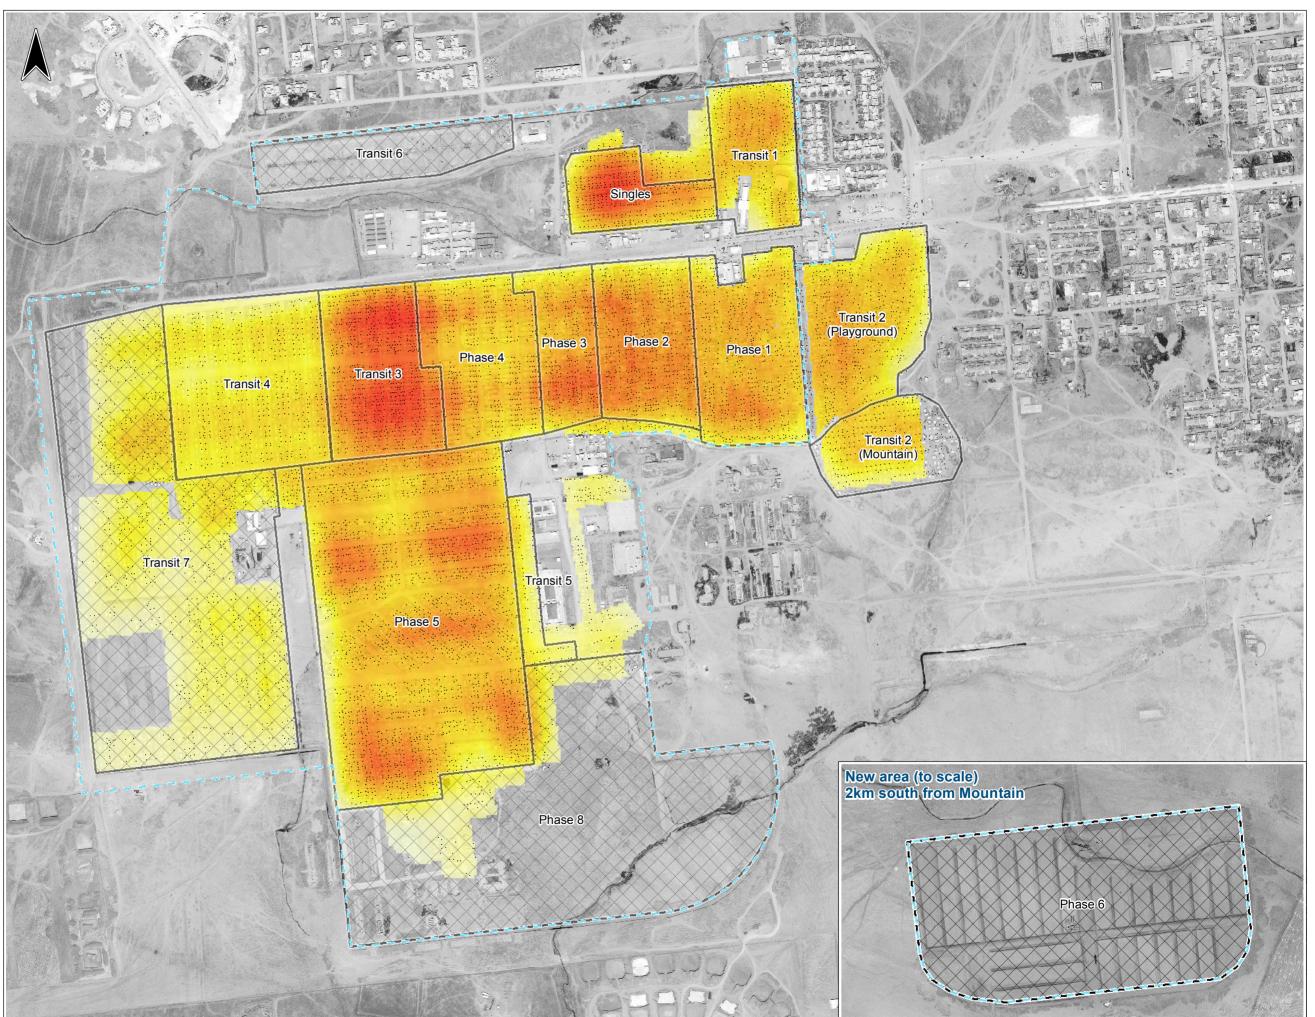

## **Kurdistan - Duhok Governorate - Domiz Camp**

**Shelter Density** 

This Shelter Density map has been created by identifying individual structures on a satellite image and calculating their count per area unit.

0 50 100 200 300 400 m

Shelter data: 14/06/2013, UNITAR/UNOSAT Sector data: 06/2013, REACH Field Teams Population data: 05/2013, Sector Leaders via DMC Background imagery: 04/06/2013, DigitalGlobe Projection: WGS 1984 UTM Zone 38N

Contact : reach.mapping@impact-initiatives.org File: IRQ\_DOMIZ\_ShelterDensity\_A3\_17Jun2013

Note: Data, designations and boundaries contained on this map are not warranted to be error-free and do not imply acceptance by the REACH partners, associates or donors mentioned on this map