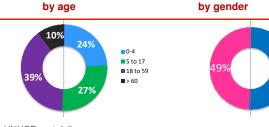

#### Breakdown of chronic health conditions

Male

Eemale

#### by age by gender 10% 0-4 42% **5** to 17 Male 🔳 18 to 59 50% Eemale > 60 **N**