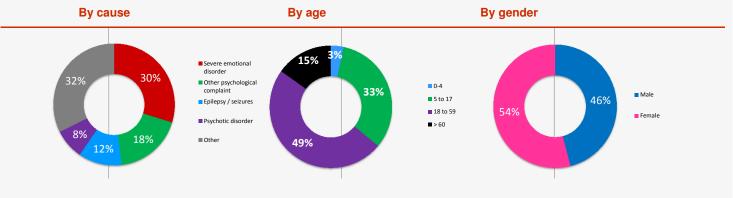

ber of outbreaks reported                | 0         |          |   |
| % of outbreaks investigated within 48 hours |           | 100%     |   |
| Laboratory                                  |           |          |   |
| Number of laboratory samples                | 244       |          |   |
| Immunization                                |           |          |   |
| Measles vaccination rate                    |           | > 95%    | 0 |
| Full vaccination rate                       |           | > 95%    | 7 |
| Program drop-out rate                       |           | < 10%    | 0 |
| Vaccine wastage rate                        |           | < 8%     | 7 |
|                                             |           |          |   |

#### Breakdown of mental health conditions

By cause



### Breakdown of injuries

By age





| In-pat | tient a | and re | ferral |
|--------|---------|--------|--------|
| in-pa  |         |        |        |

| In-patient department                                | Indicator | Standard | •         |
|------------------------------------------------------|-----------|----------|-----------|
| Hospitalisation rate (/1000/month)                   | 3.7       | 50 - 150 | - P       |
| Bed occupancy rate                                   | 39%       | > 75%    | $\otimes$ |
| Mean length of stay for authorised discharges (days) | 1.5       |          |           |

|                                                   | Indicator | Standard |
|---------------------------------------------------|-----------|----------|
| Overall case fatality ra