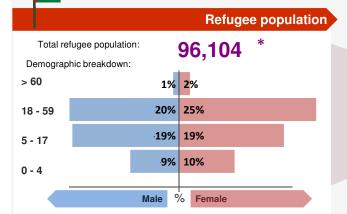

## Indicators at a glance

| 1 Health utilisation rate                           | 6.3  | 0        |
|-----------------------------------------------------|------|----------|
| 2 Number of consultations per clinician per day     | 25   | 0        |
| 3 Hospitalisation rate                              | 3.7  | <b>1</b> |
| 4 Referral rate                                     |      | 0        |
| 5 % deliveries attended by skilled personnel        | 100% | ▲        |
| 6 Crude Mortality Rate (CMR) (/1000/month)          | 0.3  | 0        |
| 7 Under-five Mortality Rate (U5MR) (/1000/month)    | 0.7  | 0        |
| 8 Neonatal Mortality Rate (NNMR) (/1000 livebirths) | 18.2 | 8        |