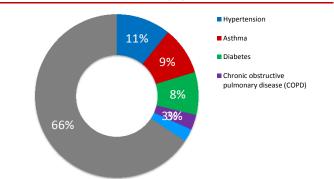

### Chronic health conditions (%)

### Top 5 chronic health conditions

|                                               | % morbidity | # of cases |
|-----------------------------------------------|-------------|------------|
| 1 Hypertension                                | 11%         | 490        |
| 2 Asthma                                      | 10%         | 432        |
| 3 Diabetes                                    | 8%          | 385        |
| 4 Chronic obstructive pulmonary disease (COPD | ) 3%        | 137        |
| 5 Ischaemic heart disease                     | 3%          | 114        |
| - Other                                       | 66%         | 2,988      |