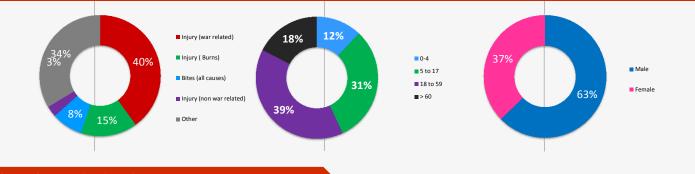

### Breakdown of injuries

By age

| In-pat | tient a | and re | ferral |
|--------|---------|--------|--------|
| in-pa  |         |        |        |

| In-patient department                                | Indicator | Standard | •         |
|------------------------------------------------------|-----------|----------|-----------|
| Hospitalisation rate (/1000/month)                   | 3.7       | 50 - 150 | - P       |
| Bed occupancy rate                                   | 39%       | > 75%    | $\otimes$ |
| Mean length of stay for authorised discharges (days) | 1.5       |          |           |