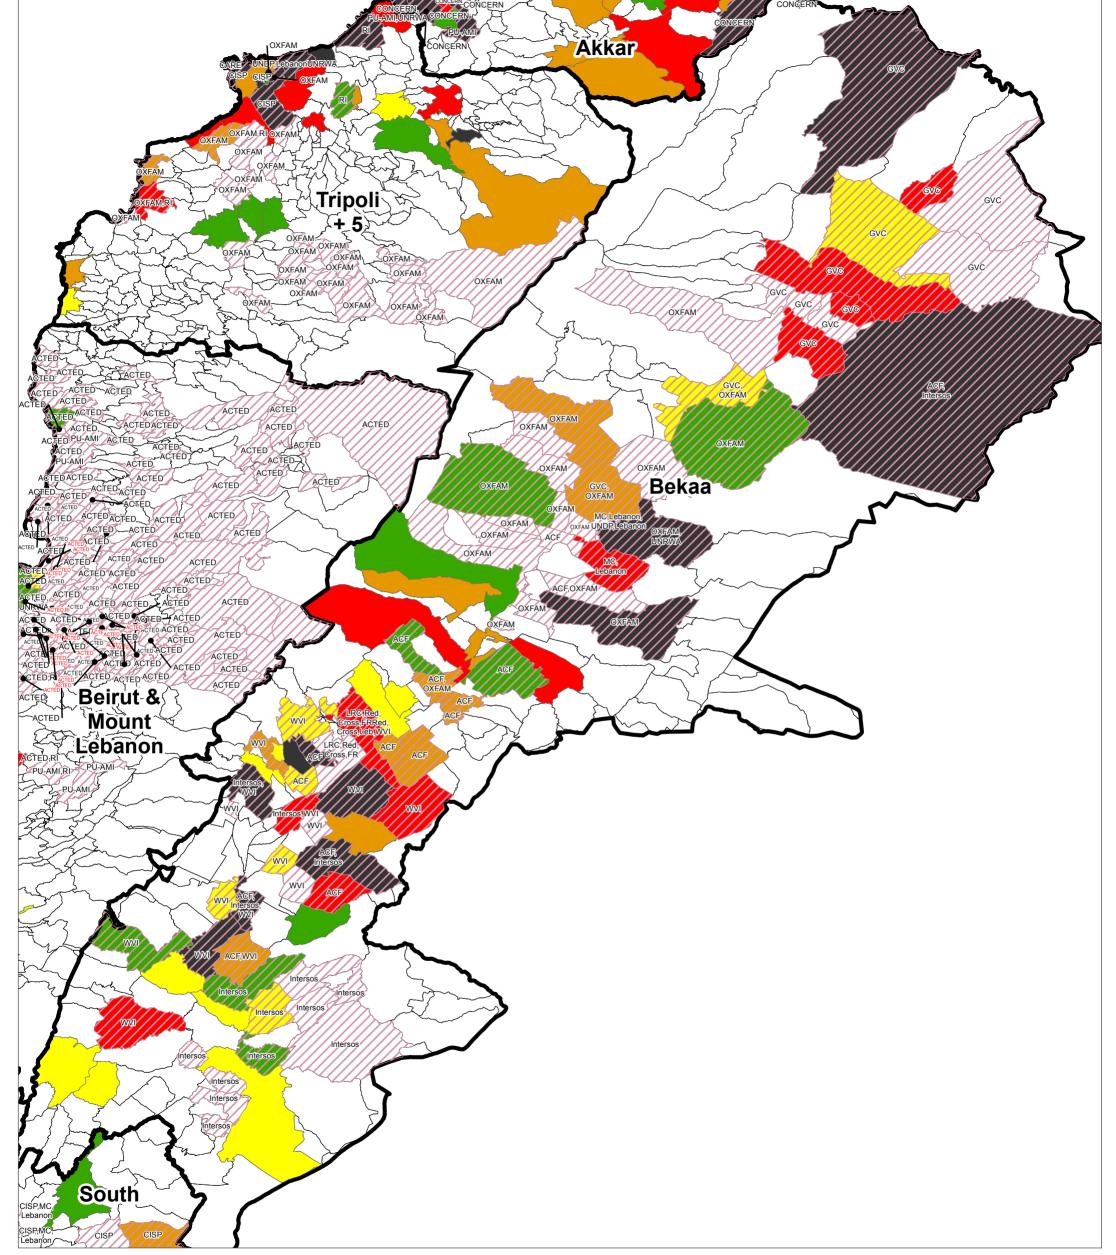

## SYRIA REFUGEE RESPONSE Bekaa

WASH Sector Working Group WASH Implementation Lebanon

WASH Sector Working Group

GIS and Mapping by UNHCR and UNICEF For more information and updates contact William Lavell wlavell@unicef.org

## Overview:

18

Kilometers

This map shows WASH Activities based on reporting from ActivityInfo April data Data Sources: For more information please contact William Lavell Wlavell@unicef.org

- The WASH Sector Data is based on Activity Info Reporting. All data used were the best available at the time of map production. The boundaries, names, and designations used on this map do not imply official endorsement or acceptance by the United Nations, UNICEF or UNHCR. WASH Activities:

Activities shown are based on the indicators from ActivityInfo