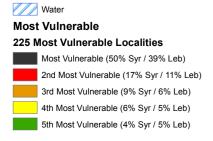

## Overview:

This map shows WASH Activities based on reporting from ActivityInfo April data Data Sources:

- The WASH Sector Data is based on Activity Info Reporting. All data used were the best available at the time of map production.The boundaries, names, and designations used on this map do not imply official endorsement or acceptance by the United Nations, UNICEF or UNHCR. WASH Activities:

Activities shown are based on the indicators from ActivityInfo

For more information please contact William Lavell Wlavell@unicef.org