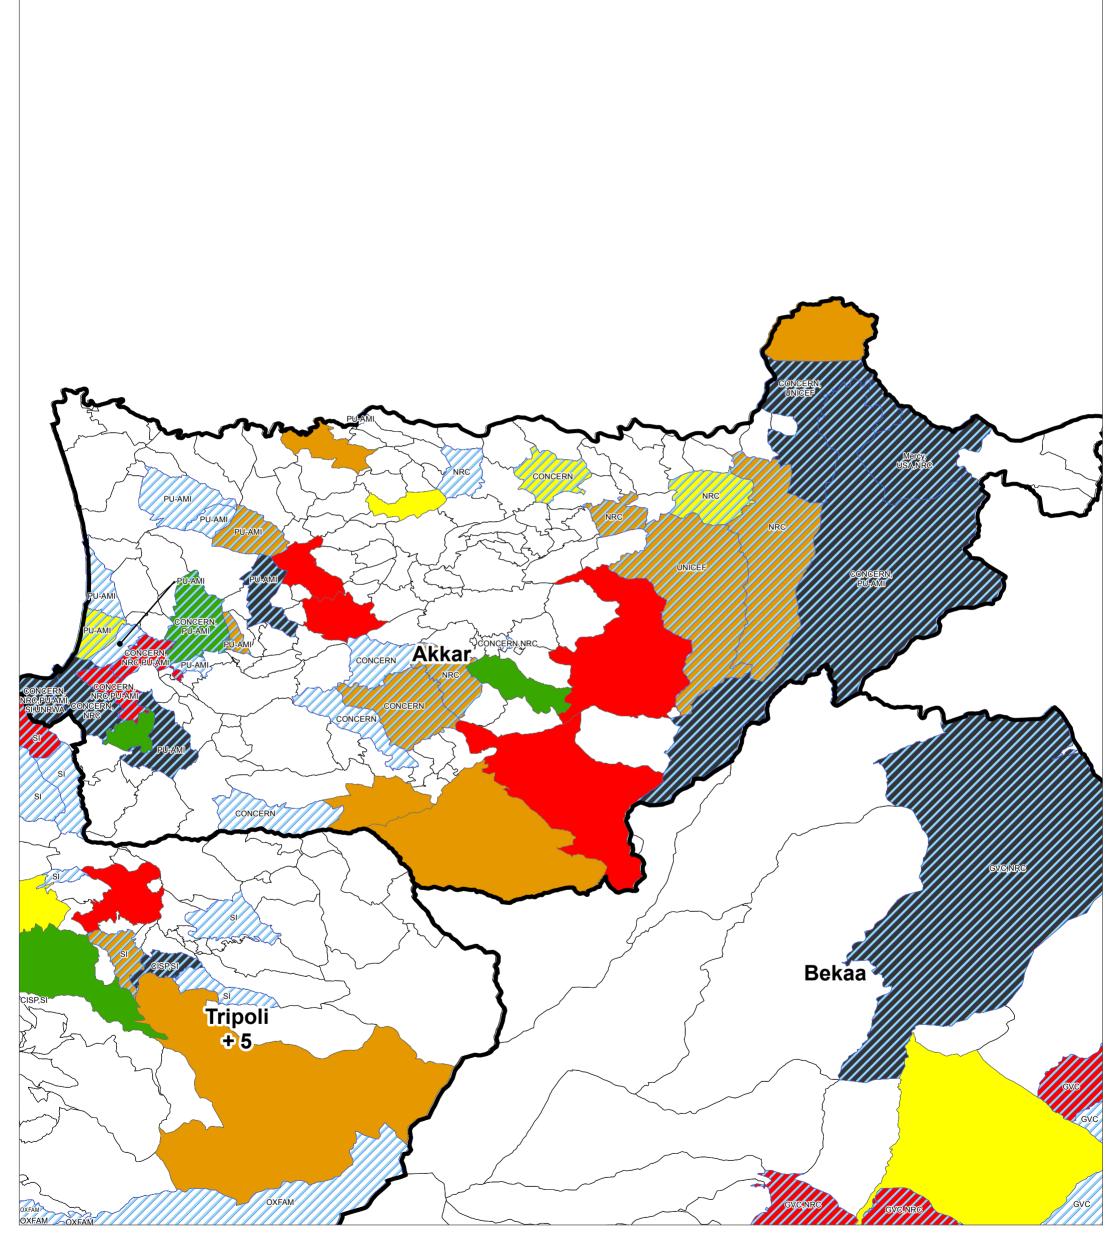

SYRIA REFUGEE RESPONSE Akkar WASH Sector Working Group WASH Implementation Lebanon

WASH Sector Working Group GIS and Mapping by UNHCR and UNICEF For more information and updates contact William Lavell wlavell@unicef.org

## Overview:

This map shows WASH Activities based on reporting from ActivityInfo April data Data Sources:

- The WASH Sector Data is based on Activity Info Reporting. All data used were the best available at the time of map production.The boundaries, names, and designations used on this map do not imply official endorsement or acceptance by the United Nations, UNICEF or UNHCR. WASH Activities:

Activities shown are based on the indicators from ActivityInfo

For more information please contact William Lavell Wlavell@unicef.org