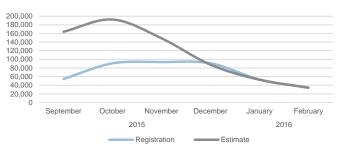

## Monthly Estimated Arrivals Compared to Registration 1 September 2015 - 29 February 2016

Based on Mol registration data and UNHCR estimates