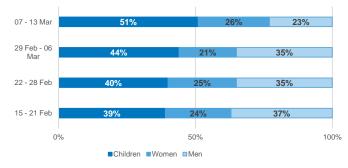

## Weekly Registrations: Women and Children Compared to Men

15 February - 13 March 2016 (Based on Mol registration data)

Last Week Registration: Age and Gender Structure 07 - 13 March 2016 (Based on Mol registration data)