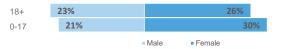

## Weekly Registrations: Women and Children Compared to Men

15 February - 13 March 2016 (Based on Mol registration data)

Last Week Registration: Age and Gender Structure 07 - 13 March 2016 (Based on Mol registration data)