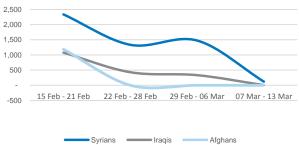

Last Week Registration: Women and Children per Nationality 07 - 13 March 2016 (Based on Mol registration data)

|  | Syrian Arab Republic | 77% |
|--|----------------------|-----|
|  | Iraq                 | 83% |
|  | Afghanistan          | N/A |