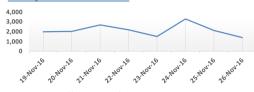

#### **Daily Arrival Trend**

#### **Arrivals per Entry Point**

| Date                     | Elegu Collection Point<br>of Adjumani district | Moyo District | Lamwo District | Kuluba Collection Point,<br>Oraba,Busia border point<br>and Ocea TC | Kerwa & Keyl | Total South Sudanese<br>Newly arrived refugees |
|--------------------------|------------------------------------------------|---------------|----------------|---------------------------------------------------------------------|--------------|------------------------------------------------|
| 19-Nov-16                | 128                                            | 160           | 0              | 1,242                                                               | 451          | 1,981                                          |
| 20-Nov-16                | 57                                             | 60            | 0              | 1,186                                                               | 721          | 2,024                                          |
| 21-Nov-16                | 60                                             | 208           | 0              | 1,782                                                               | 635          | 2,685                                          |
| 22-Nov-16                | 67                                             | 87            | 0              | 1,501                                                               | 522          | 2,177                                          |
| 23-Nov-16                | 99                                             | 320           | 15             | NR                                                                  | 1069         | 1,503                                          |
| 24-Nov-16                | 114                                            | 100           | 0              | 2433                                                                | 640          | 3,287                                          |
| 25-Nov-16                | 56                                             | 105           | 0              | 1,575                                                               | 380          | 2,116                                          |
| 26-Nov-16                | 27                                             | 277           | 11             | 777                                                                 | 301          | 1,393                                          |
| Total in Nov.            | 1,908                                          | 5,624         | 220            | 40,932                                                              | 20,325       | 69,009                                         |
| Daily Average - November |                                                | 2,654         |                | Daliy Average (from 7 july)                                         |              | 2,310                                          |