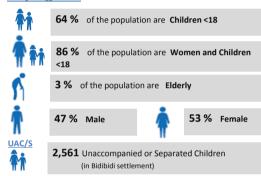

# **UGANDA: South Sudan Refugee Situation (Info-Graphic)**



**Bi-Weekly Update: 26 November 2016** 





592,889

S.Sudan refugees and asylum-seekers in



S. Sudan new arrivals since July 2016

#### **Daily Arrival Trend**



#### **Key Figures**



# **SOUTH SUDAN** WEST NILE Pakelle Pagrinya RC1 ACHOLI REGION 1 Ocea RC Adiuman

#### **Arrivals per Entry Point**

| Date                     | Elegu Collection Point<br>of Adjumani district | Moyo District | Lamwo District | Kuluba Collection Point,<br>Oraba,Busia border point<br>and Ocea TC | Kerwa & Keyl | Total South Sudanese<br>Newly arrived refugees |
|--------------------------|------------------------------------------------|---------------|----------------|---------------------------------------------------------------------|--------------|------------------------------------------------|
| 19-Nov-16                | 128                                            | 160           | 0              | 1,242                                                               | 451