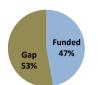

## Funding snapshot as of 20 October 2016

The requirements presented in this funding snapshot refer to the 2016 Revised Regional Refugee Response Plan covering the period January to December 2016

| Funding level*   |               |
|------------------|---------------|
| RRP requirements | \$323,873,646 |
| Funding received | \$152,806,528 |
| % funded         | 47%           |