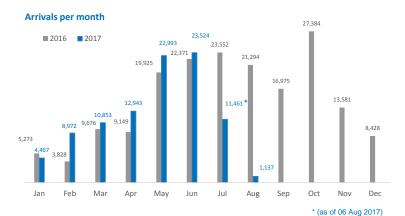

s. All figures are provisional and subject to change)



#### Estimated # of arrivals during the last seven days

(Based on arrivals or registration figures collected by UNHCR staff)

| Mon, 31 Jul 2017 | 473 |
|------------------|-----|
| Tue, 01 Aug 2017 | 12  |
| Wed, 02 Aug 2017 | 2   |
| Thu, 03 Aug 2017 | 569 |
| Fri, 04 Aug 2017 | 373 |
| Sat, 05 Aug 2017 | 53  |
| Sun 06 Aug 2017  | 128 |

#### Sea arrivals of last weeks



#### Persons relocated (as of 06 Aug)

7,753

#### % relocated persons of the 39,600 target\*



st Out of 39,600 originally foreseen to be relocated from Italy, 34,953 commitments have been legally foreseen in the Council Decisions.

# Most common sea arrival nationalities in Italy (comparison with previous month)



\* % of the monthly total

Feb

Jan

Mar





Asylum applications
(Applications are not necessarily lodged by new arrivals)

13,791 13,706 12,123 13,165 12,350 13,340 13,450 12,880 10,418 9,541 9,125 9,960 10,890 11,315 12,350 12,880 12,880 12,880 12,880 12,880 12,880 12,880 12,880 12,880 12,880 12,880 12,880 12,880 12,880 12,880 12,880 12,880 12,880 12,880 12,880 12,880 12,880 12,880 12,880 12,880 12,880 12,880 12,880 12,880 12,880 12,880 12,880 12,880 12,880 12,880 12,880 12,880 12,880 12,880 12,880 12,880 12,880 12,880 12,880 12,880 12,880 12,880 12,880 12,880 12,880 12,880 12,880 12,880 12,880 12,880 12,880 12,880 12,880 12,880 12,880 12,880 12,880 12,880 12,880 12,880 12,880 12,880 12,880 12,880 12,880 12,880 12,880 12,880 12,880 12,880 12,880 12,880 12,880 12,880 12,880 12,880 12,880 12,880 12,880 12,880 12,880 12,880 12,880 1