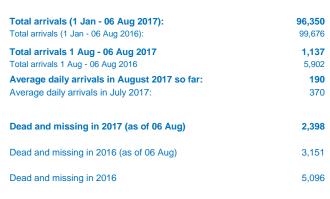

### Estimated daily sea arrivals in 2017

#### Estimated # of arrivals during the last seven days

(Based on arrivals or registration figures collected by UNHCR staff)

| Mon, 31 Jul 2017 | 473 |
|------------------|-----|
| Tue, 01 Aug 2017 | 12  |
| Wed, 02 Aug 2017 | 2   |
| Thu, 03 Aug 2017 | 569 |
| Fri, 04 Aug 2017 | 373 |
| Sat, 05 Aug 2017 | 53  |
| Sun 06 Aug 2017  | 128 |