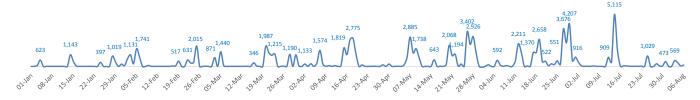

880 12,880 12,880 12,880 12,880 12,880 12,880 12,880 12,880 12,880 12,880 12,880 12,880 12,880 12,880 12,880 12,880 12,880 12,880 12,880 12,880 12,880 12,880 12,880 12,880 12,880 12,880 12,880 12,880 12,880 12,880 12,880 12,880 12,880 12,880 12,880 12,880 12,880 12,880 12,880 12,880 12,880 12,880 12,880 12,880 12,880 12,880 12,880 12,880 12,880 12,880 12,880 12,880 12,880 12,880 12,880 12,880 12,880 12,880 12,880 12,880 12,880 12,880 12,880 12,880 12,880 12,880 12,880 12,880 12,880 12,880 12,880 12,880 12,880 12,880 12,880 12,880 12,880 12,880 12,880 12,880 12,880 12,880 12,880 12,880 12,880 12,880 12,880 12,880 12,880 12,880 12,880 12,880 12,880 12,880 12,

Jul

May

Apr

Jun

#### Sea arrivals by gender and age - Jan - Jul 2017

Sep

Oct

Nov



### Estimated daily sea arrivals in 2017