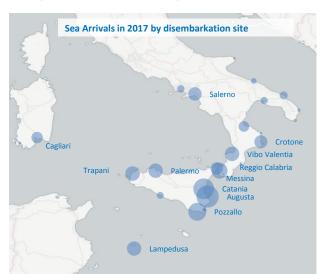

tes. All figures are provisional and subject to change)



#### Estimated # of arrivals during the last seven days

(Based on arrivals or registration figures collected by UNHCR staff)

| Mon, 31 Jul 2017 | 473 |
|------------------|-----|
| Tue, 01 Aug 2017 | 12  |
| Wed, 02 Aug 2017 | 2   |
| Thu, 03 Aug 2017 | 569 |
| Fri, 04 Aug 2017 | 373 |
| Sat, 05 Aug 2017 | 53  |
| Sun 06 Aug 2017  | 128 |

#### Sea arrivals of last weeks



#### Persons relocated (as of 06 Aug)

7,753

#### % relocated persons of the 39,600 target\*



st Out of 39,600 originally foreseen to be relocated from Italy, 34,953 commitments have been legally foreseen in the Council Decisions.

# Most common sea arrival nationalities in Italy (comparison with previous month)



\* % of the monthly total

Feb

Jan

Mar





Asylum applications
(Applications are not necessarily lodged by new arrivals)

13,791 13,706 12,123 13,165 12,350 13,340 13,450 12,880 10,418 9,541 9,125 9,960 10,890 11,315 12,350 12,880 12,880 12,880 12,880 12,880 12,880 12,880 12,880 12,880 12,880 12,880 12,880 12,880 12,880 12,880 12,880 12,880 12,880 12,880 12,880 12,880 12,880 12,880 12,880 12,880 12,880 12,880 12,880 12,880 12,880 12,880 12,880 12,880 12,880 12,880 12,880 12,880 12,880 12,880 12,880 12,880 12,880 12,880 12,880 12,880 12,880 12,880 12,880 12,880 12,880 12,880 12,880 12,880 12,880 12,880 12,880 12,880 12,880 12,880 12,880 12,880 12,880 12,880 12,880 12,880 12,880 12,880 12,880 12,880 12,880 12,880 12,880 12,880 12,880 12,880 12,880 12,880 12,880 12,880 12,880 12,880 12,880 12,880 12,880 12,880 12,880 12,880 12,880