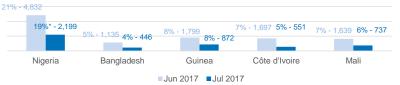

# Most common sea arrival nationalities in Italy (comparison with previous month)

\* % of the monthly total

Feb

Jan

Mar

Asylum applications
(Applications are not necessarily lodged by new arrivals)

13,791 13,706 12,123 13,165 12,350 13,340 13,450 12,880 10,418 9,541 9,125 9,960 10,890 11,315 12,350 12,880 12,880 12,880 12,880 12,880 12,880 12,880 12,880 12,880 12,880 12,880 12,880 12,880 12,880 12,880 12,880 12,880 12,880 12,880 12,880 12,880 12,880 12,880 12,880 12,880 12,880 12,880 12,880 12,880 12,880 12,880 12,880 12,880 12,880 12,880 12,880 12,880 12,880 12,880 12,880 12,880 12,880 12,880 12,880 12,880 12,880 12,880 12,880 12,880 12,880 12,880 12,880 12,880 12,880 12,880 12,880 12,880 12,880 12,880 12,880 12,880 12,880 12,880 12,880 12,880 12,880 12,880 12,880 12,880 12,880 12,880 12,880 12,880 12,880 12,880 12,880 12,880 12,880 12,880 12,880 12,880 12,880 12,880 12,880 12,880 12,880 12,880 12,880 12,880 12,880 12,880 12,880 12,880 12,880 12,880 12,880 12,880 12,880 12,880 12,880 12,880 12,880 12,880 12,880 12,880 12,880 12,880 12,880 12,880 12,880 12,880 12,880 12,880 12,880 12,880 12,880 12,880 12,880 12,880 12,880 12,880 12,880 12,880 12,880 12,880 12,880 12,880 12,880 12,880 12,880 12,880 12,880 12,880 12,880 12,880 12,880 12,880 12,880 12,880 12,880 12,880 12,880 12,880 12,880 12,880 12,880 12,880 12,880 12,880 12,880 12,880 12,880 12,880 12,880 12,880 12,880 12,880 12,880 12,880 12,880 12,880 12,880 12,880 12,880 12,880 12,880 12,880 12,880 12,880 12,880 12,880 12,880 12,880 12,880 12,880 12,880 12,880 12,880 12,880 12,880 12,880 12,880 12,880 12,880 12,880 12,880 12,880 12,880 12,880 12,880 12,880 12,880 12,880 12,880 12,880 12,880 12,880 12,880 12,880 12,880 12,880 12,880 12,880 12,880 12,880 12,880 12,880 12,880 12,880 12,880 12,880 12,880 12,880 12,880 12,880 12,880 12,880 12,880 12,880 12,880 12,880 12,880 12,880 12,880 12,880 12,880 12,880 12,880 12,880 12,880 12,880 12,880 12,880 12,880 12,880 12,880 12,880 12,880 12,880 12,880 12,880 12,880 12,880 12,880 12,880 12,880 12,880 12,880 12,880 12,880 12,880 12,880 12,880 12,880 12,880 12,880 12,880 12,880 12,880 12,880 12,880 12,880 12,880 12,880 12,880 12,880 12,

Jul

May

Apr

Jun