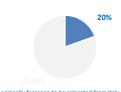

#### Persons relocated (as of 06 Aug)

7,753

#### % relocated persons of the 39,600 target\*

st Out of 39,600 originally foreseen to be relocated from Italy, 34,953 commitments have been legally foreseen in the Council Decisions.