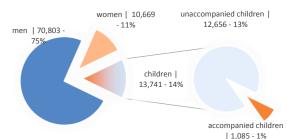

2,880 12,880 12,880 12,880 12,880 12,880 12,880 12,880 12,880 12,880 12,880 12,880 12,880 12,880 12,880 12,880 12,880 12,880 12,880 12,880 12,880 12,880 12,880 12,880 12,880 12,880 12,880 12,880 12,880 12,880 12,880 12,880 12,880 12,880 12,880 12,880 12,880 12,880 12,880 12,880 12,880 12,880 12,880 12,880 12,880 12,880 12,880 12,880 12,880 12,880 12,880 12,880 12,880 12,880 12,880 12,880 12,880 12,880 12,880 12,880 12,880 12,880 12,880 12,880 12,880 12,880 12,880 12,880 12,880 12,880 12,880 12,880 12,880 12,880 12,880 12,880 12,880 12,880 12,880 12,880 12,880 12,880 12,880 12,880 12,880 12,880 12,880 12,880 12,880 12,880 12,880 12,880 12,880 12,880 12,880 12,880 12,880 12,880 12,880 12,880 12,880 12,

Jul

May

Apr

Jun

#### Sea arrivals by gender and age - Jan - Jul 2017

Sep

Oct

Nov



### Estimated daily sea arrivals in 2017